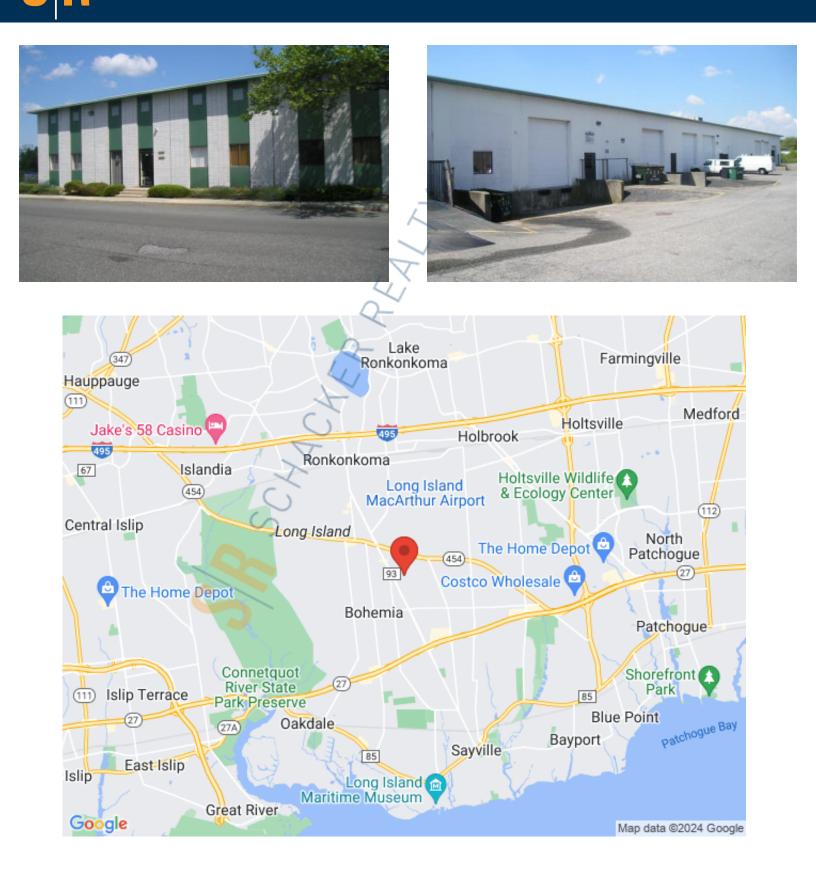

# 8,510 sq. ft. of Industrial Space For Lease 120 Wilbur PI, Bohemia

# 120 Wilbur PI, Bohemia

SCHACKER REALTY