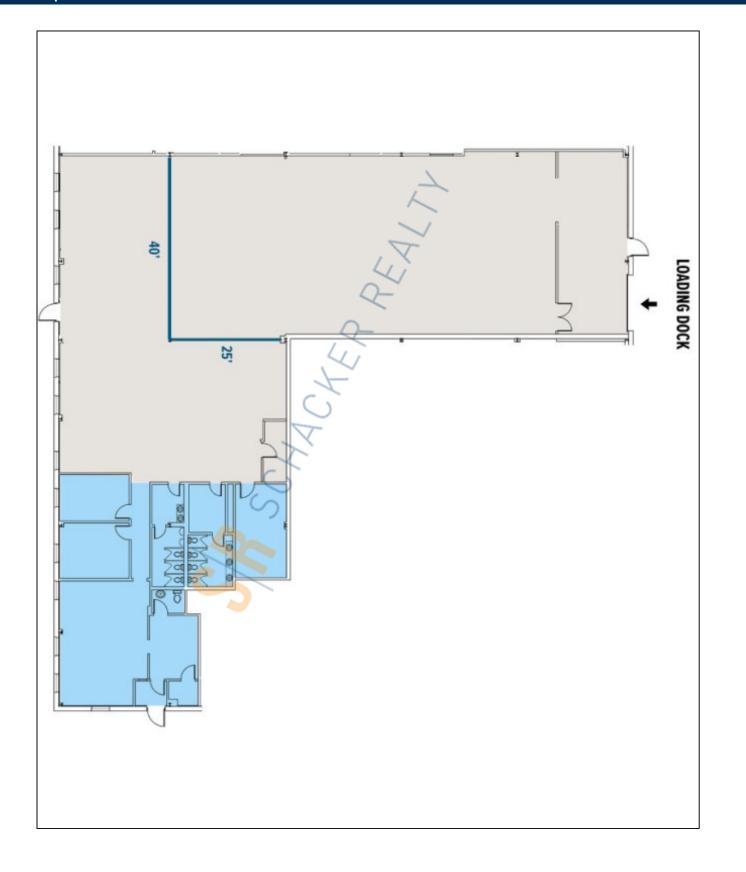

## Pricing and Timing: Occupancy: Immediately Lease Price: \$14.00/sq. ft. Gross

Suite C • 6,510 sf warehouse with 2,000 sf office • One 12'x14' drive-in door