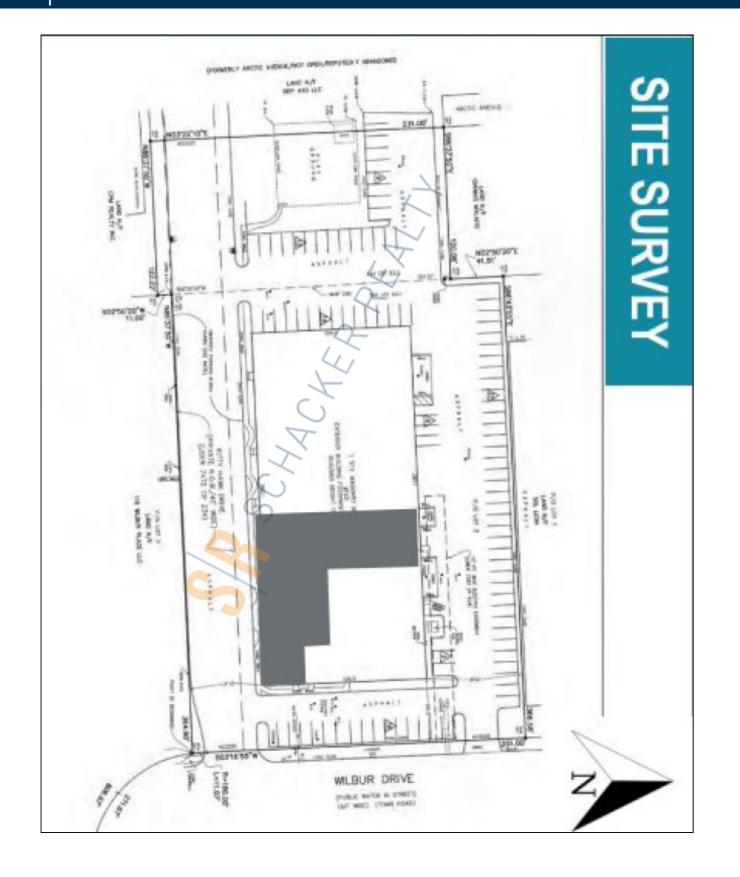

| 1 |
| Office Space:<br>Ceiling Height: | 2 |
|                                  |   |
| Power:                           | 4 |
| Parking:                         | 4 |

S: 35,000 sq. ft. 1.00 Acres 2,000 sq. ft. 16.3' 1 Drive-in(s) 400 amps 4:1000

## Pricing and Timing: Occupancy: Immediately Lease Price: \$14.00/sq. ft. Gross

Suite C • 6,510 sf warehouse with 2,000 sf office • One 12'x14' drive-in door

### For more information please contact: Schacker Realty 631-293-3700 info@schackerrealty.com

# 120 Wilbur PI, Bohemia

SCHACKER REALTY



### For more information please contact: Schacker Realty 631-293-3700 info@schackerrealty.com

SCHACKER REALTY



### For more information please contact: Schacker Realty 631-293-3700 info@schackerrealty.com

SCHACKER REALTY



### For more information please contact: Schacker Realty 631-293-3700

info@schackerrealty.com