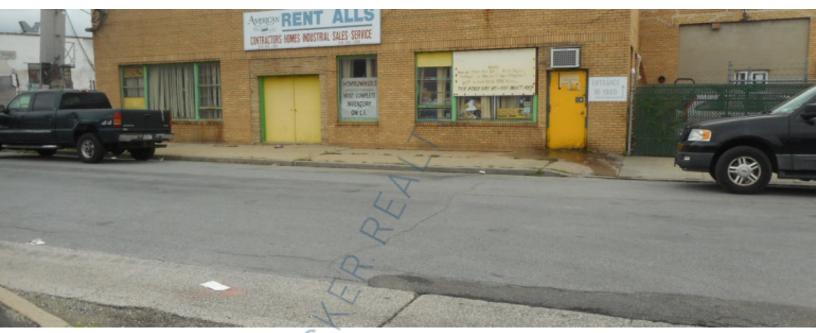

# 10,000 sq. ft. of Industrial Space For Lease 10 Nassau Terminal Rd, New Hyde Park

### **Pricing and Timing:**

Occupancy: Lease Price: Taxes:

Feb 2025 \$30,000.00 Per Month Net \$46,000.00 (\$4.60/sq. ft.)

10,000 sf industrial warehouse building • Large 20,000 sf parking lot • Direct drive-in access • Currently (3) drive-in doors, with the possibility of adding more