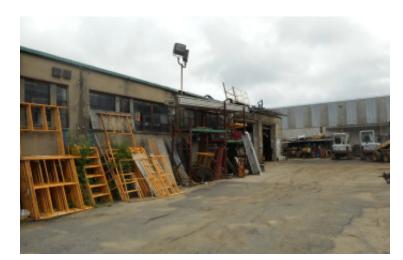

# 10,000 sq. ft. of Industrial Space For Lease 10 Nassau Terminal Rd, New Hyde Park

### **Pricing and Timing:**

Occupancy: Lease Price: Taxes:

Feb 2025 \$30,000.00 Per Month Net \$46,000.00 (\$4.60/sq. ft.)

10,000 sf industrial warehouse building • Large 20,000 sf parking lot • Direct drive-in access • Currently (3) drive-in doors, with the possibility of adding more