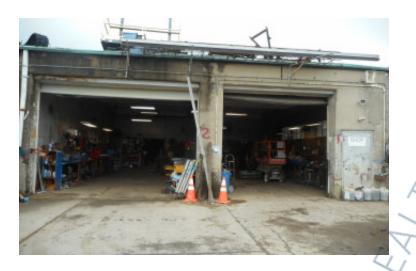

### **Specifications:**

Building Size: Lot Size: Office Space: Ceiling Height: Loading: Power: A/C: Sewers: 10,000 sq. ft. 0.75 Acres 100 sq. ft. 13.0' 3 Drive-in(s) 800 amps Offices Only Yes

### **Pricing and Timing:**

Occupancy: Lease Price: Taxes:

Feb 2025 \$30,000.00 Per Month Net \$46,000.00 (\$4.60/sq. ft.)

10,000 sf industrial warehouse building • Large 20,000 sf parking lot • Direct drive-in access • Currently (3) drive-in doors, with the possibility of adding more