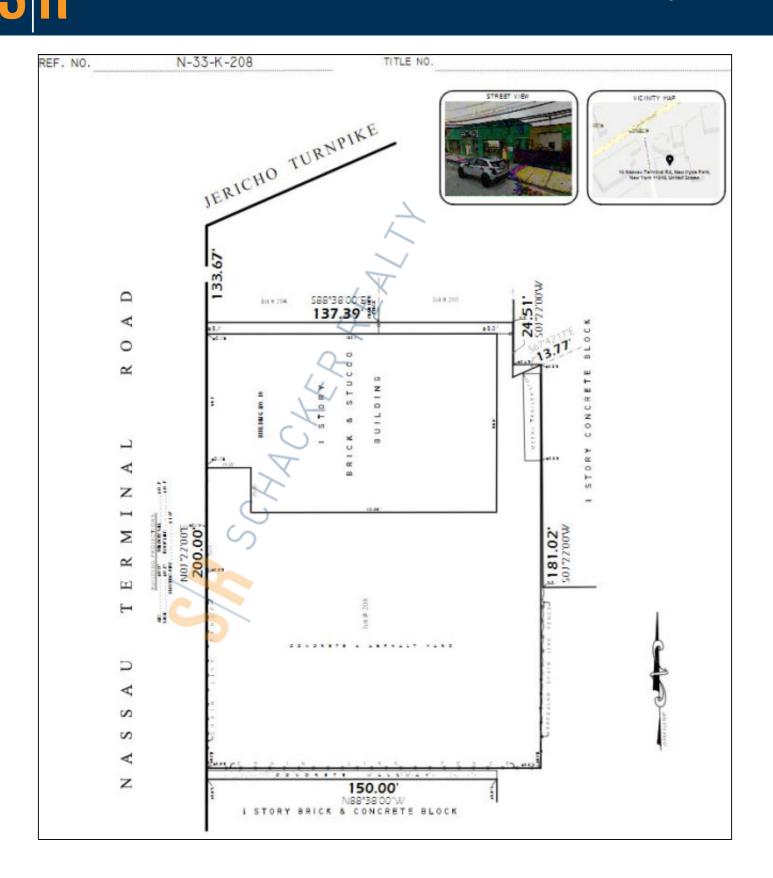

# 10,000 sq. ft. of Industrial Space For Lease 10 Nassau Terminal Rd, New Hyde Park

### **Specifications:**

Building Size: Lot Size: Office Space: Ceiling Height: Loading: Power: A/C: Sewers: 10,000 sq. ft. 0.75 Acres 100 sq. ft. 13.0' 3 Drive-in(s) 800 amps Offices Only Yes

# **10 Nassau Terminal Rd, New Hyde Park**

For more information please contact: Schacker Realty 631-293-3700 info@schackerrealty.com

All information is subject to errors, omissions, modification, and withdrawal. Measurements may be estimates and information shown should not be relied upon without independent verification. This advertisement does not suggest that the broker has a listing or has done a transaction in this property or properties. SCHACKER REALTY