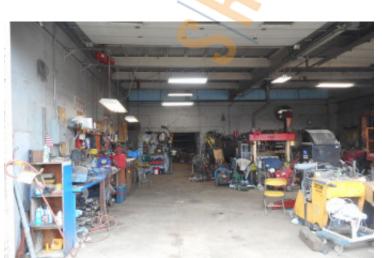

# 10,000 sq. ft. of Industrial Space For Lease 10 Nassau Terminal Rd, New Hyde Park

### **Specifications:**

Building Size: Lot Size: Office Space: Ceiling Height: Loading: Power: A/C: Sewers: 10,000 sq. ft. 0.75 Acres 100 sq. ft. 13.0' 3 Drive-in(s) 800 amps Offices Only Yes