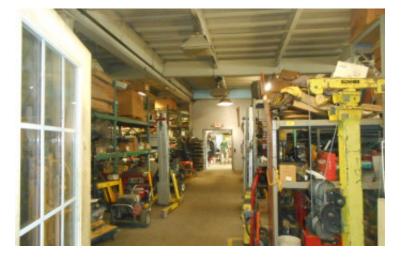

# 10,000 sq. ft. of Industrial Space For Lease 10 Nassau Terminal Rd, New Hyde Park

### **Specifications:**

Building Size: Lot Size: Office Space: Ceiling Height: Loading: Power: A/C: Sewers: 10,000 sq. ft. 0.75 Acres 100 sq. ft. 13.0' 3 Drive-in(s) 800 amps Offices Only Yes