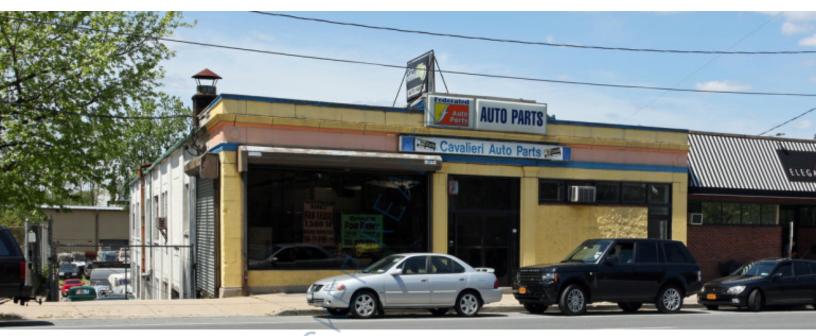

# 15,000 sq. ft. of Retail/Ind Space For Lease 112 Glen Cove Ave, Glen Cove

Pricing and Timing: Lease Price: \$19.00/sq. ft. Gross

Excellent retail exposure • Half of space is lower level, accessible from rear via driveway.