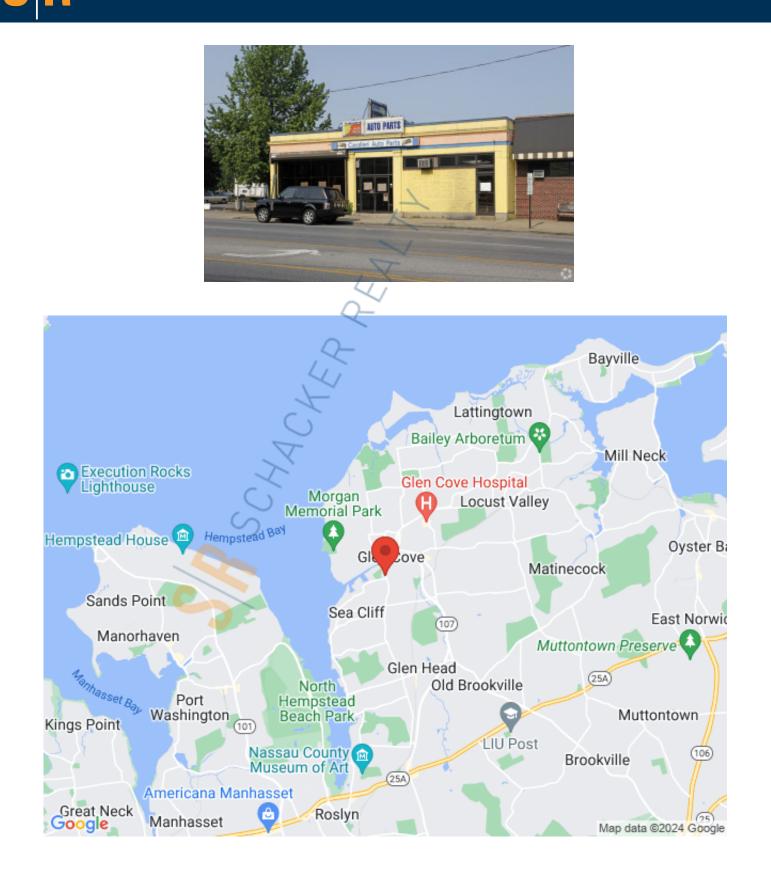

-|
| Office Space:   | None           |
| Ceiling Height: | 14.0' 🤇        |
| A/C:            | None 🕥         |
| Parking:        | 5-6 🧹          |
| Sewers:         | Yes            |

Pricing and Timing: Lease Price: \$19.00/sq. ft. Gross

Excellent retail exposure • Half of space is lower level, accessible from rear via driveway.

#### For more information please contact: Schacker Realty 631-293-3700 info@schackerrealty.com

All information is subject to errors, omissions, modification, and withdrawal. Measurements may be estimates and information shown should not be relied upon without independent verification. This advertisement does not suggest that the broker has a listing or has done a transaction in this property or properties. SCHACKER REALTY

## 112 Glen Cove Ave, Glen Cove



#### For more information please contact: Schacker Realty 631-293-3700 info@schackerrealty.com

All information is subject to errors, omissions, modification, and withdrawal. Measurements may be estimates and information shown should not be relied upon without independent verification. This advertisement does not suggest that the broker has a listing or has done a transaction in this property or properties.