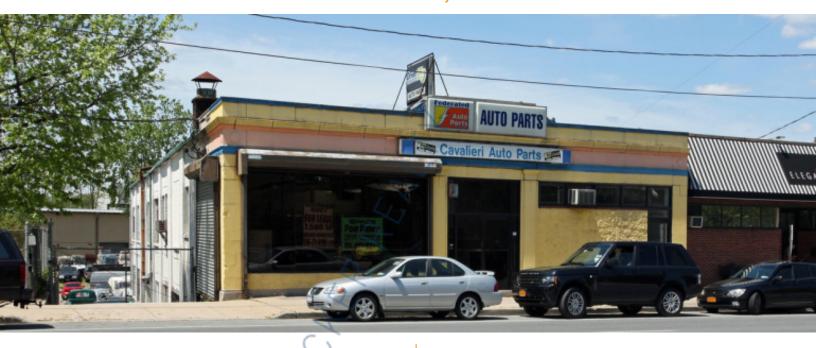

## 7,500 sq. ft. of Industrial Space For Lease

112 Glen Cove Ave, Glen Cove

## **Pricing and Timing:**

Occupancy: Immediately

Lease Price: \$19.00/sq. ft. Gross

This is a lower level space accessed by driveway ramp to rear of building • Main floor (facing street) is retail

For more information please contact: Schacker Realty 631-293-3700 info@schackerrealty.com