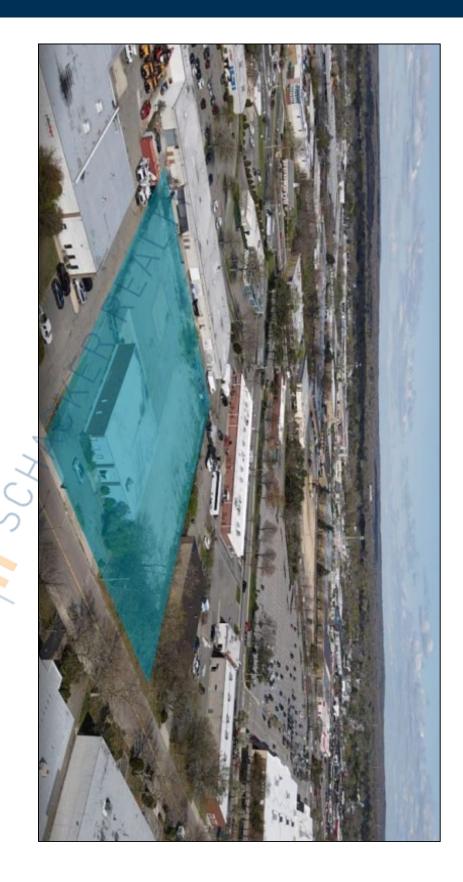

## 6,500 sq. ft. of Industrial Space For Lease

20 Brandywine Dr, Deer Park

## **Specifications:**

Building Size: 6,500 sq. ft. Lot Size: 1.50 Acres Office Space: 1,300 sq. ft. Ceiling Height: 13.0'

Loading: 8 Dock(s), 1 Drive-in(s)

Power: 400 amps

## **Pricing and Timing:**

Lease Price: \$26,000.00 Per

Month NNN

Taxes: \$32,798.18

(\$5.05/sq. ft.)

Fenced lot • Close proximity to Southern State Pkwy, Deer Park Ave and LIE • Large yard ideal for Logistics and/or Industrial Facility