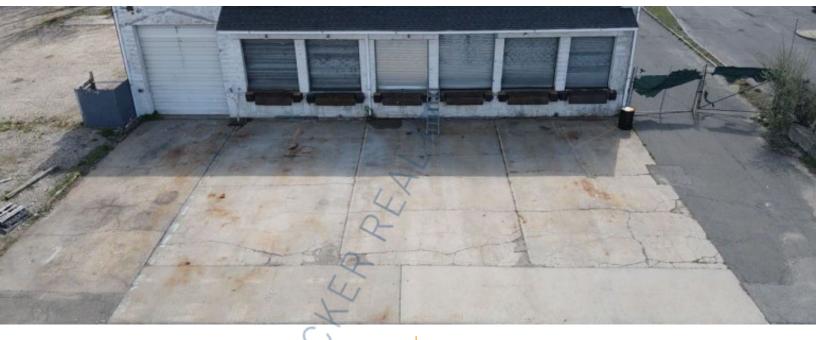

## 6,500 sq. ft. of Industrial Space For Lease

20 Brandywine Dr, Deer Park

## **Specifications:**

Building Size: 6,500 sq. ft. Lot Size: 1.50 Acres Office Space: 1,300 sq. ft. Ceiling Height: 13.0'

Loading: 8 Dock(s), 1 Drive-in(s)

Power: 400 amps

## **Pricing and Timing:**

Lease Price: \$26,000.00 Per

Month NNN

Taxes: \$32,798.18

(\$5.05/sq. ft.)

Fenced lot • Close proximity to Southern State Pkwy, Deer Park Ave and LIE • Large yard ideal for Logistics and/or Industrial Facility