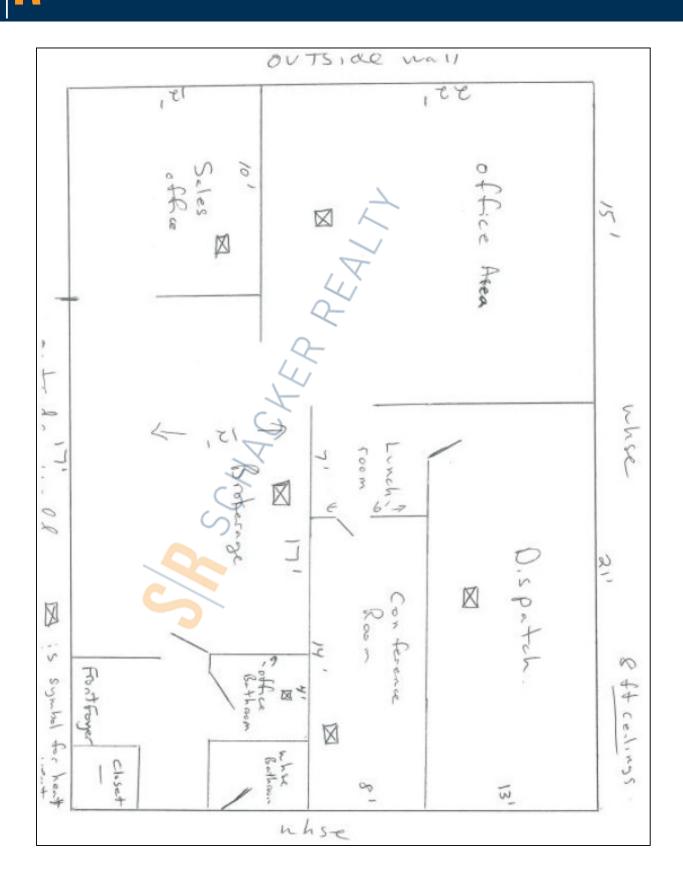

## **Specifications:**

Building Size: 6,500 sq. ft. Lot Size: 1.50 Acres Office Space: 1,300 sq. ft. Ceiling Height: 13.0'

Loading: 8 Dock(s), 1 Drive-in(s)

Power: 400 amps