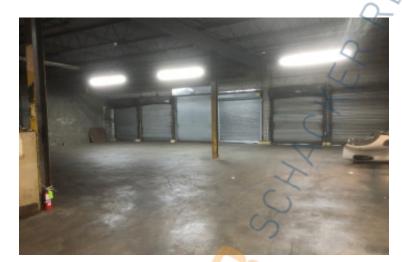

## **Specifications:**

Building Size: 6,500 sq. ft. Lot Size: 1.50 Acres Office Space: 1,300 sq. ft. Ceiling Height: 13.0'

Loading: 8 Dock(s), 1 Drive-in(s)

Power: 400 amps