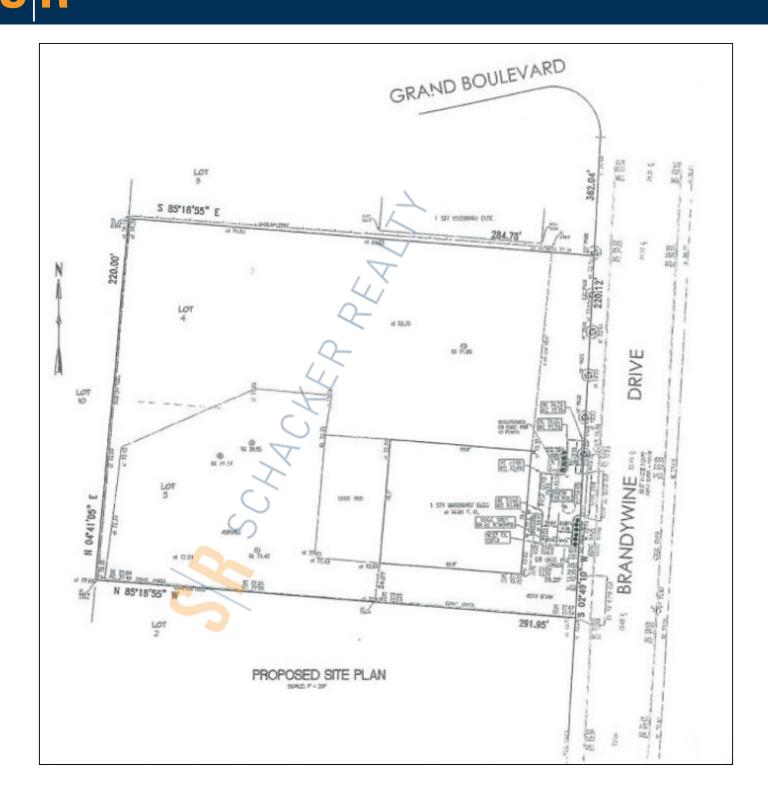

## **Specifications:**

Building Size: 6,500 sq. ft. Lot Size: 1.50 Acres Office Space: 1,300 sq. ft. Ceiling Height: 13.0'

Loading: 8 Dock(s), 1 Drive-in(s)

Power: 400 amps