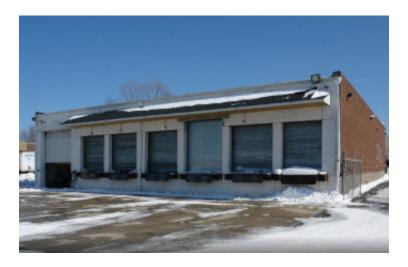

## 6,500 sq. ft. of Industrial Space For Lease

20 Brandywine Dr, Deer Park

## **Specifications:**

Building Size: 6,500 sq. ft. Lot Size: 1.50 Acres Office Space: 1,300 sq. ft. Ceiling Height: 13.0'

Loading: 8 Dock(s), 1 Drive-in(s)

Power: 400 amps