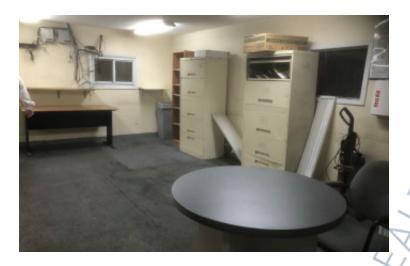

## **Specifications:**

Building Size: 6,500 sq. ft. Lot Size: 1.50 Acres Office Space: 1,300 sq. ft. Ceiling Height: 13.0'

Loading: 8 Dock(s), 1 Drive-in(s)

Power: 400 amps