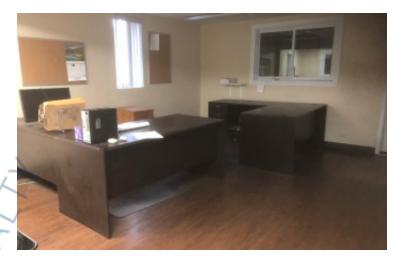

## **Specifications:**

Building Size: 6,500 sq. ft. Lot Size: 1.50 Acres Office Space: 1,300 sq. ft. Ceiling Height: 13.0'

Loading: 8 Dock(s), 1 Drive-in(s)

Power: 400 amps