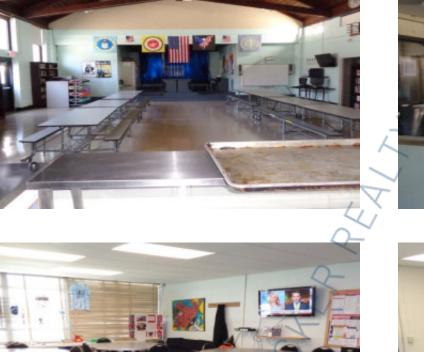

# Pricing and Timing: Sale Price: \$3,950,000 (\$117.56/sq. ft.) Lease Price: \$7.50/sq. ft. TBD Taxes: \$93,735.00 (\$2.79/sq. ft.)

33,600 SF fully air-conditioned school with room for expansion on flat 5 acres • 17 bathrooms, 22+ classrooms, a cafeteria with a full kitchen and a 5000 SF gymnasium • Excellent location • Quiet neighborhood, 3 miles from Stony Brook University • Ideal for daycare, church, residential, assisted living or nursing home