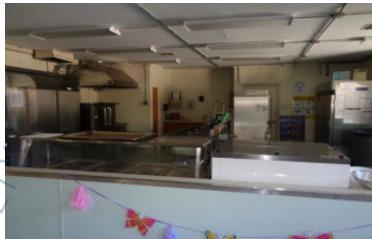

# Pricing and Timing: Sale Price: \$3,950,000 (\$117.56/sq. ft.) Lease Price: \$7.50/sq. ft. TBD Taxes: \$93,735.00 (\$2.79/sq. ft.)

33,600 SF fully air-conditioned school with room for expansion on flat 5 acres • 17 bathrooms, 22+ classrooms, a cafeteria with a full kitchen and a 5000 SF gymnasium • Excellent location • Quiet neighborhood, 3 miles from Stony Brook University • Ideal for daycare, church, residential, assisted living or nursing home