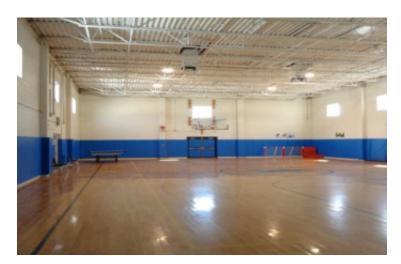

# Pricing and Timing: Sale Price: \$3,950,000 (\$117.56/sq. ft.) Lease Price: \$7.50/sq. ft. TBD Taxes: \$93,735.00 (\$2.79/sq. ft.)

33,600 SF fully air-conditioned school with room for expansion on flat 5 acres • 17 bathrooms, 22+ classrooms, a cafeteria with a full kitchen and a 5000 SF gymnasium • Excellent location • Quiet neighborhood, 3 miles from Stony Brook University • Ideal for daycare, church, residential, assisted living or nursing home