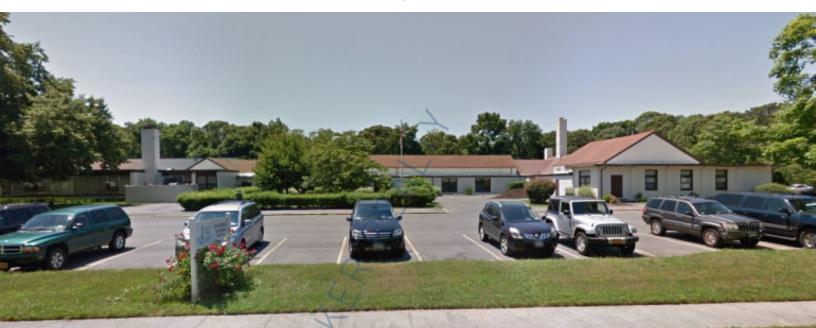

School Property For Sale Or Lease, Available: 33,600 sq. ft. 28 Wood Rd, Centereach

# Pricing and Timing: Sale Price: \$3,950,000 (\$117.56/sq. ft.) Lease Price: \$7.50/sq. ft. TBD Taxes: \$93,735.00 (\$2.79/sq. ft.)

33,600 SF fully air-conditioned school with room for expansion on flat 5 acres • 17 bathrooms, 22+ classrooms, a cafeteria with a full kitchen and a 5000 SF gymnasium • Excellent location • Quiet neighborhood, 3 miles from Stony Brook University • Ideal for daycare, church, residential, assisted living or nursing home