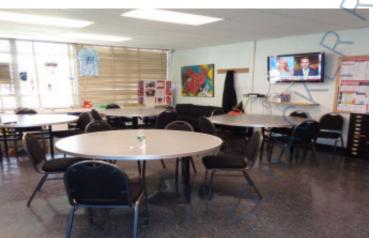

# Pricing and Timing: Sale Price: \$3,950,000 (\$117.56/sq. ft.) Lease Price: \$7.50/sq. ft. TBD Taxes: \$93,735.00 (\$2.79/sq. ft.)

33,600 SF fully air-conditioned school with room for expansion on flat 5 acres • 17 bathrooms, 22+ classrooms, a cafeteria with a full kitchen and a 5000 SF gymnasium • Excellent location • Quiet neighborhood, 3 miles from Stony Brook University • Ideal for daycare, church, residential, assisted living or nursing home