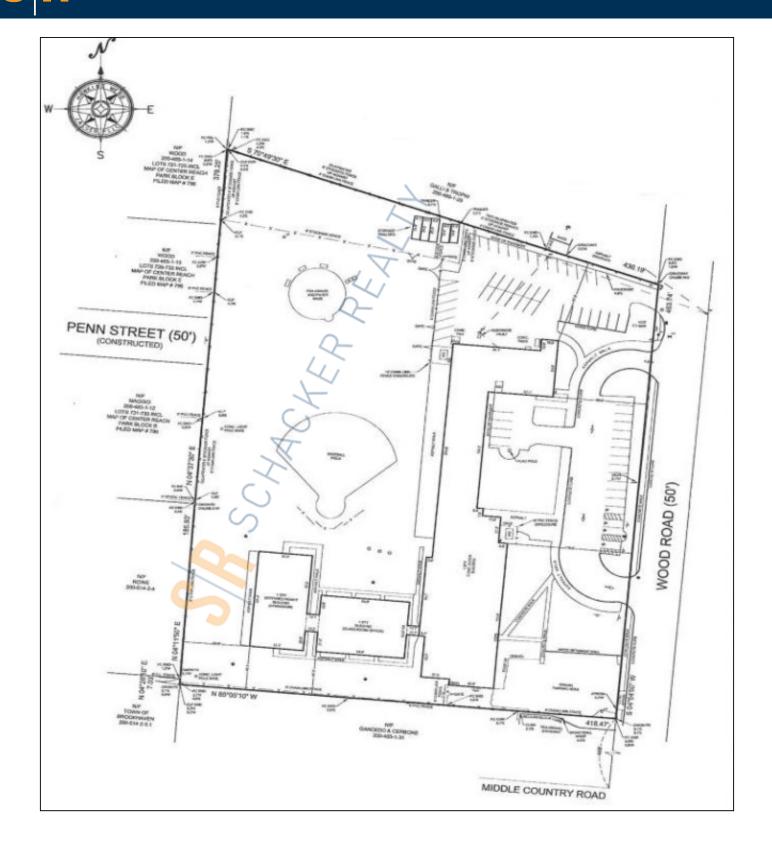

### **Specifications:**

| Lot Size: |
|-----------|
| Power:    |
| A/C:      |
| Parking:  |

5.00 Acres 400 amps Full A/C Ample

# Pricing and Timing: Sale Price: \$3,950,000 (\$117.56/sq. ft.) Lease Price: \$7.50/sq. ft. TBD Taxes: \$93,735.00 (\$2.79/sq. ft.)

33,600 SF fully air-conditioned school with room for expansion on flat 5 acres • 17 bathrooms, 22+ classrooms, a cafeteria with a full kitchen and a 5000 SF gymnasium • Excellent location • Quiet neighborhood, 3 miles from Stony Brook University • Ideal for daycare, church, residential, assisted living or nursing home