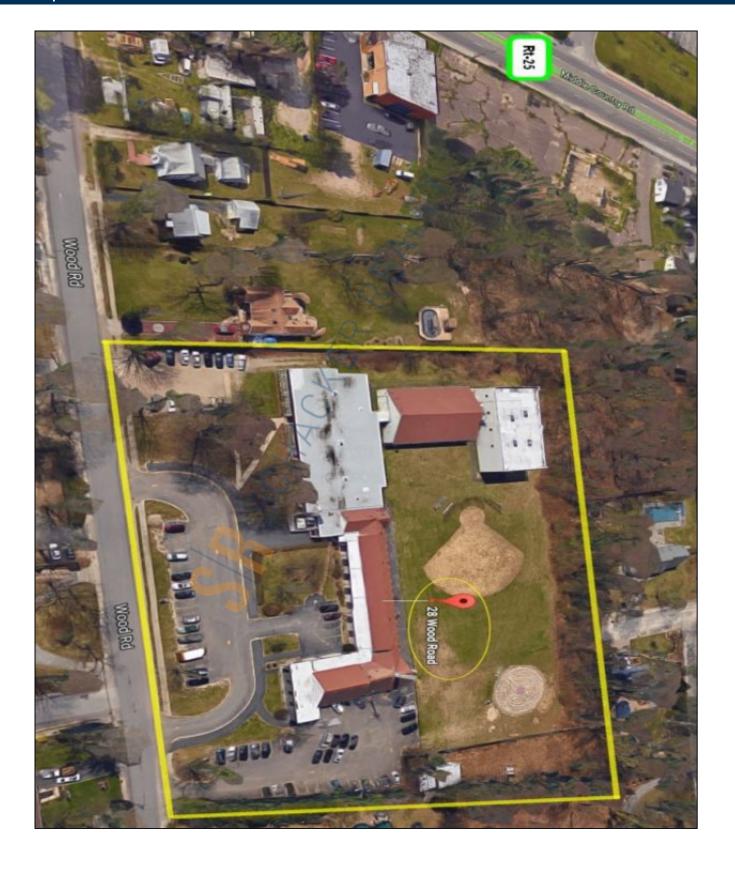

School Property For Sale Or Lease, Available: 33,600 sq. ft. 28 Wood Rd, Centereach

# Pricing and Timing: Sale Price: \$3,950,000 (\$117.56/sq. ft.) Lease Price: \$7.50/sq. ft. TBD Taxes: \$93,735.00 (\$2.79/sq. ft.)

33,600 SF fully air-conditioned school with room for expansion on flat 5 acres • 17 bathrooms, 22+ classrooms, a cafeteria with a full kitchen and a 5000 SF gymnasium • Excellent location • Quiet neighborhood, 3 miles from Stony Brook University • Ideal for daycare, church, residential, assisted living or nursing home