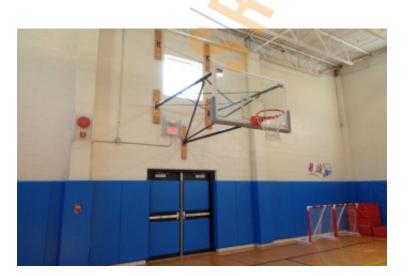

# Pricing and Timing: Sale Price: \$3,950,000 (\$117.56/sq. ft.) Lease Price: \$7.50/sq. ft. TBD Taxes: \$93,735.00 (\$2.79/sq. ft.)

33,600 SF fully air-conditioned school with room for expansion on flat 5 acres • 17 bathrooms, 22+ classrooms, a cafeteria with a full kitchen and a 5000 SF gymnasium • Excellent location • Quiet neighborhood, 3 miles from Stony Brook University • Ideal for daycare, church, residential, assisted living or nursing home