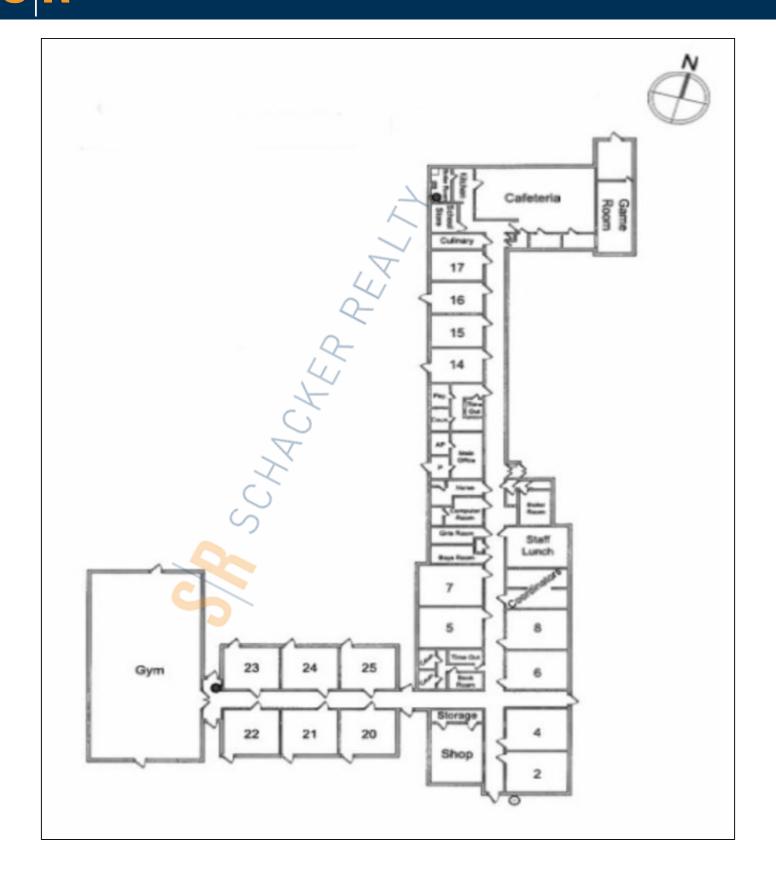

# Pricing and Timing: Sale Price: \$3,950,000 (\$117.56/sq. ft.) Lease Price: \$7.50/sq. ft. TBD Taxes: \$93,735.00 (\$2.79/sq. ft.)

33,600 SF fully air-conditioned school with room for expansion on flat 5 acres • 17 bathrooms, 22+ classrooms, a cafeteria with a full kitchen and a 5000 SF gymnasium • Excellent location • Quiet neighborhood, 3 miles from Stony Brook University • Ideal for daycare, church, residential, assisted living or nursing home