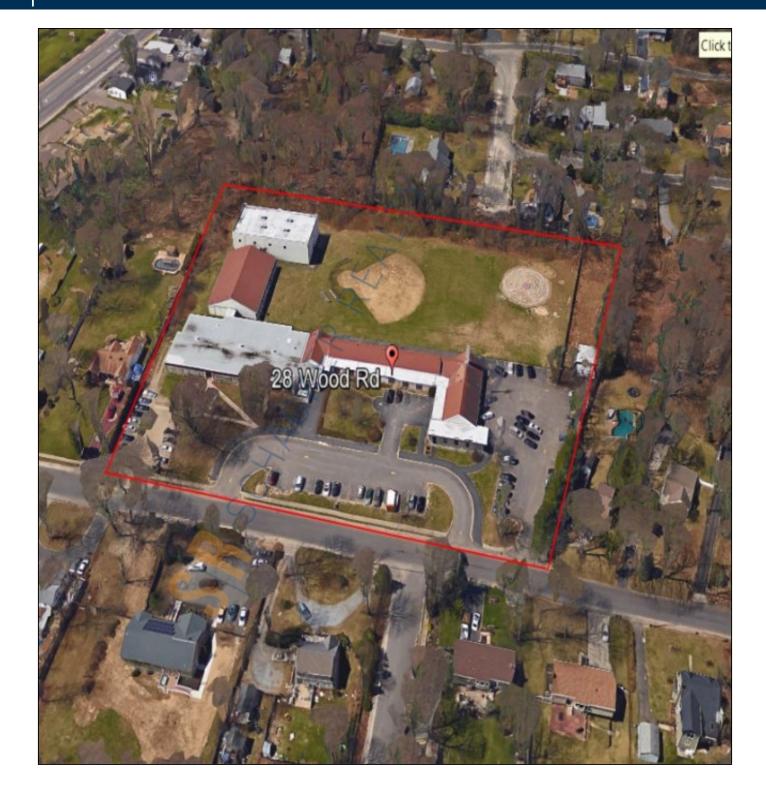

School Property For Sale Or Lease, Available: 33,600 sq. ft. 28 Wood Rd, Centereach

# Pricing and Timing: Sale Price: \$3,950,000 (\$117.56/sq. ft.) Lease Price: \$7.50/sq. ft. TBD Taxes: \$93,735.00 (\$2.79/sq. ft.)

33,600 SF fully air-conditioned school with room for expansion on flat 5 acres • 17 bathrooms, 22+ classrooms, a cafeteria with a full kitchen and a 5000 SF gymnasium • Excellent location • Quiet neighborhood, 3 miles from Stony Brook University • Ideal for daycare, church, residential, assisted living or nursing home