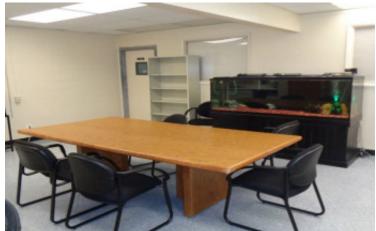

# Pricing and Timing: Sale Price: \$3,950,000 (\$117.56/sq. ft.) Lease Price: \$7.50/sq. ft. TBD Taxes: \$93,735.00 (\$2.79/sq. ft.)

33,600 SF fully air-conditioned school with room for expansion on flat 5 acres • 17 bathrooms, 22+ classrooms, a cafeteria with a full kitchen and a 5000 SF gymnasium • Excellent location • Quiet neighborhood, 3 miles from Stony Brook University • Ideal for daycare, church, residential, assisted living or nursing home