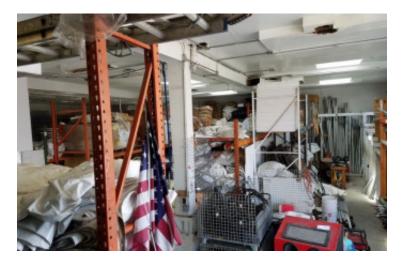

## Industrial Property For Sale, Available: 9,000 sq. ft.

81 Sheridan Blvd, Inwood

#### **Specifications:**

Building Size: 9,000 sq. ft. Office Space: 2,500 sq. ft.

Ceiling Height 1: 22.0' @ 3,000 sq. ft. Ceiling Height 2: 11.0' @ 6,000 sq. ft.

Loading: 1 Drive-in(s)
A/C: Window
Parking: Street
Sewers: Yes

### **Pricing and Timing:**

Occupancy: 60 Days Sale Price: \$1,800,000

(\$200.00/sq. ft.)

Taxes: \$3/sq. ft.

Two-story Class C industrial building • Located on heavily traveled Sheridan Blvd, this corner property is ideal for all types of industrial or wholesale business • Close proximity to JFK and LGA Airports as well as Far rockaway train station and bus transportation