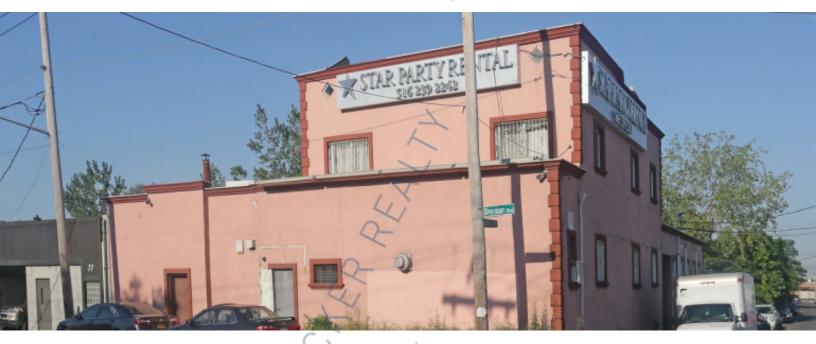

## Industrial Property For Sale, Available: 9,000 sq. ft.

81 Sheridan Blvd, Inwood

### **Pricing and Timing:**

Occupancy: 60 Days Sale Price: \$1,800,000

(\$200.00/sq. ft.)

Taxes: \$3/sq. ft.

Two-story Class C industrial building • Located on heavily traveled Sheridan Blvd, this corner property is ideal for all types of industrial or wholesale business • Close proximity to JFK and LGA Airports as well as Far rockaway train station and bus transportation