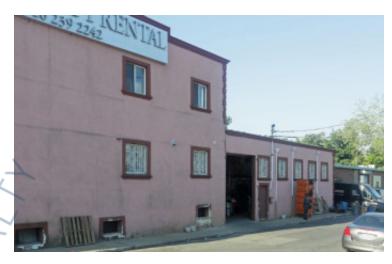

## Industrial Property For Sale, Available: 9,000 sq. ft.

81 Sheridan Blvd, Inwood

#### **Specifications:**

Building Size: 9,000 sq. ft. Office Space: 2,500 sq. ft.

Ceiling Height 1: 22.0' @ 3,000 sq. ft. Ceiling Height 2: 11.0' @ 6,000 sq. ft.

Loading: 1 Drive-in(s)
A/C: Window
Parking: Street
Sewers: Yes