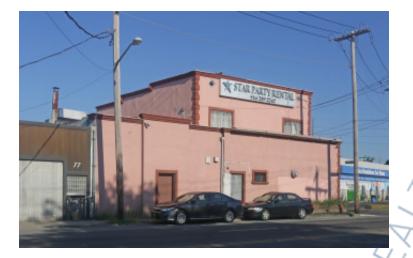

## Industrial Property For Sale, Available: 9,000 sq. ft.

81 Sheridan Blvd, Inwood

### **Pricing and Timing:**

Occupancy: 60 Days Sale Price: \$1,800,000

(\$200.00/sq. ft.)

Taxes: \$3/sq. ft.

Two-story Class C industrial building • Located on heavily traveled Sheridan Blvd, this corner property is ideal for all types of industrial or wholesale business • Close proximity to JFK and LGA Airports as well as Far rockaway train station and bus transportation