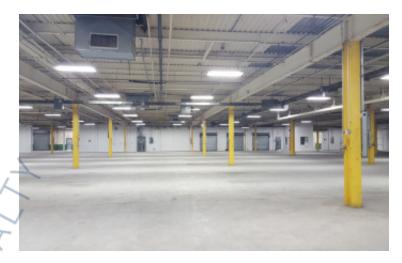

Yes

Pricing and Timing: Occupancy: Spring 20 Lease Price: \$18.00/so

Spring 2024 \$18.00/sq. ft. Includes Taxes & CAM

Suite 200 • 31,000/sf 1st floor warehouse space • 57,776/sf elevator served 2nd floor flex/office space above 1st floor space with abundant natural light. • Ample parking • Excellent parking • +\_1.3 miles to Hicksville train station less than 5 minute drive to Long Island Expwy.