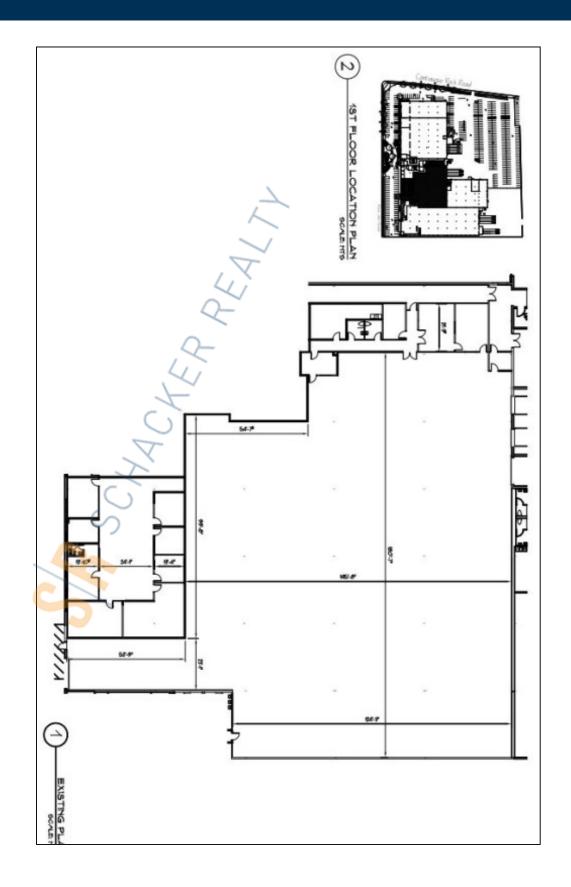

#### **Specifications:**

Building Size: Lot Size: Office Space: Ceiling Height 1: Ceiling Height 2: Loading: Power: Parking: Sewers: 216,945 sq. ft. 8.60 Acres 10% 14.0' @ 31,000 sq. ft. 13.0' @ 57,776 sq. ft. 2 Dock(s), 2 Drive-in(s) Heavy amps 200+

Yes

Pricing and Timing: Occupancy: Spring 20 Lease Price: \$18.00/so

Spring 2024 \$18.00/sq. ft. Includes Taxes & CAM

Suite 200 • 31,000/sf 1st floor warehouse space • 57,776/sf elevator served 2nd floor flex/office space above 1st floor space with abundant natural light. • Ample parking • Excellent parking • +\_1.3 miles to Hicksville train station less than 5 minute drive to Long Island Expwy.