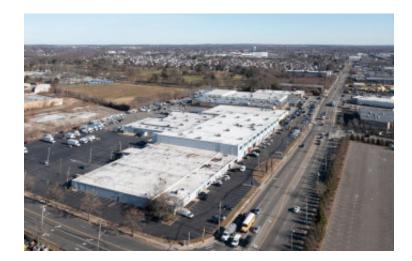

# 57,776 sq. ft. of Ind/Office/R&D Space For Lease 600 W John St, Hicksville

#### **Specifications:**

Building Size: Lot Size: Office Space: Ceiling Height 1: Ceiling Height 2: Loading: Power: Parking: Sewers: 216,945 sq. ft. 8.60 Acres 10% 14.0' @ 31,000 sq. ft. 13.0' @ 57,776 sq. ft. 2 Dock(s), 2 Drive-in(s) Heavy amps 200+

# 600 W John St, Hicksville

SCHACKER REALTY