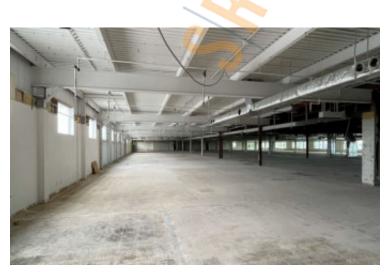

Yes

Pricing and Timing: Occupancy: Spring 20 Lease Price: \$18.00/so

Spring 2024 \$18.00/sq. ft. Includes Taxes & CAM

Suite 200 • 31,000/sf 1st floor warehouse space • 57,776/sf elevator served 2nd floor flex/office space above 1st floor space with abundant natural light. • Ample parking • Excellent parking • +\_1.3 miles to Hicksville train station less than 5 minute drive to Long Island Expwy.