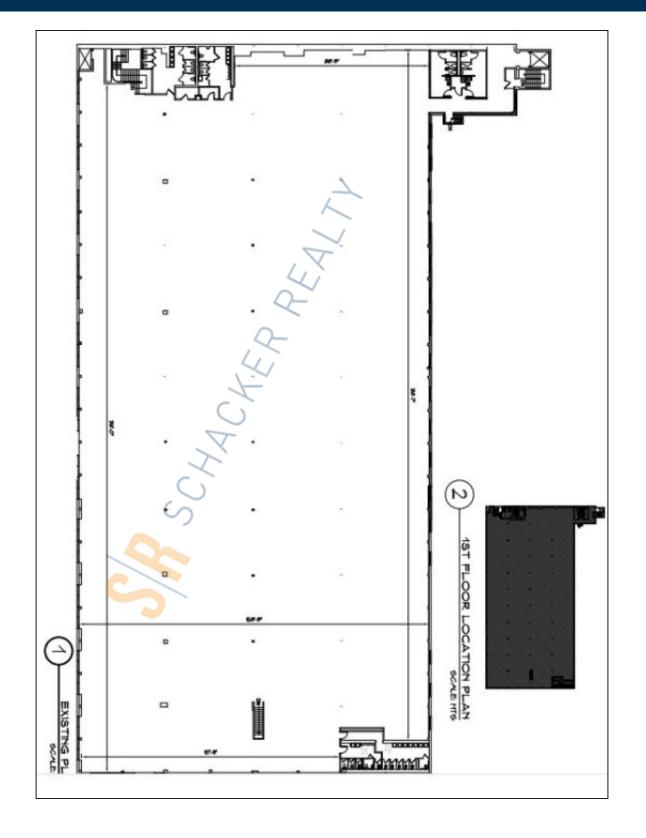

#### **Specifications:**

Building Size: Lot Size: Office Space: Ceiling Height 1: Ceiling Height 2: Loading: Power: Parking: Sewers: 216,945 sq. ft. 8.60 Acres 10% 14.0' @ 31,000 sq. ft. 13.0' @ 57,776 sq. ft. 2 Dock(s), 2 Drive-in(s) Heavy amps 200+

Yes

Pricing and Timing: Occupancy: Spring 20 Lease Price: \$18.00/so

Spring 2024 \$18.00/sq. ft. Includes Taxes & CAM

Suite 200 • 31,000/sf 1st floor warehouse space • 57,776/sf elevator served 2nd floor flex/office space above 1st floor space with abundant natural light. • Ample parking • Excellent parking • +\_1.3 miles to Hicksville train station less than 5 minute drive to Long Island Expwy.