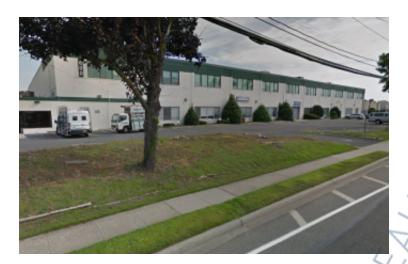

#### **Specifications:**

Building Size: Lot Size: Office Space: Ceiling Height 1: Ceiling Height 2: Loading: Power: Parking: Sewers: 216,945 sq. ft. 8.60 Acres 10% 14.0' @ 31,000 sq. ft. 13.0' @ 57,776 sq. ft. 2 Dock(s), 2 Drive-in(s) Heavy amps 200+

Yes

Pricing and Timing: Occupancy: Spring 20 Lease Price: \$18.00/so

Spring 2024 \$18.00/sq. ft. Includes Taxes & CAM

Suite 200 • 31,000/sf 1st floor warehouse space • 57,776/sf elevator served 2nd floor flex/office space above 1st floor space with abundant natural light. • Ample parking • Excellent parking • +\_1.3 miles to Hicksville train station less than 5 minute drive to Long Island Expwy.

#### For more information please contact: Schacker Realty 631-293-3700 info@schackerrealty.com

# 600 W John St, Hicksville

SCHACKER REALTY













#### For more information please contact: Schacker Realty 631-293-3700 info@schackerrealty.com

## 600 W John St, Hicksville

SCHACKER REALTY



### For more information please contact: Schacker Realty 631-293-3700 info@schackerrealty.com

SCHACKER REALTY

## 600 W John St, Hicksville



### For more information please contact: Schacker Realty 631-293-3700 info@schackerrealty.com