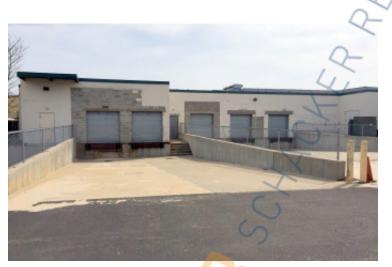

#### **Specifications:**

Building Size: Lot Size: Office Space: Ceiling Height 1: Ceiling Height 2: Loading: Power: Parking: Sewers: 216,945 sq. ft. 8.60 Acres 10% 14.0' @ 31,000 sq. ft. 13.0' @ 57,776 sq. ft. 2 Dock(s), 2 Drive-in(s) Heavy amps 200+