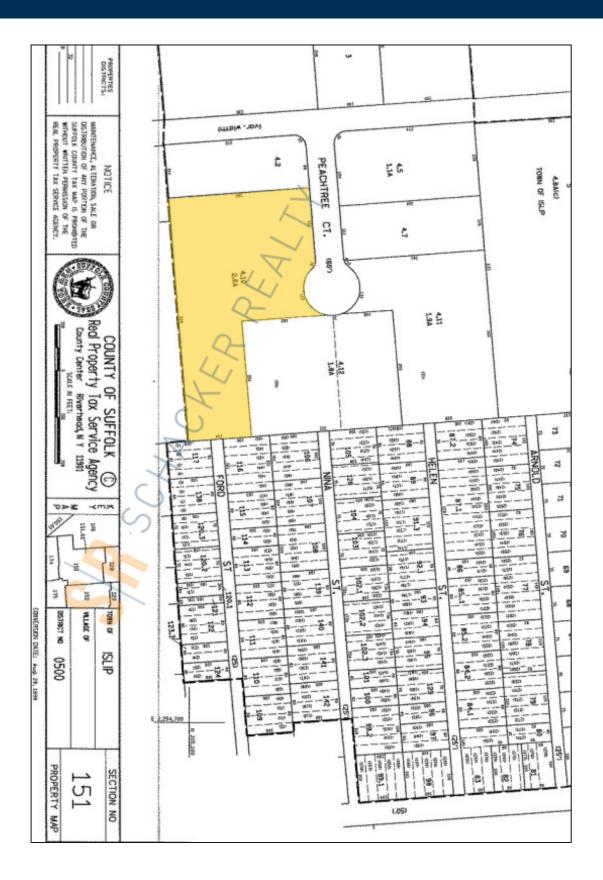

# Office Property For Sale Or Lease, Available: 15,000 sq. ft. Minimum Division 1,500 sq. ft. 20 Peachtree Ct, Holbrook

## **Specifications:**

| Building Size:  | 40,000 sq. ft.           |
|-----------------|--------------------------|
| Lot Size:       | 2.28 Acres 🕗             |
| Ceiling Height: | 10.0'                    |
| Loading:        | 1 Dock(s), 1 Drive-in(s) |
| Power:          | 2,000 amps               |
| Parking:        | 4:1000                   |