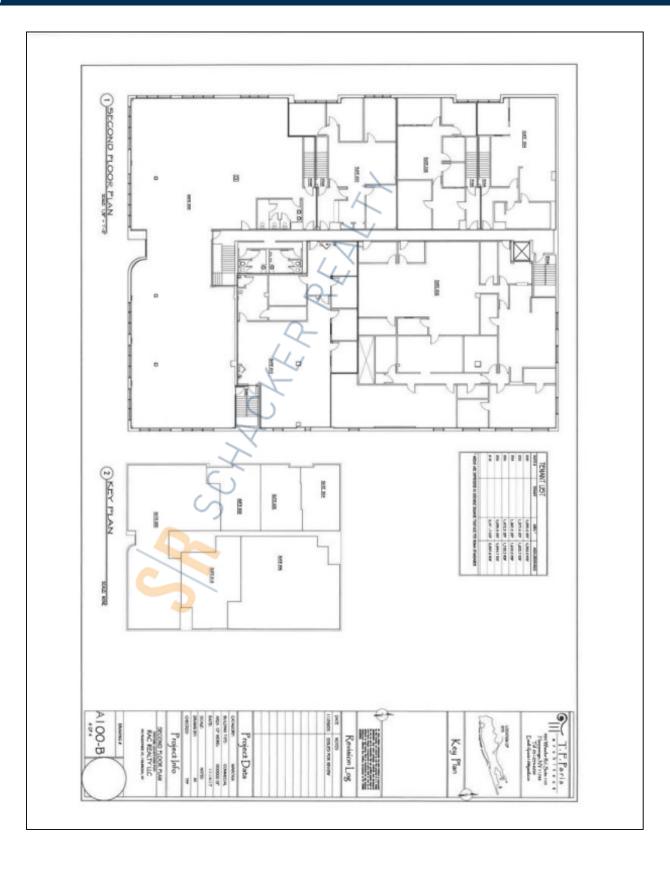

# Office Property For Sale Or Lease, Available: 15,000 sq. ft. Minimum Division 1,500 sq. ft. 20 Peachtree Ct, Holbrook

Features lobby, good floor to window ratios, operable windows, • abundant on-site parking and 24/7 access. • A variety of spaces are immediately available between 1,500 SF and 15,000 SF • Ideal for User / Investor • 15,000 + Sq. Ft. available for user • The property is immediately accessible from Veterans Memorial Highway, just east of the entrance to LI Islip MacArthur Airport