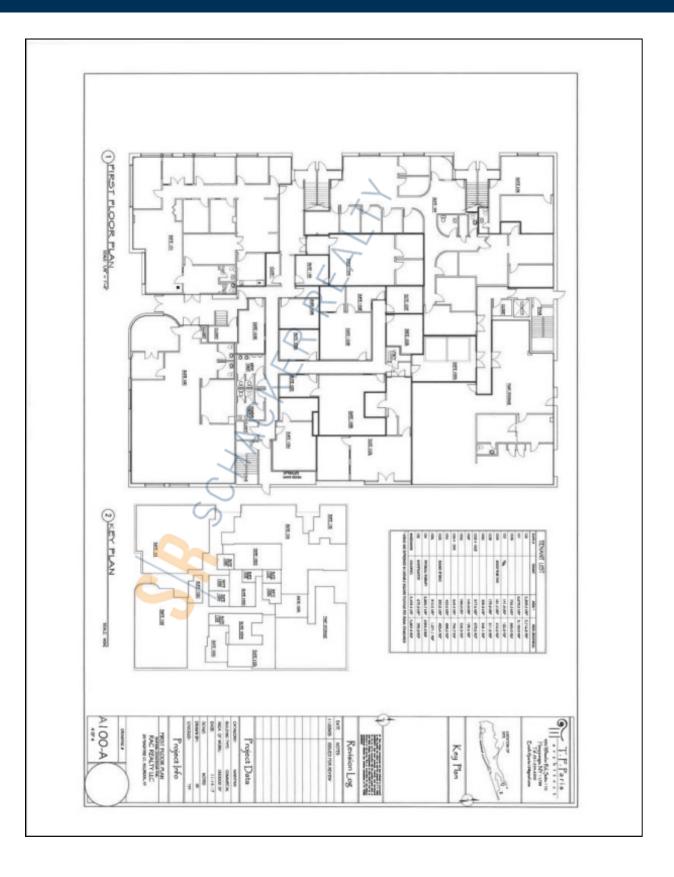

# Office Property For Sale Or Lease, Available: 15,000 sq. ft. Minimum Division 1,500 sq. ft. 20 Peachtree Ct, Holbrook

Features lobby, good floor to window ratios, operable windows, • abundant on-site parking and 24/7 access. • A variety of spaces are immediately available between 1,500 SF and 15,000 SF • Ideal for User / Investor • 15,000 + Sq. Ft. available for user • The property is immediately accessible from Veterans Memorial Highway, just east of the entrance to LI Islip MacArthur Airport