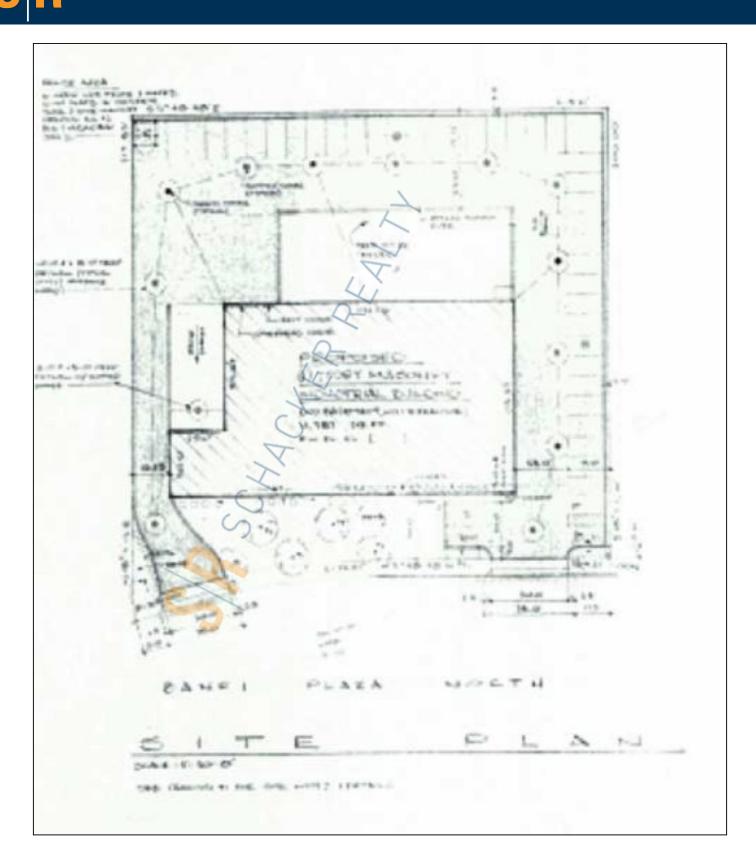

## **Specifications:**

Lot Size: 1.00 Acres

Ceiling Height: 20.0'

Loading: 1 Dock(s), 1 Drive-in(s)

Sewers: Yes

Pricing and Timing:
Lease Price: Negotiable

Prime Industrial Park • Can Build 11,000 sf - 15,000 sf • 20' Ceiling Height • 1 dock and 1 drivein door • Town of Babylon IDA Benefits Possible for Qualified Tenant