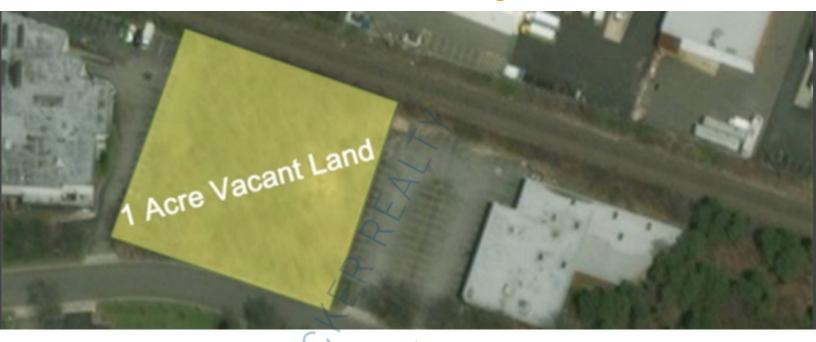

## **Land-Ind For Lease**

45 Banfi Plz N, Farmingdale

## **Specifications:**

Lot Size: 1.00 Acres

Ceiling Height: 20.0'

Loading: 1 Dock(s), 1 Drive-in(s)

Sewers: Yes

Pricing and Timing:
Lease Price: Negotiable

Prime Industrial Park • Can Build 11,000 sf - 15,000 sf • 20' Ceiling Height • 1 dock and 1 drivein door • Town of Babylon IDA Benefits Possible for Qualified Tenant