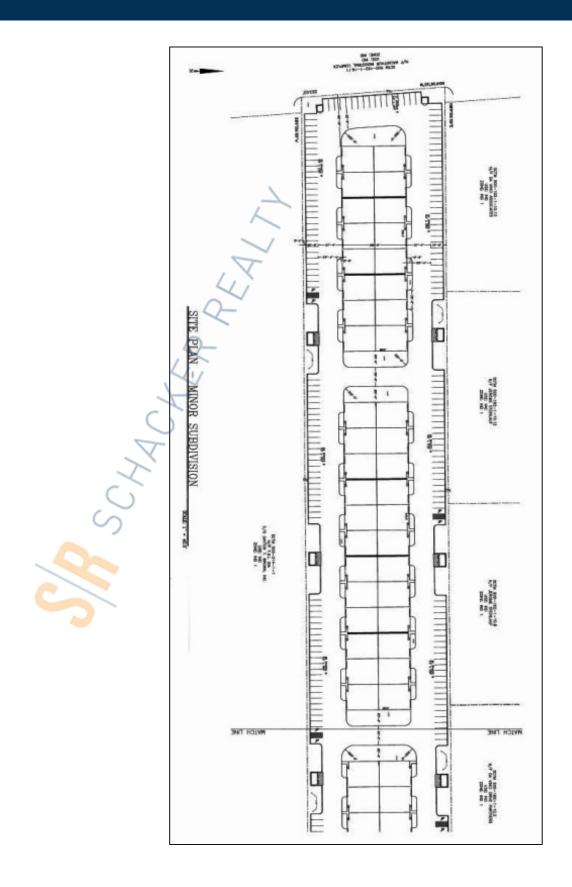

## **Specifications:**

Lot Size: 10.00 Acres

## **Pricing and Timing:**

Occupancy: Immediately Sale Price: \$6,000,000

(\$600,000/acre)

Taxes: \$58,009.00

\* IDA Tax Benefits Possible \*

Divides 6 and 4 acres • 240' frontage on Johnson Ave

For more information please contact: Schacker Realty 631-293-3700 info@schackerrealty.com