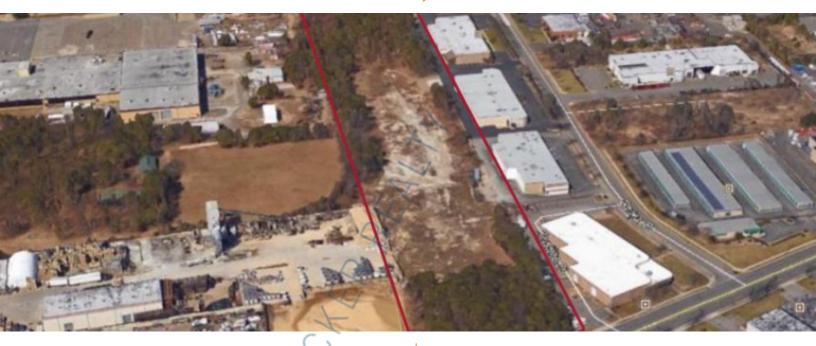

## **Industrial-Land For Sale**

Johnson Ave, Bohemia

## **Specifications:**

Lot Size: 10.00 Acres

## **Pricing and Timing:**

Occupancy: Immediately Sale Price: \$6,000,000

(\$600,000/acre)

Taxes: \$58,009.00

\* IDA Tax Benefits Possible \*

Divides 6 and 4 acres • 240' frontage on Johnson Ave

For more information please contact: Schacker Realty 631-293-3700 info@schackerrealty.com