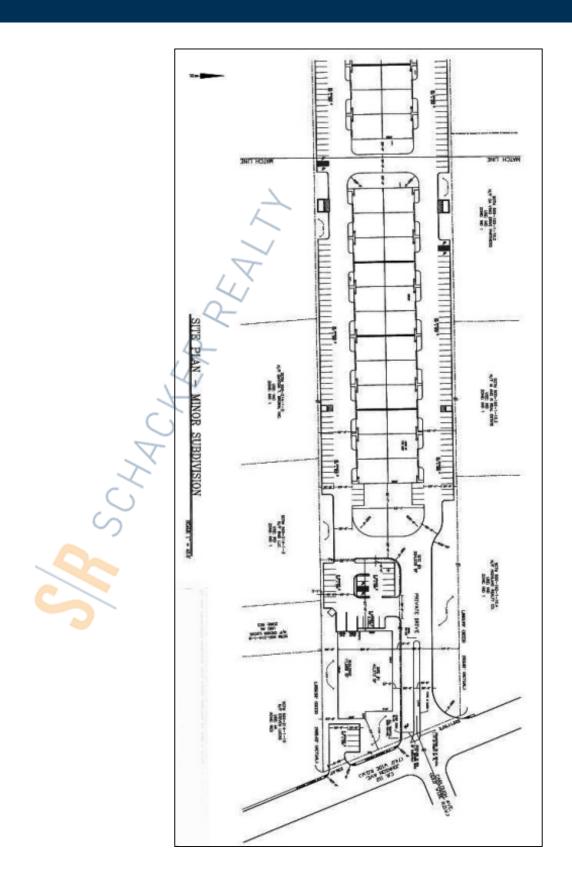

## **Specifications:**

Lot Size: 10.00 Acres

## **Pricing and Timing:**

Occupancy: Immediately Sale Price: \$6,000,000

(\$600,000/acre)

Taxes: \$58,009.00

\* IDA Tax Benefits Possible \*

Divides 6 and 4 acres • 240' frontage on Johnson Ave

For more information please contact: Schacker Realty 631-293-3700 info@schackerrealty.com