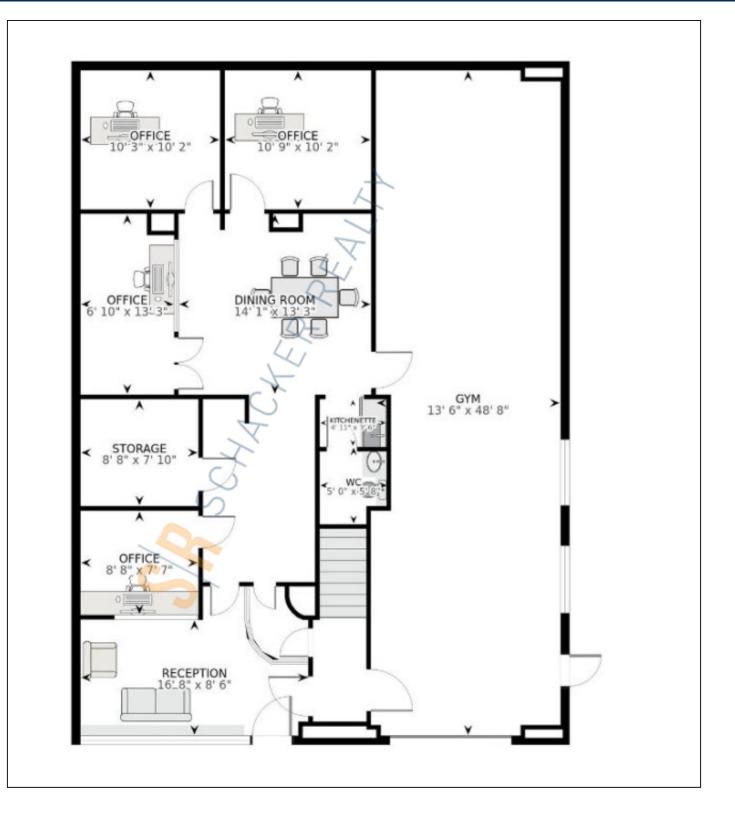

### **Specifications:**

Building Size:5,800 sq. ft.Lot Size:0.20 AcresCeiling Height:16.0'Power:200 ampsA/C:Full A/CParking:1:1000Sewers:Yes

Pricing and Timing: Sale Price: \$2,750,000 (\$474.14/sq. ft.) Lease Price: \$25.00/sq. ft. NNN

Prime Opportunity to Own this Versatile two-story Commercial building • The 5800 SF building includes Office Suites, Retail Space, Showroom, Warehouse, and Industrial space • 3,120sf office/retail space available for lease • Major Business Hub off Glen Cove Rd. and Northern State Parkway