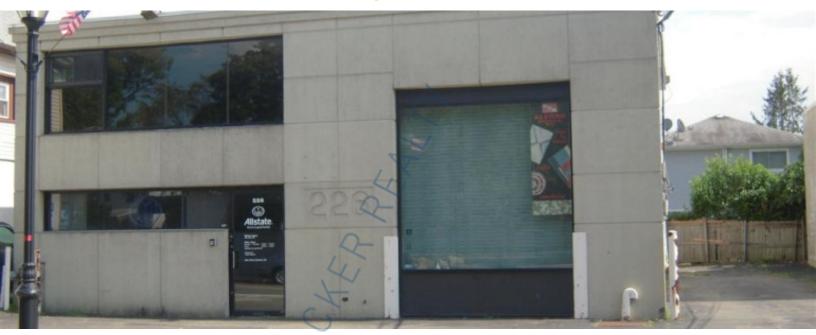

# Ind/Office/Retail Property For Sale Or Lease, Available: 3,120 sq. ft. Minimum Division 1,412 sq. ft.

226 Westbury Ave, Carle Place

Prime Opportunity to Own this Versatile two-story Commercial building • The 5800 SF building includes Office Suites, Retail Space, Showroom, Warehouse, and Industrial space • 3,120sf office/retail space available for lease • Major Business Hub off Glen Cove Rd. and Northern State Parkway

# 226 Westbury Ave, Carle Place