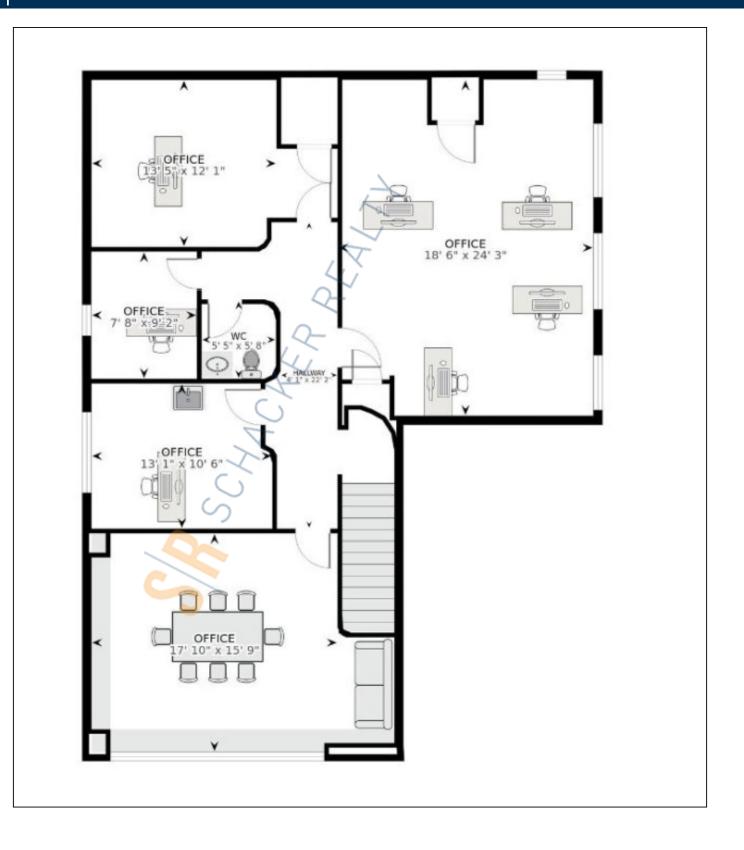

# Ind/Office/Retail Property For Sale Or Lease, Available: 3,120 sq. ft. Minimum Division 1,412 sq. ft.

226 Westbury Ave, Carle Place

### **Specifications:**

Building Size:5,800 sq. ft.Lot Size:0.20 AcresCeiling Height:16.0'Power:200 ampsA/C:Full A/CParking:1:1000Sewers:Yes

Pricing and Timing: Sale Price: \$2,750,000 (\$474.14/sq. ft.) Lease Price: \$25.00/sq. ft. NNN

Prime Opportunity to Own this Versatile two-story Commercial building • The 5800 SF building includes Office Suites, Retail Space, Showroom, Warehouse, and Industrial space • 3,120sf office/retail space available for lease • Major Business Hub off Glen Cove Rd. and Northern State Parkway