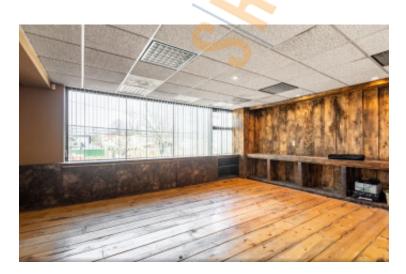

Prime Opportunity to Own this Versatile two-story Commercial building • The 5800 SF building includes Office Suites, Retail Space, Showroom, Warehouse, and Industrial space • 3,120sf office/retail space available for lease • Major Business Hub off Glen Cove Rd. and Northern State Parkway