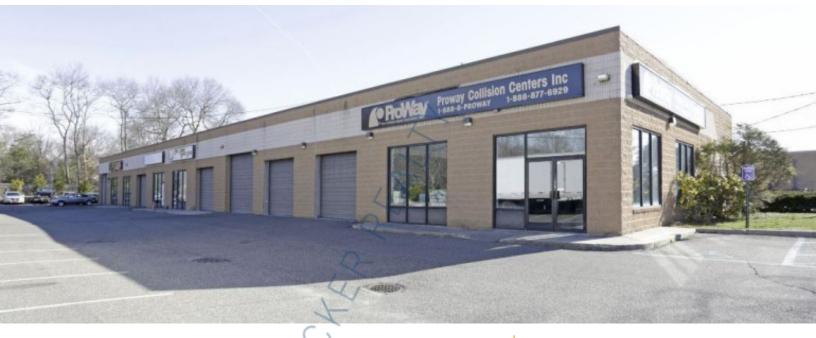

## Ind/Investment Property For Sale, Available: 3,000 sq. ft.

779 Middle Country Rd, Saint James

**Specifications:** 

Size:

**Property** 

**Available Space** 3,000 sq. ft. 12,000 sq. ft

Lot Size: 0.84 Acres

Office Space: 15%

**Ceiling Height:** 16.0'

Loading: 6 Drive-in(s)

A/C: Partial A/ **Pricing and Timing:** 

Sale Price: \$3,000,000

(\$250.00/sq. ft.)

Automotive approved property on Smithtown's automotive row • High traffic count (24,000/day) on Middle Country Road • 2 curb cuts • 4 units: one 5K sf unit, two 2K sf units & one 3k sf unit (available)