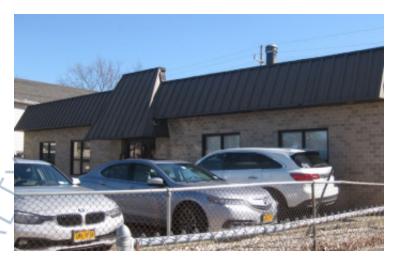

## Office Property For Sale, Available: 4,140 sq. ft.

1991 Smith St, Merrick

## **Pricing and Timing:**

Sale Price: \$1,300,000

(\$314.00/sq. ft.)

Taxes: \$32,154.23

(\$7.77/sq. ft.)

One-story brick veneer office building located in downtown Merrick adjacent to Town of Hempstead parking • Property is conveniently located near shopping and restaurants, Sunrise Highway, Meadowbrook Parkway, Southern State Parkway, Long Island Railroad, and bus transportation. • 960 square foot basement not included in building square footage.