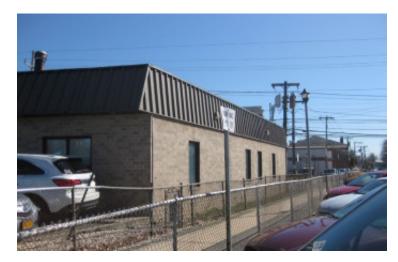

## Office Property For Sale, Available: 4,140 sq. ft.

1991 Smith St, Merrick

## **Pricing and Timing:**

Sale Price: \$1,300,000

(\$314.00/sq. ft.)

Taxes: \$32,154.23

(\$7.77/sq. ft.)

One-story brick veneer office building located in downtown Merrick adjacent to Town of Hempstead parking • Property is conveniently located near shopping and restaurants, Sunrise Highway, Meadowbrook Parkway, Southern State Parkway, Long Island Railroad, and bus transportation. • 960 square foot basement not included in building square footage.