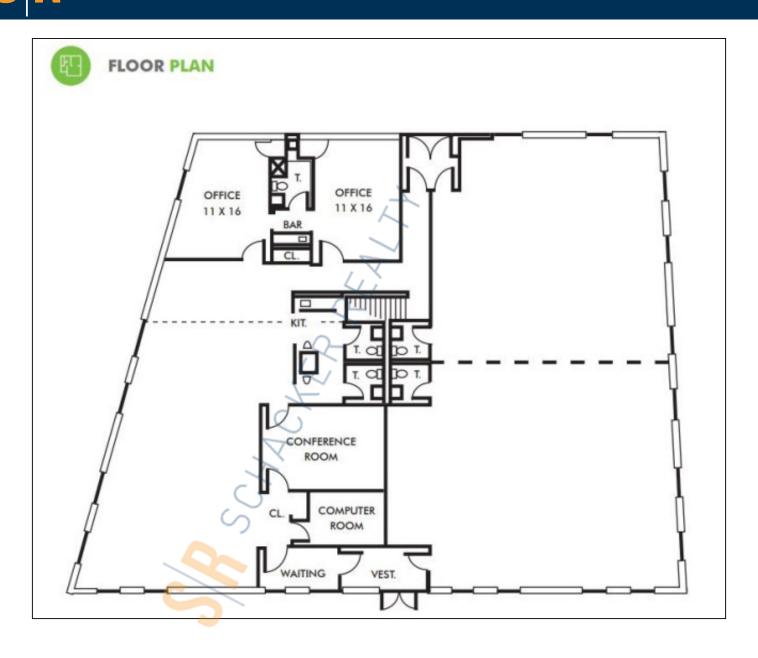

## Office Property For Sale, Available: 4,140 sq. ft.

1991 Smith St, Merrick

## **Specifications:**

Lot Size: 0.11 Acres
Parking: 8 + Street