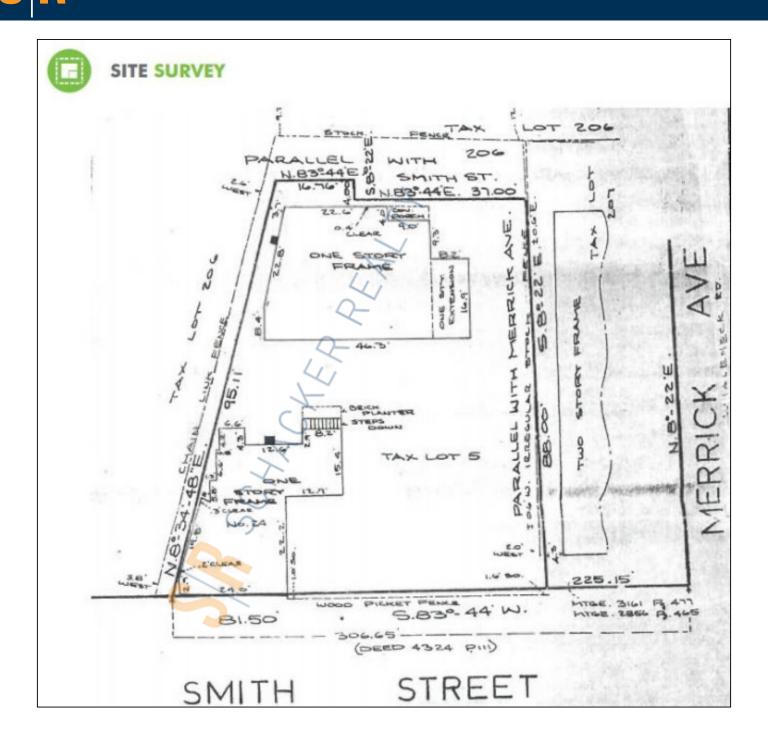

## **Specifications:**

Lot Size: 0.11 Acres
Parking: 8 + Street

## **Pricing and Timing:**

Sale Price: \$1,300,000

(\$314.00/sq. ft.)

Taxes: \$32,154.23

(\$7.77/sq. ft.)

One-story brick veneer office building located in downtown Merrick adjacent to Town of Hempstead parking • Property is conveniently located near shopping and restaurants, Sunrise Highway, Meadowbrook Parkway, Southern State Parkway, Long Island Railroad, and bus transportation. • 960 square foot basement not included in building square footage.