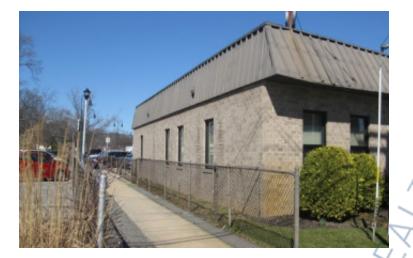

## Office Property For Sale, Available: 4,140 sq. ft.

1991 Smith St, Merrick

## **Pricing and Timing:**

Sale Price: \$1,300,000

(\$314.00/sq. ft.)

Taxes: \$32,154.23

(\$7.77/sq. ft.)

One-story brick veneer office building located in downtown Merrick adjacent to Town of Hempstead parking • Property is conveniently located near shopping and restaurants, Sunrise Highway, Meadowbrook Parkway, Southern State Parkway, Long Island Railroad, and bus transportation. • 960 square foot basement not included in building square footage.