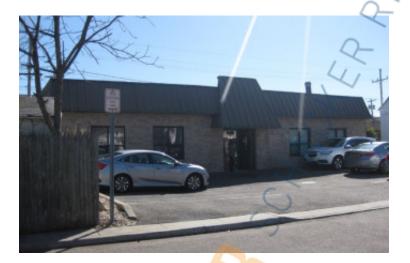

## Office Property For Sale, Available: 4,140 sq. ft.

1991 Smith St, Merrick

## **Pricing and Timing:**

Sale Price: \$1,300,000

(\$314.00/sq. ft.)

Taxes: \$32,154.23

(\$7.77/sq. ft.)

One-story brick veneer office building located in downtown Merrick adjacent to Town of Hempstead parking • Property is conveniently located near shopping and restaurants, Sunrise Highway, Meadowbrook Parkway, Southern State Parkway, Long Island Railroad, and bus transportation. • 960 square foot basement not included in building square footage.