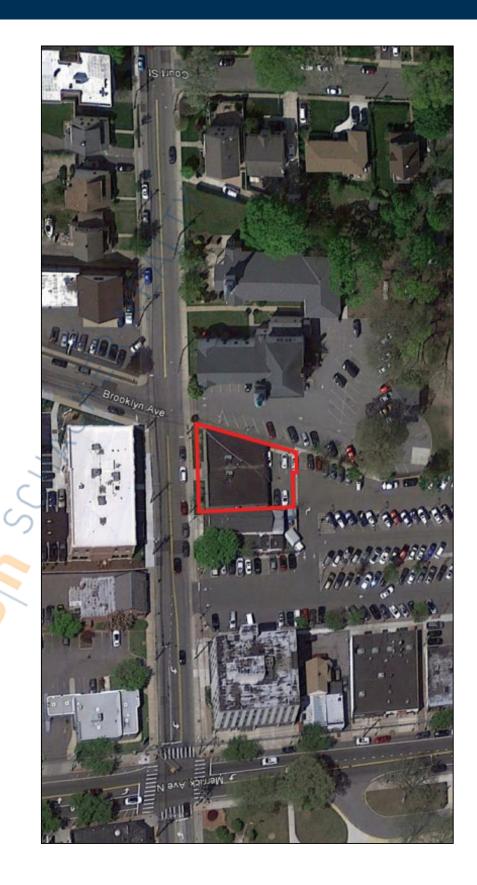

## Office Property For Sale, Available: 4,140 sq. ft.

1991 Smith St, Merrick

## **Pricing and Timing:**

Sale Price: \$1,300,000

(\$314.00/sq. ft.)

Taxes: \$32,154.23

(\$7.77/sq. ft.)

One-story brick veneer office building located in downtown Merrick adjacent to Town of Hempstead parking • Property is conveniently located near shopping and restaurants, Sunrise Highway, Meadowbrook Parkway, Southern State Parkway, Long Island Railroad, and bus transportation. • 960 square foot basement not included in building square footage.