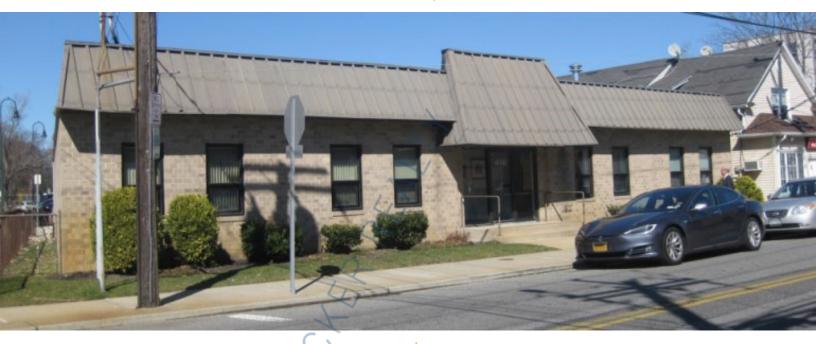

## Office Property For Sale, Available: 4,140 sq. ft.

1991 Smith St, Merrick

## **Pricing and Timing:**

Sale Price: \$1,300,000

(\$314.00/sq. ft.)

Taxes: \$32,154.23

(\$7.77/sq. ft.)

One-story brick veneer office building located in downtown Merrick adjacent to Town of Hempstead parking • Property is conveniently located near shopping and restaurants, Sunrise Highway, Meadowbrook Parkway, Southern State Parkway, Long Island Railroad, and bus transportation. • 960 square foot basement not included in building square footage.