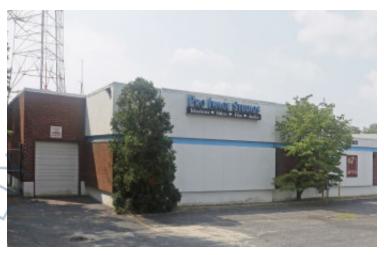

## Industrial Property For Sale, Available: 17,000 sq. ft.

3200 Express Dr S, Islandia