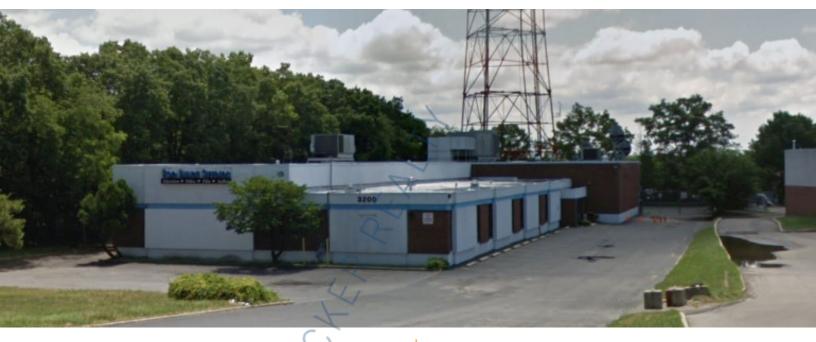

## Industrial Property For Sale, Available: 17,000 sq. ft.

3200 Express Dr S, Islandia

## **Specifications:**

Building Size: 17,000 sq. ft. Lot Size: 1.42 Acres Office Space: 1,700 sq. ft.

Ceiling Height 1: 16.0' @ 13,000 sq. ft.

Ceiling Height 2: 12.0'

Loading: 1 Drive-in(s)
Power: 2,500 amps

## **Pricing and Timing:**

Occupancy: Immediately Sale Price: Call for Price

\* IDA Tax Benefits Possible \*

17,000 sf industrial building available for investment or owner user • Easy access to the LIE, Sagtikos Pkwy, Northern State Pkwy and Long Island MacArthur Airport