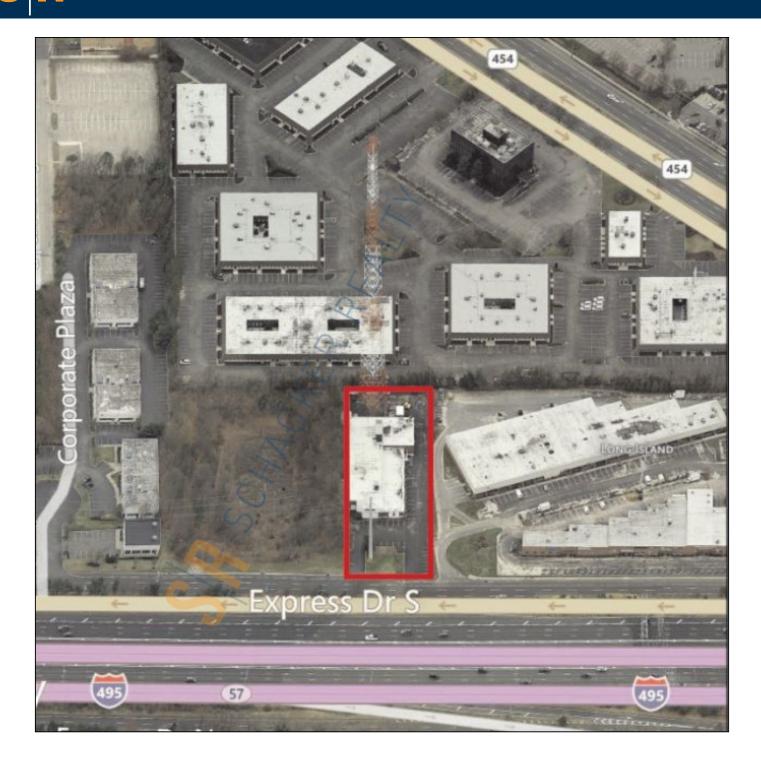

## Industrial Property For Sale, Available: 17,000 sq. ft.

3200 Express Dr S, Islandia

## **Pricing and Timing:**

Occupancy: Immediately Sale Price: Call for Price

\* IDA Tax Benefits Possible \*

17,000 sf industrial building available for investment or owner user • Easy access to the LIE, Sagtikos Pkwy, Northern State Pkwy and Long Island MacArthur Airport