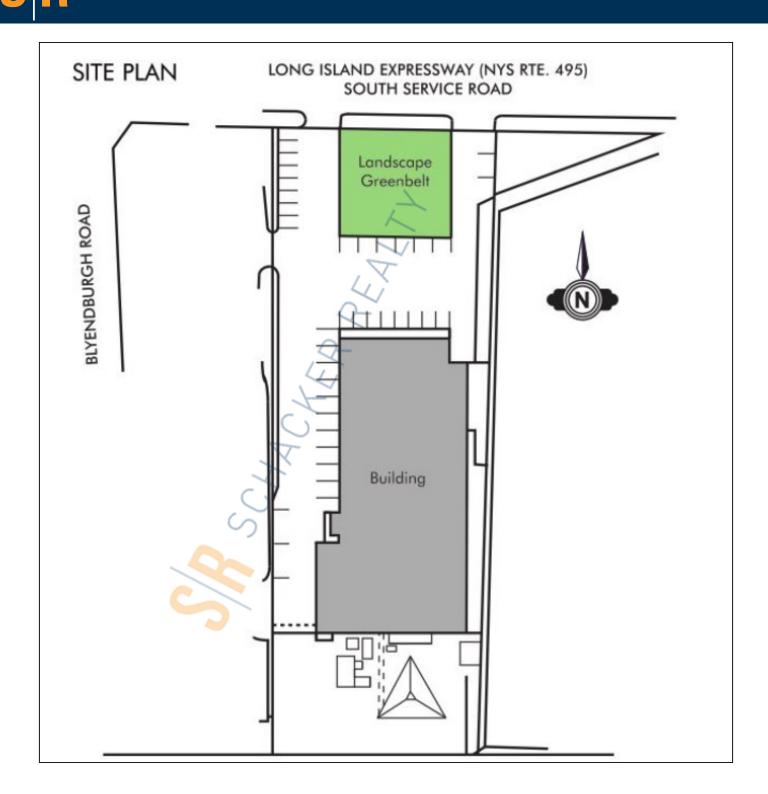

## **Specifications:**

Building Size: 17,000 sq. ft. Lot Size: 1.42 Acres Office Space: 1,700 sq. ft.

Ceiling Height 1: 16.0' @ 13,000 sq. ft.

Ceiling Height 2: 12.0'

Loading: 1 Drive-in(s)
Power: 2,500 amps

Parking: 45