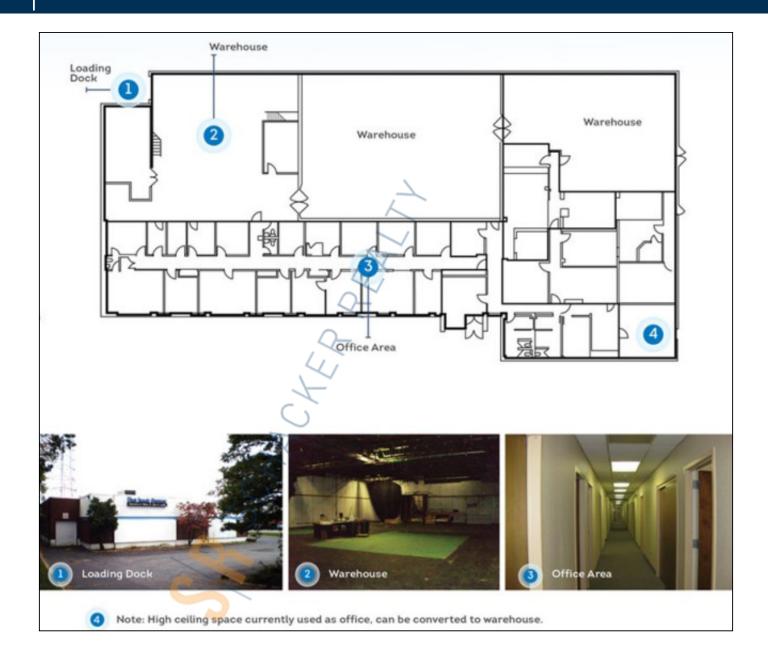

## **Specifications:**

Building Size: 17,000 sq. ft. Lot Size: 1.42 Acres Office Space: 1,700 sq. ft.

Ceiling Height 1: 16.0' @ 13,000 sq. ft.

Ceiling Height 2: 12.0'

Loading: 1 Drive-in(s)
Power: 2,500 amps

Parking: 45