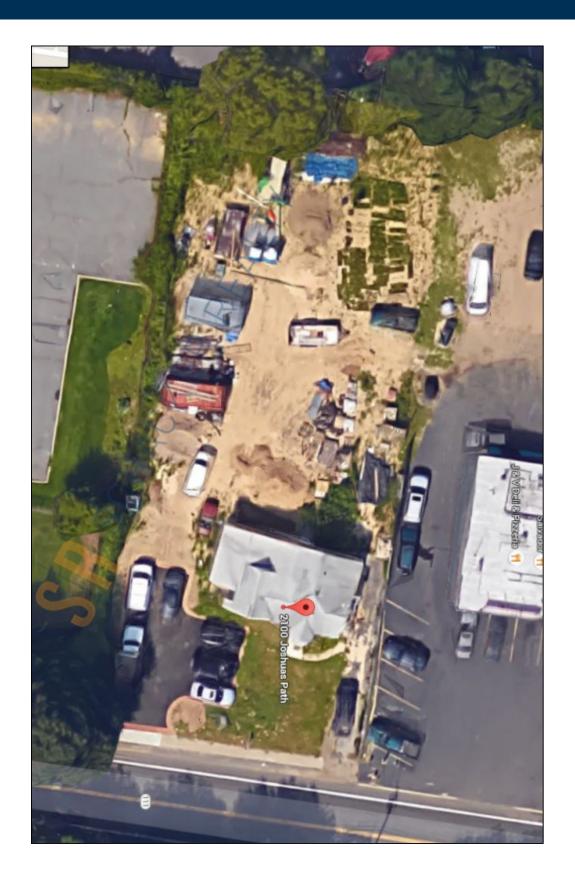

## Office Property For Sale, Available: 1,100 sq. ft.

2100 Joshuas Path, Hauppauge

## **Specifications:**

Lot Size: 0.43 Acres