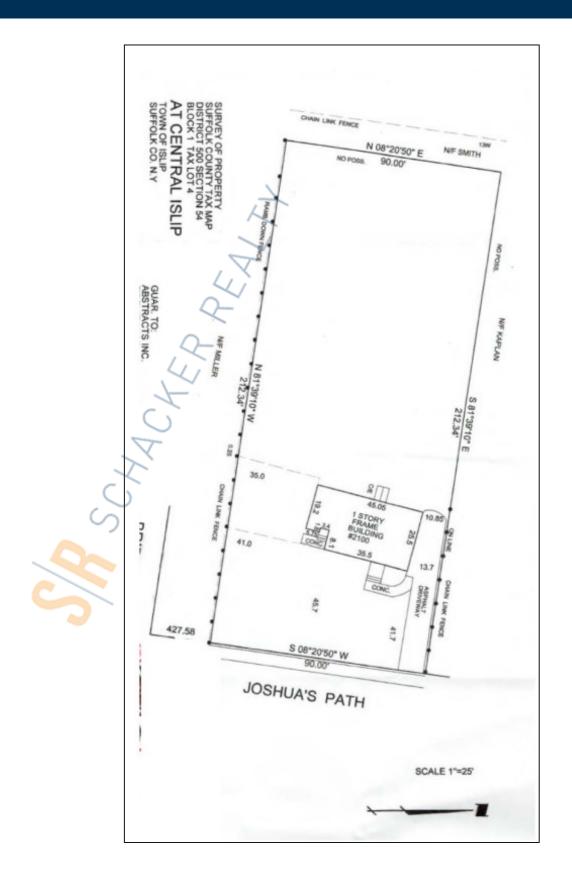

Lot Size: 0.43 Acres

## **Pricing and Timing:**

Sale Price: \$675,000

(\$613.64/sq. ft.)

Taxes: \$7,594.35

(\$6.90/sq. ft.)

Ideal for a contractor, attorney, engineer, architects or insurance company • Immediate access to LIE Exit 56 & Motor Pkwy • Building currently expanding to 2,200sf

For more information please contact: Schacker Realty 631-293-3700 info@schackerrealty.com



For more information please contact: Schacker Realty 631-293-3700 info@schackerrealty.com

All information is subject to errors, omissions, modification, and withdrawal.

Measurements may be estimates and information shown should not be relied upon without independent verification.

This advertisement does not suggest that the broker has a listing or has done a transaction in this property or properties.



For more information please contact: Schacker Realty 631-293-3700 info@schackerrealty.com

All information is subject to errors, omissions, modification, and withdrawal.

Measurements may be estimates and information shown should not be relied upon without independent verification.

This advertisement does not suggest that the broker has a listing or has done a transaction in this property or properties.



For more information please contact: Schacker Realty 631-293-3700 info@schackerrealty.com

All information is subject to errors, omissions, modification, and withdrawal.

Measurements may be estimates and information shown should not be relied upon without independent verification.

This advertisement does not suggest that the broker has a listing or has done a transaction in this pro