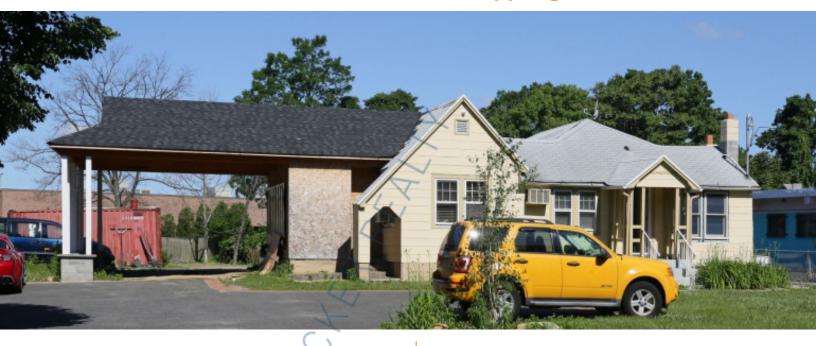

## Office Property For Sale, Available: 1,100 sq. ft.

2100 Joshuas Path, Hauppauge

## **Pricing and Timing:**

Sale Price: \$675,000

(\$613.64/sq. ft.)

Taxes: \$7,594.35

(\$6.90/sq. ft.)

Ideal for a contractor, attorney, engineer, architects or insurance company • Immediate access to LIE Exit 56 & Motor Pkwy • Building currently expanding to 2,200sf