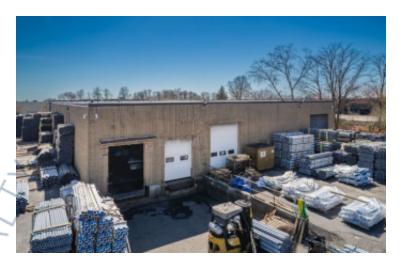

## **Specifications:**

Building Size: 20,000 sq. ft. Lot Size: 1.50 Acres

Office Space: 12% Ceiling Height: 17.0'

Loading: 2 Dock(s), 2 Drive-in(s)

Power: 400 amps
Parking: 60
Sewers: Yes

## **Pricing and Timing:**

Occupancy: May-June 2024 Lease Price: Negotiable

20,000 sf warehouse located in Hauppauge Industrial Park • Located just off the LIE, Northern State and Sagtikos Pkwy • Plenty of parking on side and rear of building