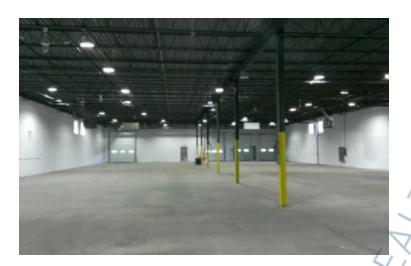

## **Specifications:**

Building Size: 20,000 sq. ft. Lot Size: 1.50 Acres

Office Space: 12% Ceiling Height: 17.0'

Loading: 2 Dock(s), 2 Drive-in(s)

Power: 400 amps
Parking: 60
Sewers: Yes