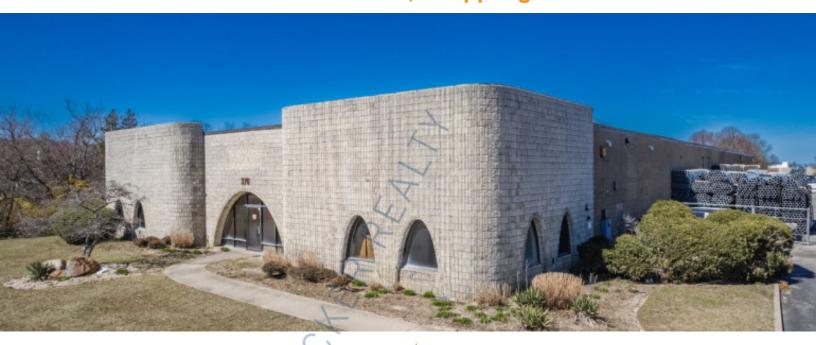

## 20,000 sq. ft. of Industrial Space For Lease 370 Oser Ave, Hauppauge

## **Specifications:**

Building Size: 20,000 sq. ft. Lot Size: 1.50 Acres

Office Space: 12% Ceiling Height: 17.0'

Loading: 2 Dock(s), 2 Drive-in(s)

Power: 400 amps
Parking: 60
Sewers: Yes

## **Pricing and Timing:**

Occupancy: May-June 2024 Lease Price: Negotiable

20,000 sf warehouse located in Hauppauge Industrial Park • Located just off the LIE, Northern State and Sagtikos Pkwy • Plenty of parking on side and rear of building