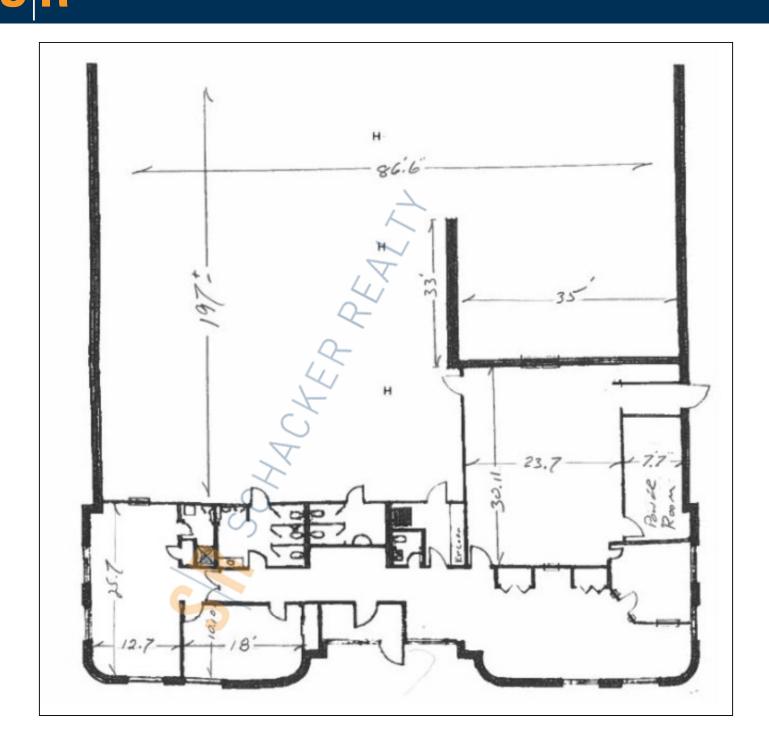

## **Specifications:**

Building Size: 20,000 sq. ft. Lot Size: 1.50 Acres

Office Space: 12% Ceiling Height: 17.0'

Loading: 2 Dock(s), 2 Drive-in(s)

Power: 400 amps
Parking: 60
Sewers: Yes