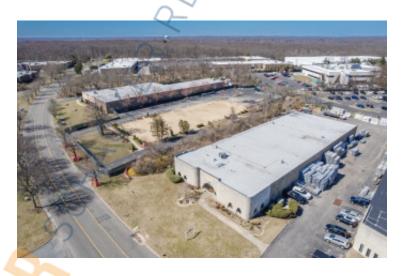

## **Pricing and Timing:**

Occupancy: May-June 2024 Lease Price: Negotiable

20,000 sf warehouse located in Hauppauge Industrial Park • Located just off the LIE, Northern State and Sagtikos Pkwy • Plenty of parking on side and rear of building