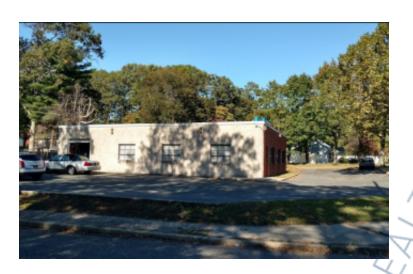

## Industrial/Manufacturing Property For Sale, Available: 4,918 sq. ft. Minimum Division 2,459 sq. ft.

656 Rosevale Ave, Ronkonkoma

## **Specifications:**

Building Size: 4,918 sq. ft. Lot Size: 0.46 Acres

Ceiling Height: 10.0'

Loading: 1 Drive-in(s)

Parking: 7

Building can be divided in half for rental income