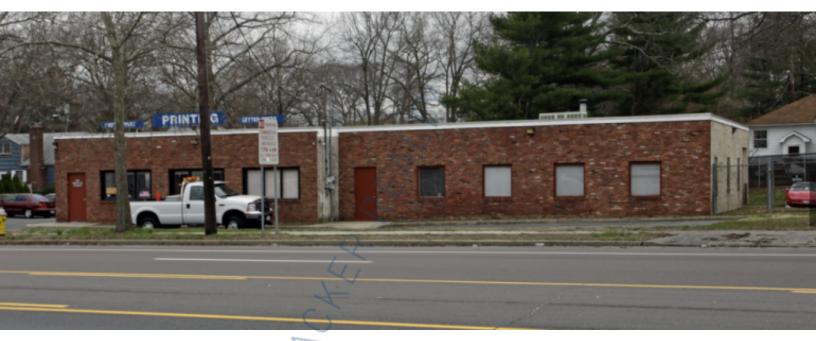

## Industrial/Manufacturing Property For Sale, Available: 4,918 sq. ft. Minimum Division 2,459 sq. ft.

656 Rosevale Ave, Ronkonkoma

## **Specifications:**

Building Size: 4,918 sq. ft. Lot Size: 0.46 Acres

Ceiling Height: 10.0'

Loading: 1 Drive-in(s)

Parking: 7

Building can be divided in half for rental income