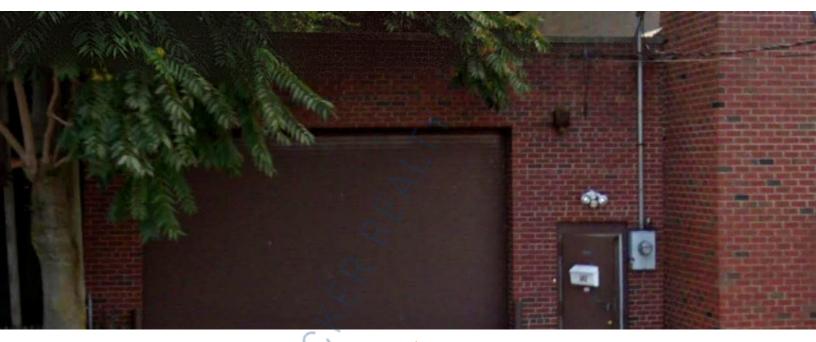

## 1,274 sq. ft. of Office/Industrial Space For Lease

482 Meacham Ave, Elmont

## **Specifications:**

Building Size: 1,274 sq. ft. Lot Size: 0.04 Acres Office Space: 1,274 sq. ft.

Ceiling Height: 14.0'

Loading: 1 Drive-in(s)
A/C: Full A/C
Parking: 2

Close proximity to the Southern State Parkway