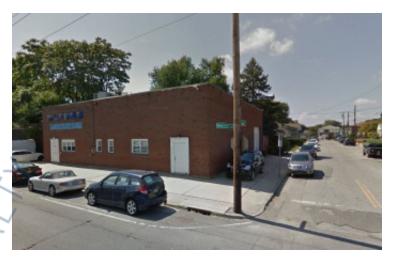

## 1,274 sq. ft. of Office/Industrial Space For Lease

482 Meacham Ave, Elmont

## **Specifications:**

Building Size: 1,274 sq. ft. Lot Size: 0.04 Acres Office Space: 1,274 sq. ft.

Ceiling Height: 14.0'

Loading: 1 Drive-in(s)
A/C: Full A/C
Parking: 2

Close proximity to the Southern State Parkway