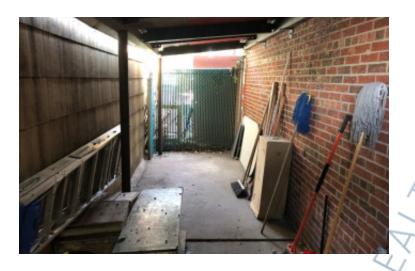

## **Specifications:**

Building Size: 1,274 sq. ft. Lot Size: 0.04 Acres Office Space: 1,274 sq. ft.

Ceiling Height: 14.0'

Loading: 1 Drive-in(s)
A/C: Full A/C
Parking: 2

Close proximity to the Southern State Parkway