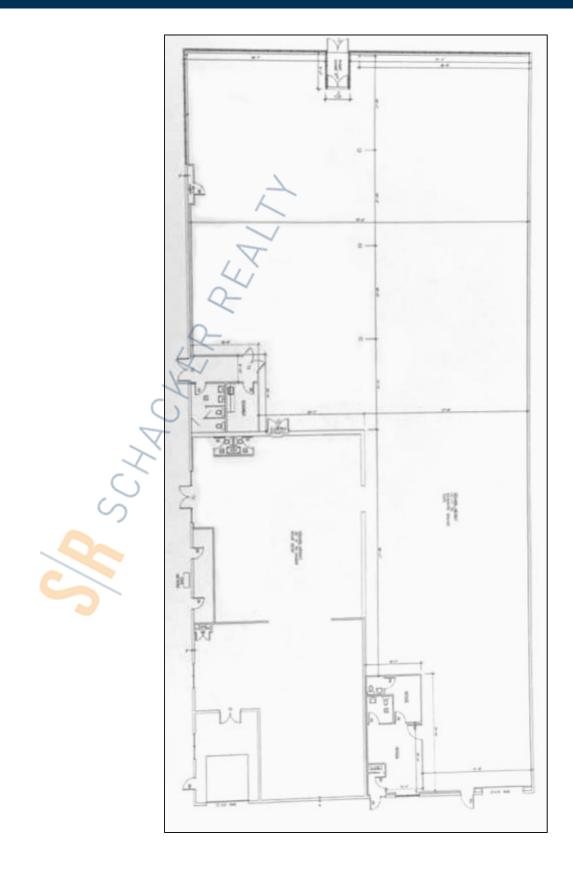

### **Specifications:**

Building Size: Lot Size: Office Space: Ceiling Height: Loading: Power: A/C: Parking: 20,000 sq. ft. 1.07 Acres 1,500 sq. ft. 15.0' 2 Drive-in(s) 400 amps Full A/C 50

## **Pricing and Timing:**

Occupancy: Va Lease Price: \$2 Taxes: \$9 (\$

Vacant \$20.00/sq. ft. Net \$99,800.00 (\$4.99/sq. ft.)

20,000 sf industrial/retail space • Two 12' x 14' drive-in doors