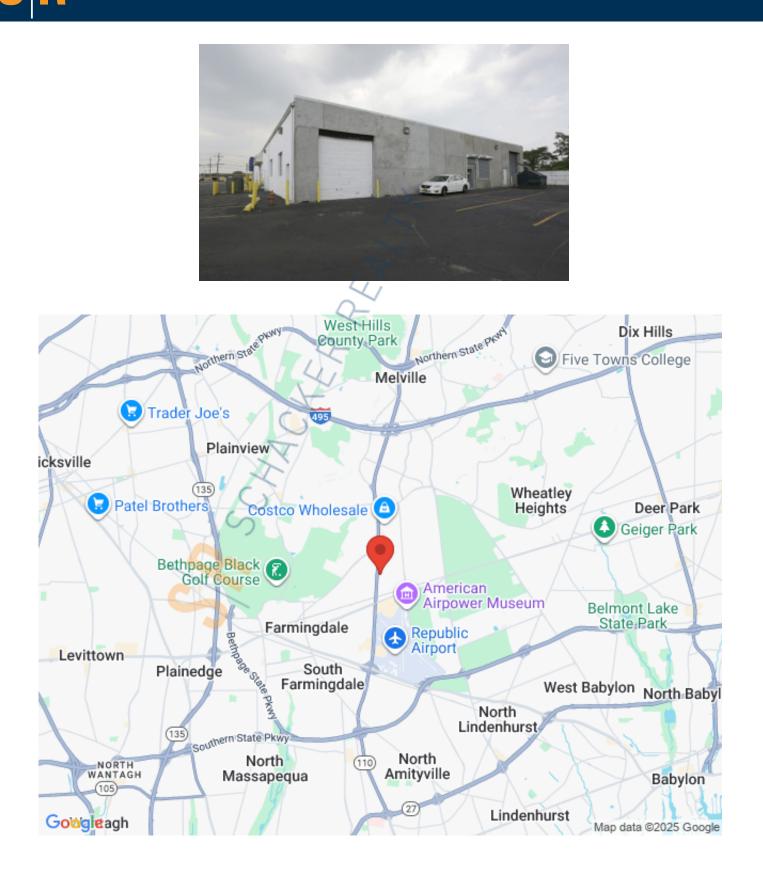

20,000 sq. ft. of Industrial/Retail Space For Lease 1821 Broad Hollow Rd, Farmingdale

### **Specifications:**

Building Size: Lot Size: Office Space: Ceiling Height: Loading: Power: A/C: Parking: 20,000 sq. ft. 1.07 Acres 1,500 sq. ft. 15.0' 2 Drive-in(s) 400 amps Full A/C 50