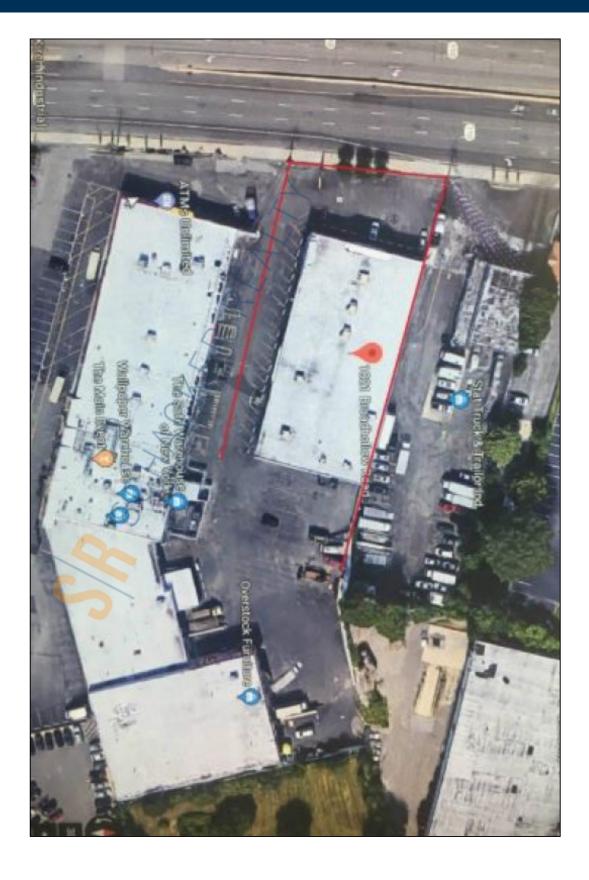

20,000 sq. ft. of Industrial/Retail Space For Lease 1821 Broad Hollow Rd, Farmingdale

# 1821 Broad Hollow Rd, Farmingdale

SCHACKER REALTY

## 1821 Broad Hollow Rd, Farmingdale

SCHACKER REALTY