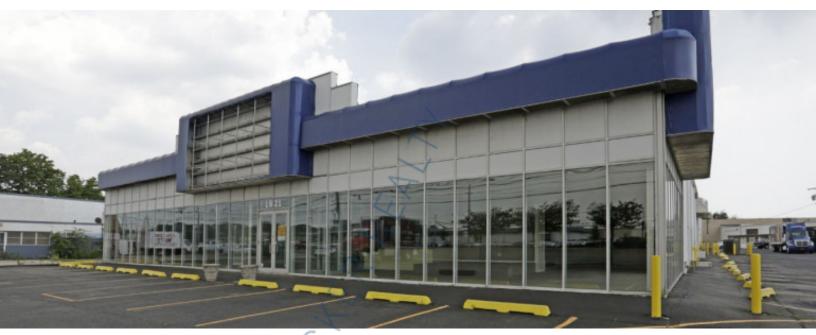

20,000 sq. ft. of Industrial/Retail Space For Lease 1821 Broad Hollow Rd, Farmingdale

## **Pricing and Timing:**

Occupancy: Va Lease Price: \$2 Taxes: \$9 (\$

Vacant \$20.00/sq. ft. Net \$99,800.00 (\$4.99/sq. ft.)

20,000 sf industrial/retail space • Two 12' x 14' drive-in doors