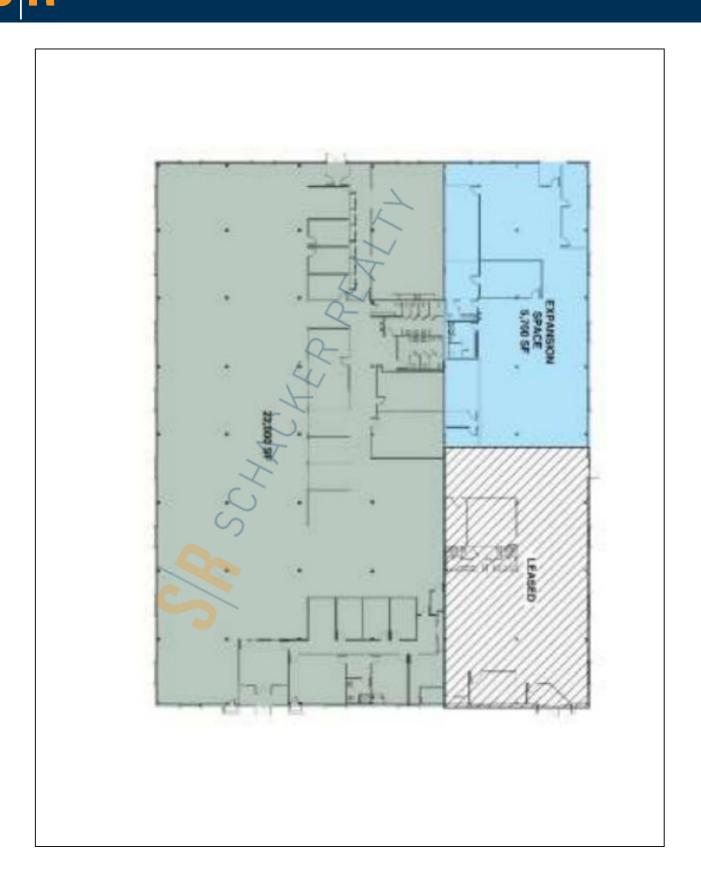

## **Pricing and Timing:**

Occupancy: Immediately

Lease Price: \$19.50/sq. ft. Gross

Suite 100A • No loss factor • 85 car parking • 17,000sf lot available for additional parking • Expandable up to 27,000sf • Drive in can be added