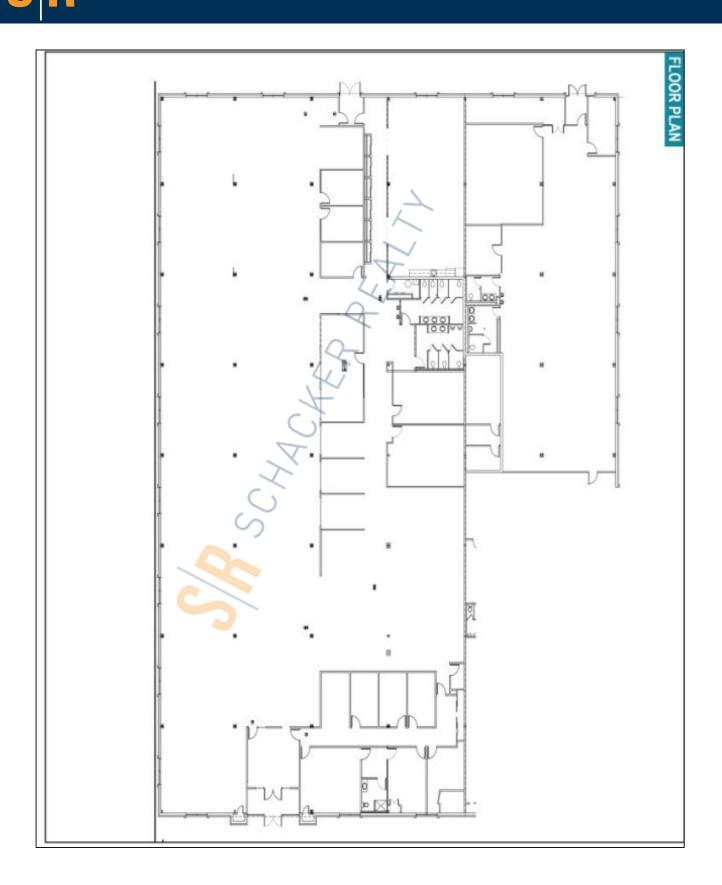

## **Specifications:**

Office Space: 100% R&D Space: 100% Ceiling Height: 9.0'

Power: 600 amps

## **Pricing and Timing:**

Occupancy: Immediately

Lease Price: \$19.50/sq. ft. Gross

Suite 100A • No loss factor • 85 car parking • 17,000sf lot available for additional parking • Expandable up to 27,000sf • Drive in can be added