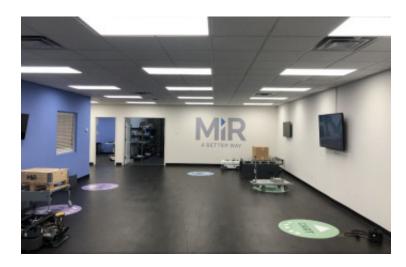

**Pricing and Timing:** 

Occupancy: May 2024

Lease Price: \$13.00/sq. ft. NNN

Taxes: \$2.47/sq. ft.

Suite 9B • Located in the beautiful campus setting of Sherwood Corporate Center • Includes 3 baths, lunch room, conference room, bull pen,small warehouse and 1 14'x12' OHD, 1 executive office & 7 private offices • Office space can be converted to 50% office and warehouse • Can be combined with unit 9A for a total of 7,376sf Industrial/flex space with 2 OHD • Located on corner of Sunrise Hwy and Nicolls Rd