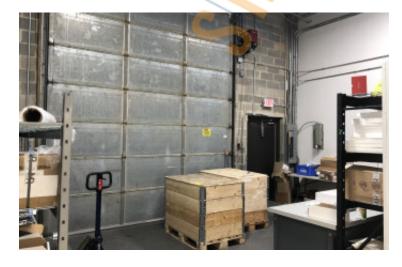

## 5,100 sq. ft. of Industrial/Office Space For Lease

90 Colin Dr, Holbrook

**Specifications:** 

Building Size: 40,000 sq. ft. Lot Size: 5.50 Acres

Office Space: 92% Ceiling Height: 16.0'

Loading: 1 Drive-in(s)
Power: 200 amps
A/C: Full A/C
Parking: 3:1000
Sewers: Yes

**Pricing and Timing:** 

Occupancy: May 2024

Lease Price: \$13.00/sq. ft. NNN

Taxes: \$2.47/sq. ft.

Suite 9B • Located in the beautiful campus setting of Sherwood Corporate Center • Includes 3 baths, lunch room, conference room, bull pen,small warehouse and 1 14'x12' OHD, 1 executive office & 7 private offices • Office space can be converted to 50% office and warehouse • Can be combined with unit 9A for a total of 7,376sf Industrial/flex space with 2 OHD • Located on corner of Sunrise Hwy and Nicolls Rd