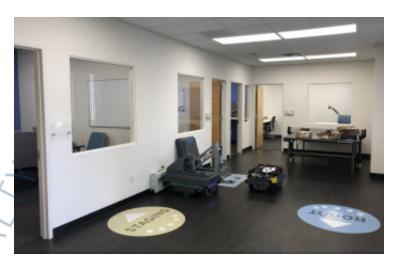

**Pricing and Timing:** 

Occupancy: May 2024

Lease Price: \$13.00/sq. ft. NNN

Taxes: \$2.47/sq. ft.

Suite 9B • Located in the beautiful campus setting of Sherwood Corporate Center • Includes 3 baths, lunch room, conference room, bull pen,small warehouse and 1 14'x12' OHD, 1 executive office & 7 private offices • Office space can be converted to 50% office and warehouse • Can be combined with unit 9A for a total of 7,376sf Industrial/flex space with 2 OHD • Located on corner of Sunrise Hwy and Nicolls Rd