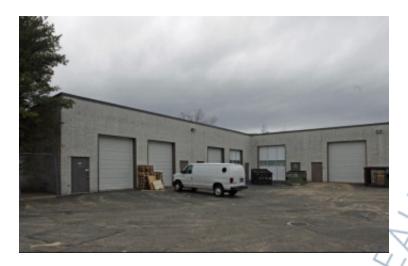

## 5,100 sq. ft. of Industrial/Office Space For Lease

90 Colin Dr, Holbrook

**Specifications:** 

Building Size: 40,000 sq. ft. Lot Size: 5.50 Acres

Office Space: 92% Ceiling Height: 16.0'

Loading: 1 Drive-in(s)
Power: 200 amps
A/C: Full A/C
Parking: 3:1000
Sewers: Yes

**Pricing and Timing:** 

Occupancy: May 2024

Lease Price: \$13.00/sq. ft. NNN

Taxes: \$2.47/sq. ft.

Suite 9B • Located in the beautiful campus setting of Sherwood Corporate Center • Includes 3 baths, lunch room, conference room, bull pen,small warehouse and 1 14'x12' OHD, 1 executive office & 7 private offices • Office space can be converted to 50% office and warehouse • Can be combined with unit 9A for a total of 7,376sf Industrial/flex space with 2 OHD • Located on corner of Sunrise Hwy and Nicolls Rd