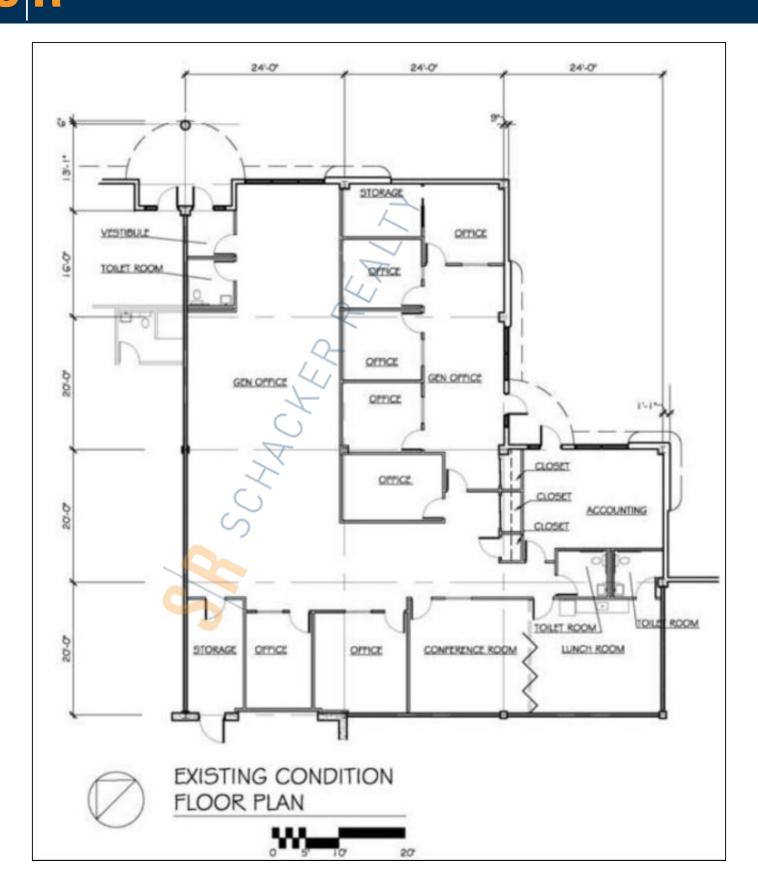

**Pricing and Timing:** 

Occupancy: May 2024

Lease Price: \$13.00/sq. ft. NNN

Taxes: \$2.47/sq. ft.

Suite 9B • Located in the beautiful campus setting of Sherwood Corporate Center • Includes 3 baths, lunch room, conference room, bull pen,small warehouse and 1 14'x12' OHD, 1 executive office & 7 private offices • Office space can be converted to 50% office and warehouse • Can be combined with unit 9A for a total of 7,376sf Industrial/flex space with 2 OHD • Located on corner of Sunrise Hwy and Nicolls Rd