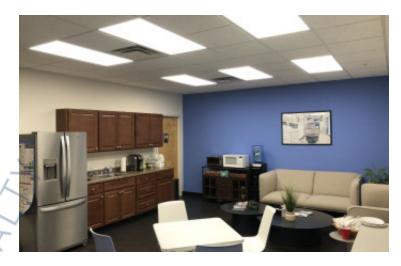

**Pricing and Timing:** 

Occupancy: May 2024

Lease Price: \$13.00/sq. ft. NNN

Taxes: \$2.47/sq. ft.

Suite 9B • Located in the beautiful campus setting of Sherwood Corporate Center • Includes 3 baths, lunch room, conference room, bull pen,small warehouse and 1 14'x12' OHD, 1 executive office & 7 private offices • Office space can be converted to 50% office and warehouse • Can be combined with unit 9A for a total of 7,376sf Industrial/flex space with 2 OHD • Located on corner of Sunrise Hwy and Nicolls Rd