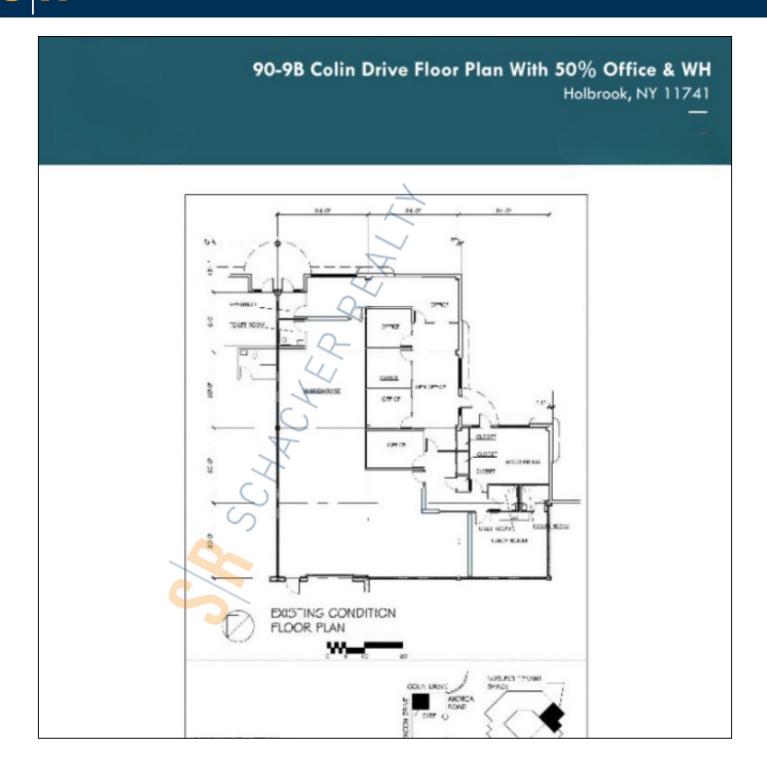

**Pricing and Timing:** 

Occupancy: May 2024

Lease Price: \$13.00/sq. ft. NNN

Taxes: \$2.47/sq. ft.

Suite 9B • Located in the beautiful campus setting of Sherwood Corporate Center • Includes 3 baths, lunch room, conference room, bull pen,small warehouse and 1 14'x12' OHD, 1 executive office & 7 private offices • Office space can be converted to 50% office and warehouse • Can be combined with unit 9A for a total of 7,376sf Industrial/flex space with 2 OHD • Located on corner of Sunrise Hwy and Nicolls Rd