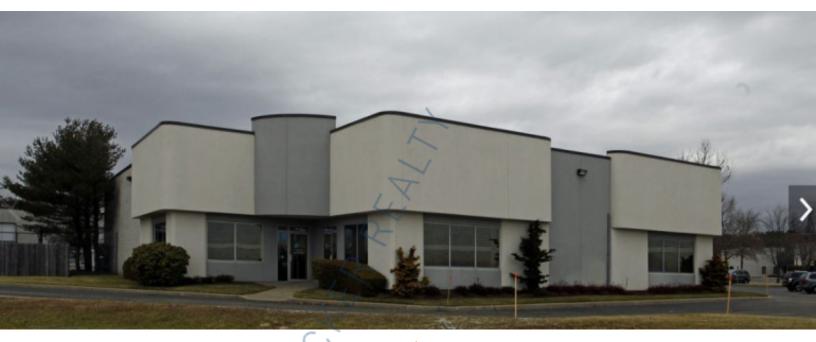

## 5,100 sq. ft. of Industrial/Office Space For Lease

90 Colin Dr, Holbrook

**Specifications:** 

Building Size: 40,000 sq. ft. Lot Size: 5.50 Acres

Office Space: 92% Ceiling Height: 16.0'

Loading: 1 Drive-in(s)
Power: 200 amps
A/C: Full A/C
Parking: 3:1000
Sewers: Yes

**Pricing and Timing:** 

Occupancy: May 2024

Lease Price: \$13.00/sq. ft. NNN

Taxes: \$2.47/sq. ft.

Suite 9B • Located in the beautiful campus setting of Sherwood Corporate Center • Includes 3 baths, lunch room, conference room, bull pen,small warehouse and 1 14'x12' OHD, 1 executive office & 7 private offices • Office space can be converted to 50% office and warehouse • Can be combined with unit 9A for a total of 7,376sf Industrial/flex space with 2 OHD • Located on corner of Sunrise Hwy and Nicolls Rd