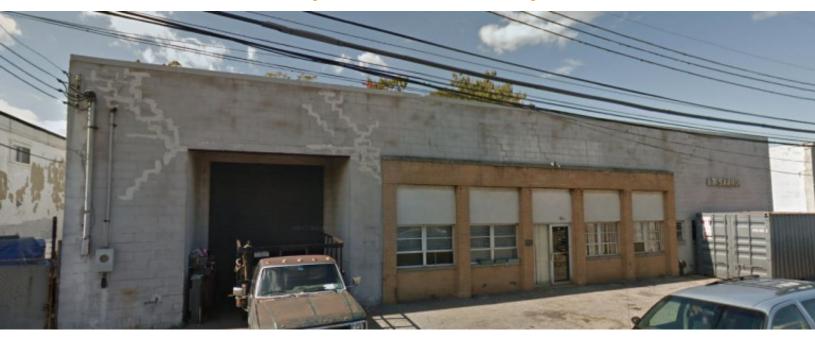

## **Industrial Property Sale 06/19/2018**

69 Sylvester St, Westbury

## **Specifications:**

Building Size: 6,069 sq. ft.
Lot Size: 0.27 Acres
Office Space: 688 sq. ft.

Ceiling Height: 15.9'

Loading: 1 Dock(s), 1 Drive-in(s)

Power: 200 amps

Parking: 6 Sewers: Yes **Pricing:** 

**Sold Price:** \$1,175,000

(\$193.61/sq. ft.)

Column-free 6,069 square foot building with fenced yard, 15'9" ceiling height, dock & drive-in loading and permissive Industrial-B zoning.

For more information please contact:
Jeffrey Horn, Vice President, Partner
516-459-8906 (cell)
631-293-3700 x47
jhorn@schackerrealty.com
Real Estate Broker