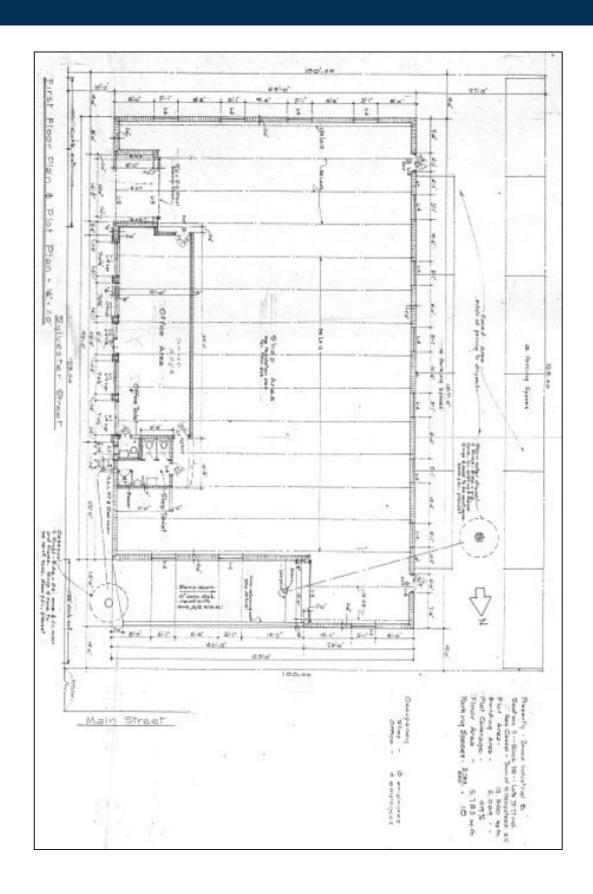

## **Specifications:**

Building Size: 6,069 sq. ft.
Lot Size: 0.27 Acres
Office Space: 688 sq. ft.

Ceiling Height: 15.9'

Loading: 1 Dock(s), 1 Drive-in(s)

Power: 200 amps

Parking: 6 Sewers: Yes **Pricing:** 

**Sold Price:** \$1,175,000

(\$193.61/sq. ft.)

Column-free 6,069 square foot building with fenced yard, 15'9" ceiling height, dock & drive-in loading and permissive Industrial-B zoning.

For more information please contact:
Jeffrey Horn, Vice President, Partner
516-459-8906 (cell)
631-293-3700 x47
jhorn@schackerrealty.com
Real Estate Broker