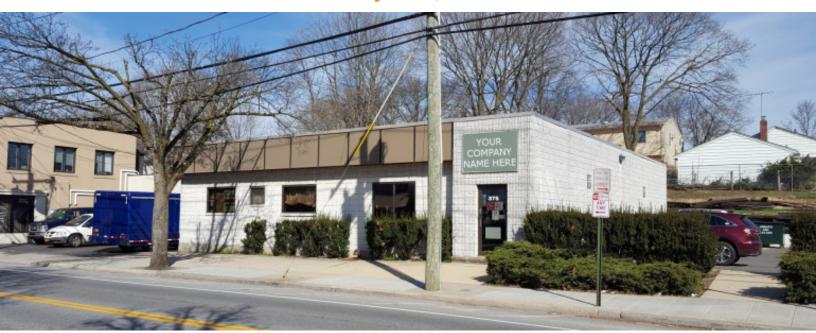

### Retail/Office/Industrial Property Sale 11/27/2018 375 Westbury Ave, Carle Place

### **Specifications:**

Building Size:3,528 sq. ft.Lot Size:0.23 AcresOffice Space:20%Ceiling Height:10.0'A/C:Full A/CParking:9 + Muni & StreetSewers:Yes

Pricing: Sold Price:

\$760,000 (\$215.42/sq. ft.)

## 375 Westbury Ave, Carle Place