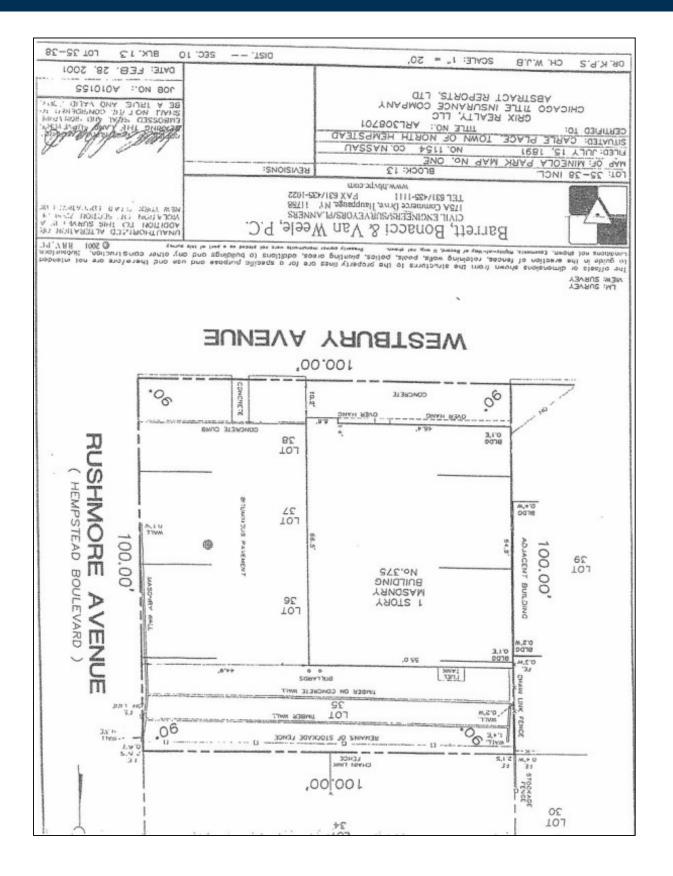

### **Specifications:**

Building Size:3,528 sq. ft.Lot Size:0.23 AcresOffice Space:20%Ceiling Height:10.0'A/C:Full A/CParking:9 + Muni & StreetSewers:Yes

Pricing: Sold Price:

\$760,000 (\$215.42/sq. ft.)