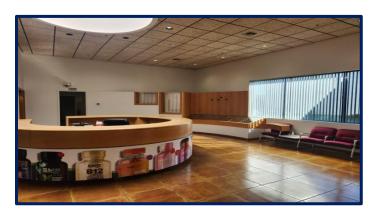

#### **Features & Highlights:**

- Beautiful freestanding building
- LED lighting, epoxy floors throughout warehouse/production area
- High end finishes throughout
- 1 block to Deer Park LIRR
- Excellent parking (4:1 ratio)