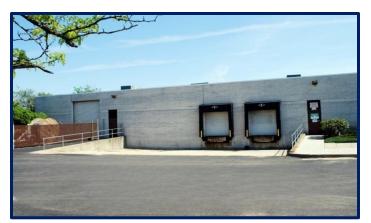

#### **Specifications:**

| Building Size:  | ± 24, 000/sf              |
|-----------------|---------------------------|
| Lot Size:       | ± 2.54 acres              |
| Office space:   | ± 50%                     |
| Ceiling height: | ± 14'.6" Under Steel      |
| Loading:        | 2 docks, 1 drive-in       |
| Power:          | ± 2,000 amps @ 120/208 v. |
| A/C:            | Fully air conditioned     |
| Heat:           | Gas                       |
| Column Span:    | Good                      |
| Sprinklers:     | Yes                       |
| Parking:        | 96 + additional land      |

#### **Features & Highlights:**

- Beautiful freestanding building
- LED lighting, epoxy floors throughout warehouse/production area
- High end finishes throughout
- 1 block to Deer Park LIRR
- Excellent parking (4:1 ratio)