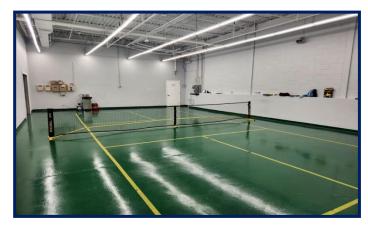

#### **Features & Highlights:**

- Beautiful freestanding building
- LED lighting, epoxy floors throughout warehouse/production area
- High end finishes throughout
- 1 block to Deer Park LIRR
- Excellent parking (4:1 ratio)