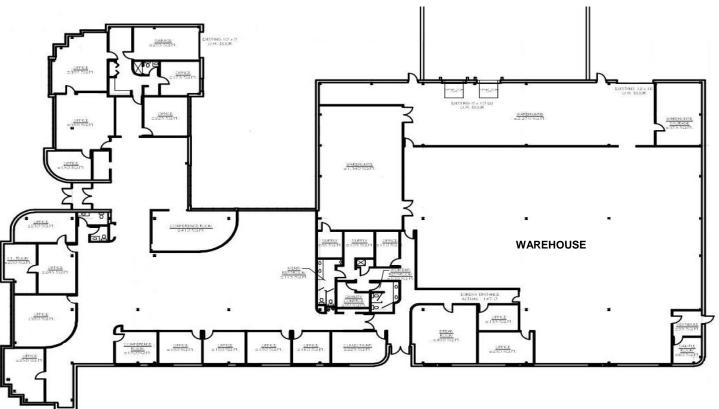

#### **Specifications:**

| Building Size:  | ± 24, 000/sf              |
|-----------------|---------------------------|
| Lot Size:       | ± 2.54 acres              |
| Office space:   | ± 50%                     |
| Ceiling height: | ± 14'.6" Under Steel      |
| Loading:        | 2 docks, 1 drive-in       |
| Power:          | ± 2,000 amps @ 120/208 v. |
| A/C:            | Fully air conditioned     |
| Heat:           | Gas                       |
| Column Span:    | Good                      |
| Sprinklers:     | Yes                       |
| Parking:        | 96 + additional land      |