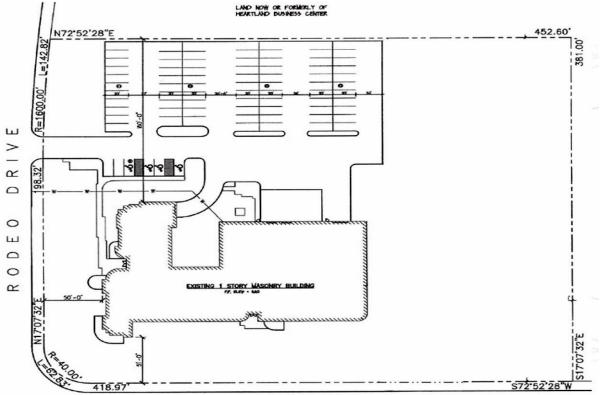

#### **Specifications:**

| Building Size:  | ± 24, 000/sf              |
|-----------------|---------------------------|
| Lot Size:       | ± 2.54 acres              |
| Office space:   | ± 50%                     |
| Ceiling height: | ± 14'.6" Under Steel      |
| Loading:        | 2 docks, 1 drive-in       |
| Power:          | ± 2,000 amps @ 120/208 v. |
| A/C:            | Fully air conditioned     |
| Heat:           | Gas                       |
| Column Span:    | Good                      |
| Sprinklers:     | Yes                       |
| Parking:        | 96 + additional land      |

#### **Features & Highlights:**

- Beautiful freestanding building
- LED lighting, epoxy floors throughout warehouse/production area
- High end finishes throughout
- 1 block to Deer Park LIRR
- Excellent parking (4:1 ratio)