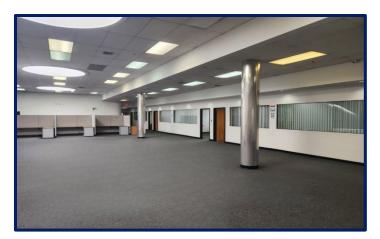

#### **Specifications:**

| Building Size:  | ± 24, 000/sf              |
|-----------------|---------------------------|
| Lot Size:       | ± 2.54 acres              |
| Office space:   | ± 50%                     |
| Ceiling height: | ± 14'.6" Under Steel      |
| Loading:        | 2 docks, 1 drive-in       |
| Power:          | ± 2,000 amps @ 120/208 v. |
| A/C:            | Fully air conditioned     |
| Heat:           | Gas                       |
| Column Span:    | Good                      |
| Sprinklers:     | Yes                       |
| Parking:        | 96 + additional land      |

#### **Features & Highlights:**

- Beautiful freestanding building
- LED lighting, epoxy floors throughout warehouse/production area
- High end finishes throughout
- 1 block to Deer Park LIRR
- Excellent parking (4:1 ratio)