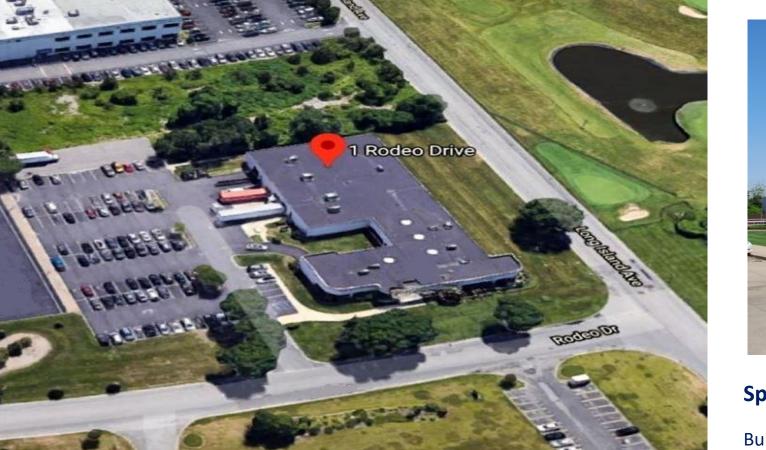

# ±24,000 SF Office/Flex/Industrial **For Lease**

# 1 Rodeo Dr., Edgewood, NY 11717







#### **Specifications:**

| Building Size:  | ± 24, 000/sf              |
|-----------------|---------------------------|
| Lot Size:       | ± 2.54 acres              |
| Office space:   | ± 50%                     |
| Ceiling height: | ± 14'.6" Under Steel      |
| Loading:        | 2 docks, 1 drive-in       |
| Power:          | ± 2,000 amps @ 120/208 v. |
| A/C:            | Fully air conditioned     |
| Heat:           | Gas                       |
| Column Span:    | Good                      |
| Sprinklers:     | Yes                       |
| Parking:        | 96 + additional land      |

All information is subject to errors, omissions, modification, and withdrawal. Information is from sources deemed to be reliable but should not be relied upon without independent verification