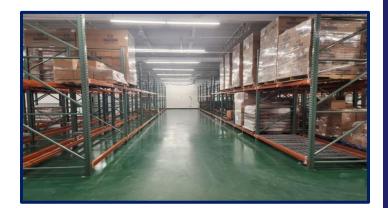

#### **Specifications:**

| Building Size:  | ± 24, 000/sf              |
|-----------------|---------------------------|
| Lot Size:       | ± 2.54 acres              |
| Office space:   | ± 50%                     |
| Ceiling height: | ± 14'.6" Under Steel      |
| Loading:        | 2 docks, 1 drive-in       |
| Power:          | ± 2,000 amps @ 120/208 v. |
| A/C:            | Fully air conditioned     |
| Heat:           | Gas                       |
| Column Span:    | Good                      |
| Sprinklers:     | Yes                       |
| Parking:        | 96 + additional land      |

#### **Features & Highlights:**

- Beautiful freestanding building
- LED lighting, epoxy floors throughout warehouse/production area
- High end finishes throughout
- 1 block to Deer Park LIRR
- Excellent parking (4:1 ratio)