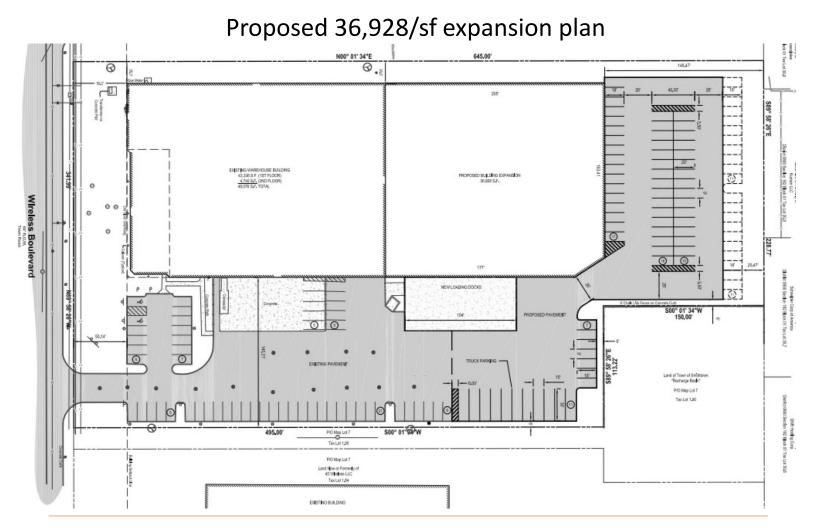

## Additional information:

- Oversized lot provides expansion to ±90,000/sf and is ideal for truck fleet parking/outside storage lot
- Beautiful offices completed in 2021
- Close proximity to Long Island Expwy. Exit 53
- Designed for expansion. See attached plan.
- 59.8KW rooftop solar power array upgraded '23
- Cold storage improvements completed 2017
- Forklift charging area
- Pallet racking available