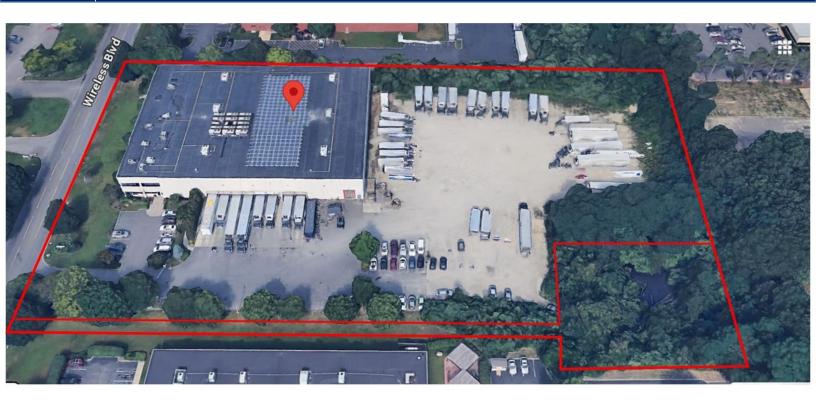

## **Specifications:**

Building Size: ±50,000/sf

Lot Size: 4.7 acres + .64 Acre recharge basin

 $1^{st}$  floor space:  $\pm 43,336/sf$ 

Office space:  $\pm 6,640/\text{sf } 2^{\text{nd}}$  floor w/elevator,

## Additional information:

- Oversized lot provides expansion to ±90,000/sf and is ideal for truck fleet parking/outside storage lot
- Beautiful offices completed in 2021
- Close proximity to Long Island Expwy. Exit 53
- Designed for expansion. See attached plan.
- 59.8KW rooftop solar power array upgraded '23
- Cold storage improvements completed 2017
- Forklift charging area
- Pallet racking available