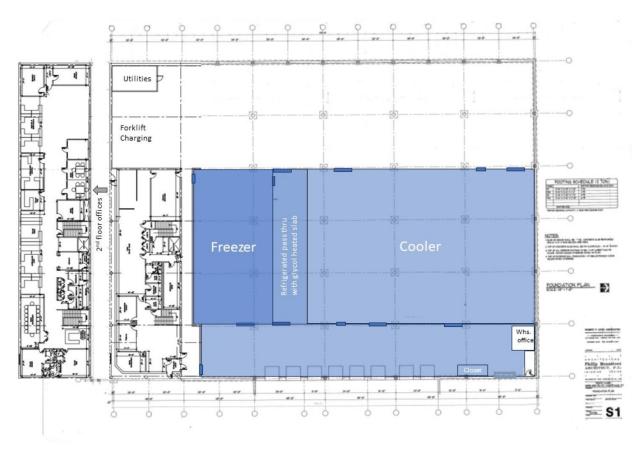

## Space composition capacity, & specifications:

- ±11,610/sf chiller to 34° f. with 1,100 pallet positions
- ±3,750/sf freezer to 0° f. with 307 pallet positions, freezer floor extends an additional ±1,750/sf
- ±5,640/sf shipping area to 34° f.
- ±15,490/sf dry storage with 1,360 pallet positions
- Balance of space: 1<sup>st</sup> floor offices, café, training, forklift charging, bathrooms, lockers, & ancillary.