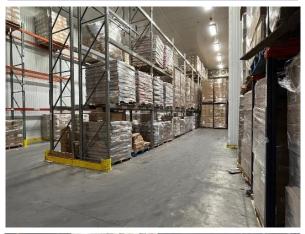

## Space composition capacity, & specifications:

- ±11,610/sf chiller to 34° f. with 1,100 pallet positions
- ±3,750/sf freezer to 0° f. with 307 pallet positions, freezer floor extends an additional ±1,750/sf
- ±5,640/sf shipping area to 34° f.
- ±15,490/sf dry storage with 1,360 pallet positions
- Balance of space: 1<sup>st</sup> floor offices, café, training, forklift charging, bathrooms, lockers, & ancillary.