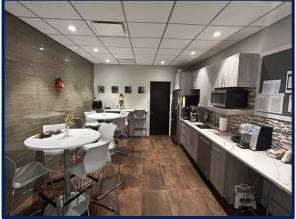

## Additional information:

- Oversized lot provides expansion to ±90,000/sf and is ideal for truck fleet parking/outside storage lot
- Beautiful offices completed in 2021
- Close proximity to Long Island Expwy. Exit 53
- Designed for expansion. See attached plan.
- 59.8KW rooftop solar power array upgraded '23
- Cold storage improvements completed 2017
- Forklift charging area
- Pallet racking available