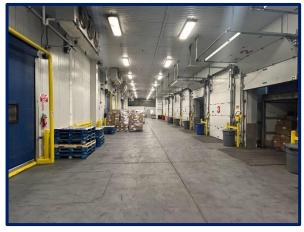

±4,000/sf 1<sup>st</sup> floor,

Ceiling height: ±25'6" U.S.

Loading: Eight- 8'x10' Docks w/ levelers,

One 12' x 14' Drive-in door

Power: 1,600 amps @277/480 voltage

Heat: Gas

Column Span: ±40' x ±30' Sewers: Yes-Available

Sprinklers Yes-Upgraded in 2017

Parking: 61 paved, expands to ±300 stalls Floor slab: 6" reinforced in excellent condition

**Pricing & timing:** 

Occupancy:  $\pm 10/1/2024$ 

Sale Price: TBD Lease Price: TBD