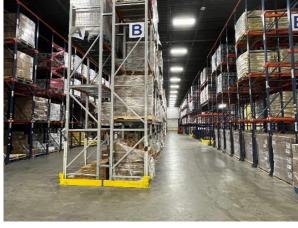

## Space composition capacity, & specifications:

- ±11,610/sf chiller to 34° f. with 1,100 pallet positions
- ±3,750/sf freezer to 0° f. with 307 pallet positions, freezer floor extends an additional ±1,750/sf
- ±5,640/sf shipping area to 34° f.
- ±15,490/sf dry storage with 1,360 pallet positions
- Balance of space: 1<sup>st</sup> floor offices, café, training, forklift charging, bathrooms, lockers, & ancillary.