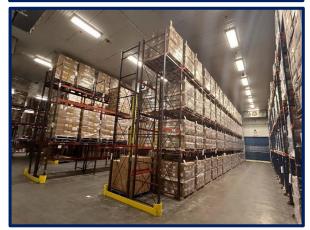

## Space composition capacity, & specifications:

- ±11,610/sf chiller to 34° f. with 1,100 pallet positions
- ±3,750/sf freezer to 0° f. with 307 pallet positions, freezer floor extends an additional ±1,750/sf
- ±5,640/sf shipping area to 34° f.
- ±15,490/sf dry storage with 1,360 pallet positions
- Balance of space: 1<sup>st</sup> floor offices, café, training, forklift charging, bathrooms, lockers, & ancillary.