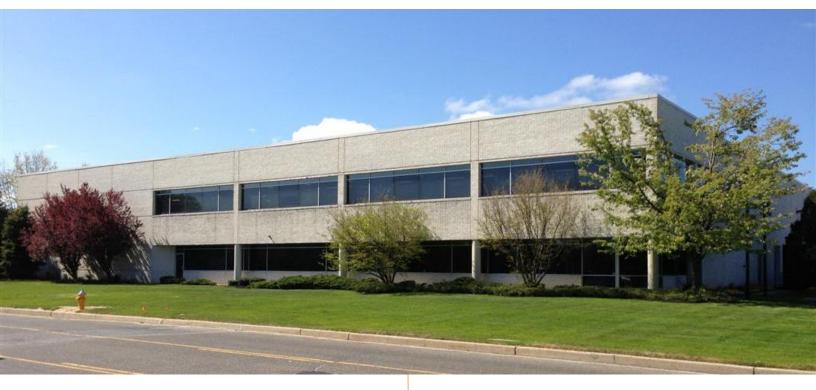

## ±50,000/SF Class A+ Cold Storage Facility for Sale or Lease

430 Wireless Blvd., Hauppauge 11788

## **Specifications:**

Building Size: ±50,000/sf

Lot Size: 4.7 acres + .64 Acre recharge basin

 $1^{st}$  floor space:  $\pm 43,336/sf$ 

Office space:  $\pm 6,640/\text{sf } 2^{\text{nd}}$  floor w/elevator,