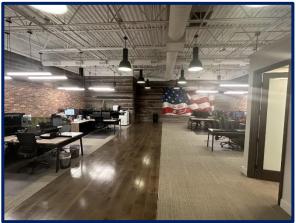

## Additional information:

- Oversized lot provides expansion to ±90,000/sf and is ideal for truck fleet parking/outside storage lot
- Beautiful offices completed in 2021
- Close proximity to Long Island Expwy. Exit 53
- Designed for expansion. See attached plan.
- 59.8KW rooftop solar power array upgraded '23
- Cold storage improvements completed 2017
- Forklift charging area
- Pallet racking available