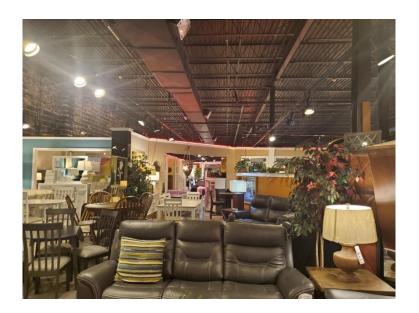

## **Pricing and Timing:**

Occupancy: 30-60 Days

Sale Price: \$5,700,000.00 (148.06 psf)

Taxes: \$100,000 (\$2.56 psf)

CAP Rate: 7%

Net Rent: \$400,000.00

**Lease Term: 7 Years** 

38,500 sq. ft. retail property for sale/lease back • 1,200 sq. ft. office space • Platform loading dock • 3 separate meters