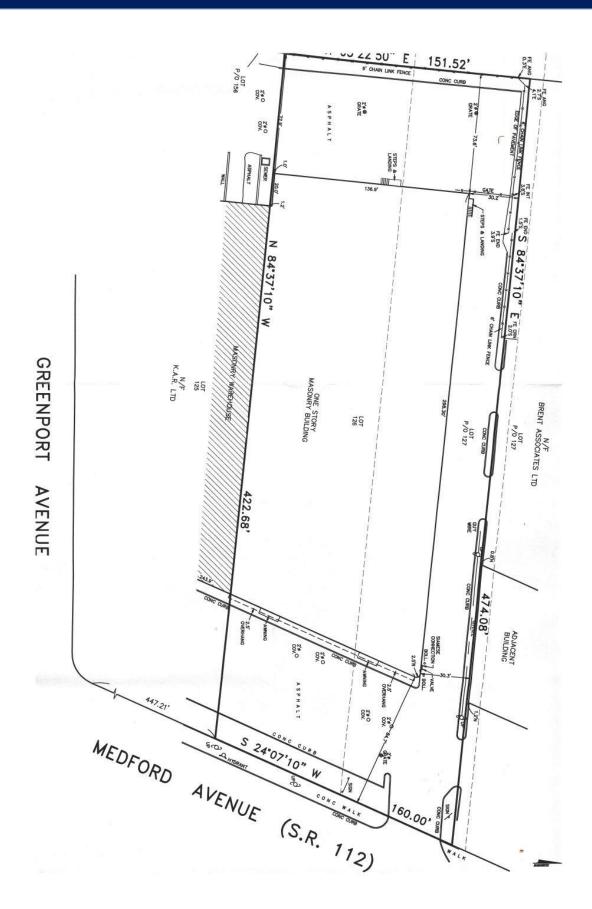

## Retail Property For Sale/Leaseback: 38,500 sq. ft.

2066 Rte 112, Medford

## **Specifications:**

Building Size: 38,500 sq. ft. Lot Size: 1.70 Acres Office Space: 1,200 sq. ft.

Ceiling Height 1: 18.0'
Loading: 1 Dock
Power: 600 Amps

A/C: Fully Air-conditioned

Heat: Fired Oil