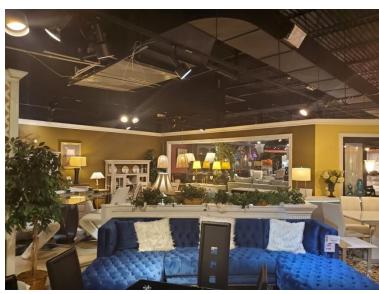

## **Pricing and Timing:**

Occupancy: 30-60 Days

Sale Price: \$5,700,000.00 (148.06 psf)

Taxes: \$100,000 (\$2.56 psf)

CAP Rate: 7%

Net Rent: \$400,000.00

**Lease Term: 7 Years** 

38,500 sq. ft. retail property for sale/lease back • 1,200 sq. ft. office space • Platform loading dock • 3 separate meters