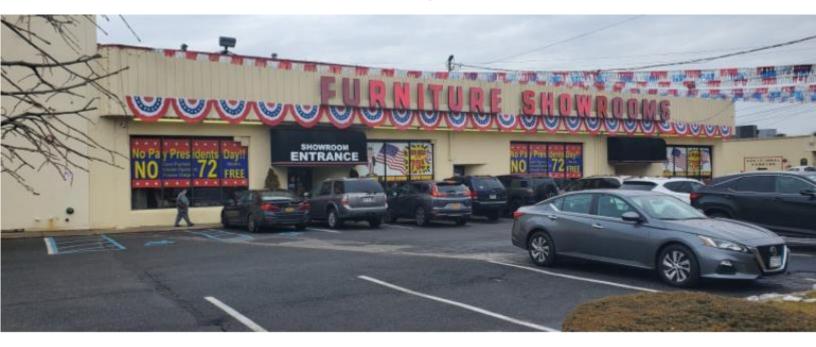

## Retail Property For Sale/Leaseback: 38,500 sq. ft.

2066 Rte 112, Medford

## **Pricing and Timing:**

Occupancy: 30-60 Days

Sale Price: \$5,700,000.00 (148.06 psf)

Taxes: \$100,000 (\$2.56 psf)

CAP Rate: 7%

Net Rent: \$400,000.00

**Lease Term: 7 Years** 

38,500 sq. ft. retail property for sale/lease back • 1,200 sq. ft. office space • Platform loading dock • 3 separate meters