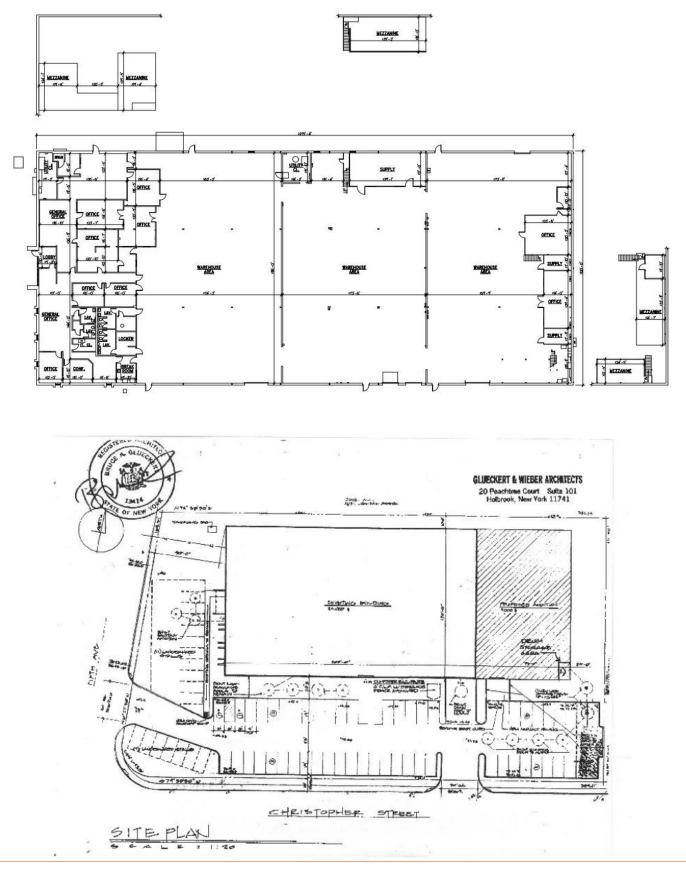

#### Specifications:

- Building Size: 33,000/sf
- Available: 33,000/sf or 24,000/sf
- Lot Size: 1.74 acres
- Office space: 4,500/sf air-conditioned
- Loading: 2 docks, 2 drive-ins
- Height: 18' clear ceiling height
- Power: 2,000/1,000 amps
- Sprinklers: Fully Sprinklered
- Heat: Gas
- Year built: 1978

Located less than 5 miles from Exit 57 on the LIE. Well suited for manufacturing use, given heavy power, as well as warehousing & distribution given 18' clear height and solid loading capacity.