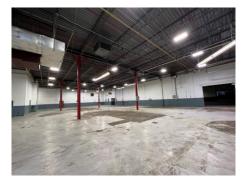

#### Specifications:

- Building Size: 33,000/sf
- Available: 33,000/sf or 24,000/sf
- Lot Size: 1.74 acres
- Office space: 4,500/sf air-conditioned
- Loading: 2 docks, 2 drive-ins
- Height: 18' clear ceiling height
- Power: 2,000/1,000 amps
- Sprinklers: Fully Sprinklered
- Heat: Gas
- Year built: 1978

Located less than 5 miles from Exit 57 on the LIE. Well suited for manufacturing use, given heavy power, as well as warehousing & distribution given 18' clear height and solid loading capacity.