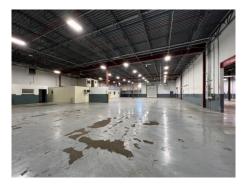

#### Specifications:

- Building Size: 33,000/sf
- Available: 33,000/sf or 24,000/sf
- Lot Size: 1.74 acres
- Office space: 4,500/sf air-conditioned
- Loading: 2 docks, 2 drive-ins
- Height: 18' clear ceiling height
- Power: 2,000/1,000 amps
- Sprinklers: Fully Sprinklered
- Heat: Gas
- Year built: 1978

Located less than 5 miles from Exit 57 on the LIE. Well suited for manufacturing use, given heavy power, as well as warehousing & distribution given 18' clear height and solid loading capacity.