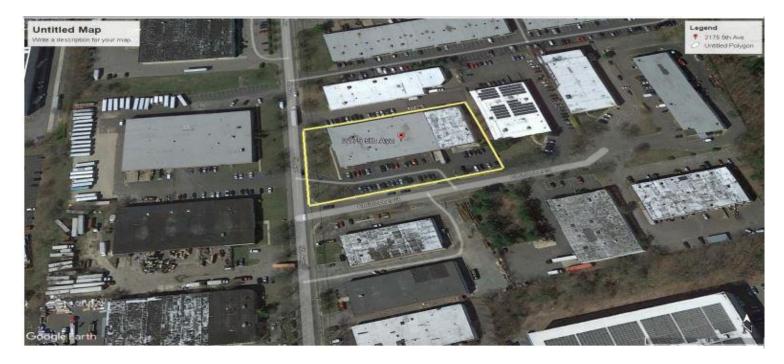

## 2175 5<sup>th</sup> Ave, Ronkonkoma, NY 11779

### 2175 5<sup>th</sup> Ave, Ronkonkoma, NY 11779

Information is from sources deemed to be reliable but but should not be relied upon without independent verification and is subject to errors, omissions, modification and withdrawal.