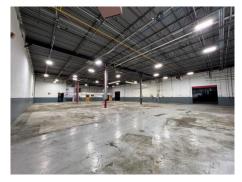

#### Specifications:

- Building Size: 33,000/sf
- Available: 33,000/sf or 24,000/sf
- Lot Size: 1.74 acres
- Office space: 4,500/sf air-conditioned
- Loading: 2 docks, 2 drive-ins
- Height: 18' clear ceiling height
- Power: 2,000/1,000 amps
- Sprinklers: Fully Sprinklered
- Heat: Gas
- Year built: 1978

Located less than 5 miles from Exit 57 on the LIE. Well suited for manufacturing use, given heavy power, as well as warehousing & distribution given 18' clear height and solid loading capacity.