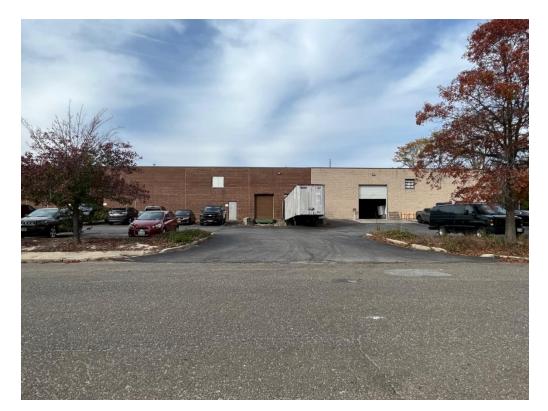

### Industrial Property 33,000 SF or 24,000 SF Available for Lease 2175 5<sup>th</sup> Ave, Ronkonkoma, NY 11779

Located less than 5 miles from Exit 57 on the LIE. Well suited for manufacturing use, given heavy power, as well as warehousing & distribution given 18' clear height and solid loading capacity.