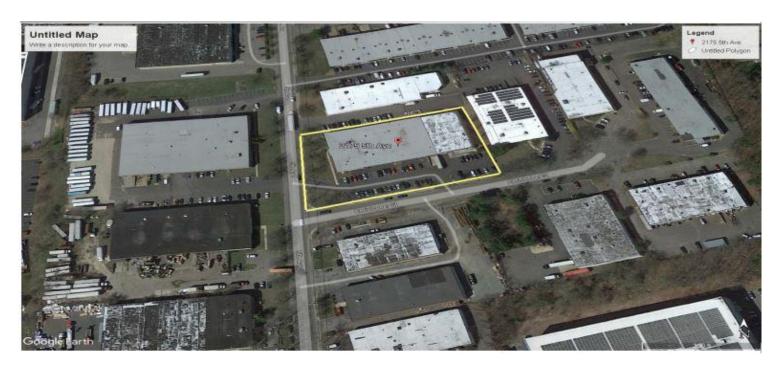

#### Industrial Property 33,000 SF or 24,000 SF Available for Lease

2175 5th Ave, Ronkonkoma, NY 11779

#### **Pricing and Timing:**

Lease price: \$14.50/sf net

Taxes: \$72,000 (\$2.18/sf) with

potential for IDA tax benefit

**Occupancy:** 5/1/2023

Located less than 5 miles from Exit 57 on the LIE. Well suited for manufacturing use, given heavy power, as well as warehousing & distribution given 18' clear height and solid loading capacity.