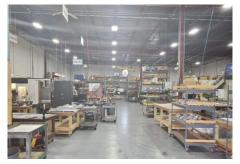

### **Specifications:**

**Building Size: 33,000/sf** 

Available: 33,000/sf or 24,000/sf

Lot Size: 1.74 acres

Office space: 4,500/sf air-conditioned

Loading: 2 docks, 2 drive-ins

Height: 18' clear ceiling height

#### **Pricing and Timing:**

Lease price: \$14.50/sf net

Taxes: \$72,000 (\$2.18/sf) with

potential for IDA tax benefit

**Occupancy:** 5/1/2023

Located less than 5 miles from Exit 57 on the LIE. Well suited for manufacturing use, given heavy power, as well as warehousing & distribution given 18' clear height and solid loading capacity.