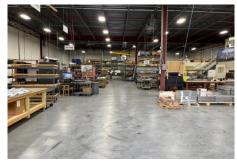

### **Specifications:**

**Building Size: 33,000/sf** 

Available: 33,000/sf or 24,000/sf

Lot Size: 1.74 acres

Office space: 4,500/sf air-conditioned

Loading: 2 docks, 2 drive-ins

Height: 18' clear ceiling height

#### **Pricing and Timing:**

Lease price: \$14.50/sf net

Taxes: \$72,000 (\$2.18/sf) with

potential for IDA tax benefit

**Occupancy:** 5/1/2023

Located less than 5 miles from Exit 57 on the LIE. Well suited for manufacturing use, given heavy power, as well as warehousing & distribution given 18' clear height and solid loading capacity.