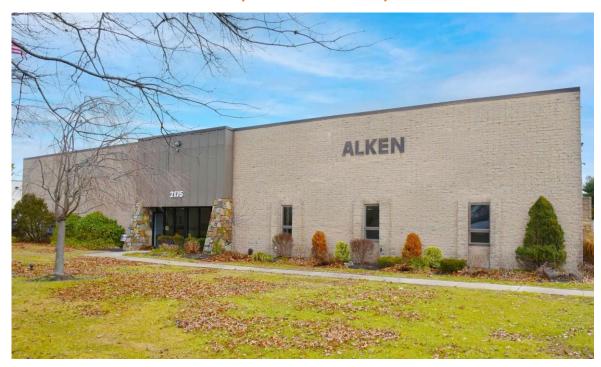

#### Industrial Property 33,000 SF or 24,000 SF Available for Lease

2175 5th Ave, Ronkonkoma, NY 11779

### **Specifications:**

**Building Size: 33,000/sf** 

Available: 33,000/sf or 24,000/sf

Lot Size: 1.74 acres

Office space: 4,500/sf air-conditioned

Loading: 2 docks, 2 drive-ins

Height: 18' clear ceiling height

#### **Pricing and Timing:**

Lease price: \$14.50/sf net

Taxes: \$72,000 (\$2.18/sf) with

potential for IDA tax benefit

**Occupancy:** 5/1/2023

Located less than 5 miles from Exit 57 on the LIE. Well suited for manufacturing use, given heavy power, as well as warehousing & distribution given 18' clear height and solid loading capacity.