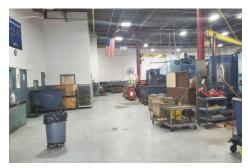

### **Specifications:**

**Building Size: 33,000/sf** 

Available: 33,000/sf or 24,000/sf

Lot Size: 1.74 acres

Office space: 4,500/sf air-conditioned

Loading: 2 docks, 2 drive-ins

Height: 18' clear ceiling height

#### **Pricing and Timing:**

Lease price: \$14.50/sf net

Taxes: \$72,000 (\$2.18/sf) with

potential for IDA tax benefit

**Occupancy:** 5/1/2023

Located less than 5 miles from Exit 57 on the LIE. Well suited for manufacturing use, given heavy power, as well as warehousing & distribution given 18' clear height and solid loading capacity.