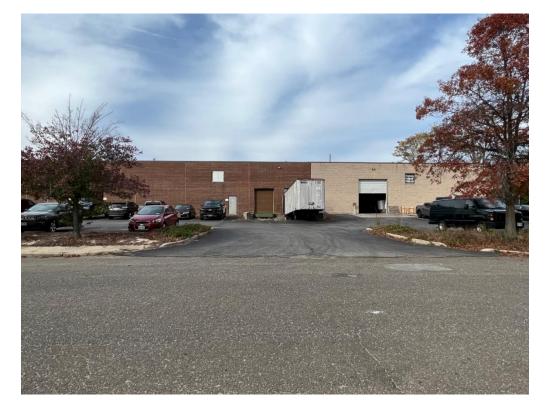

#### Industrial Property 33,000 SF or 24,000 SF Available for Lease

2175 5th Ave, Ronkonkoma, NY 11779

#### **Pricing and Timing:**

Lease price: \$14.50/sf net

Taxes: \$72,000 (\$2.18/sf) with

potential for IDA tax benefit

**Occupancy:** 5/1/2023

Located less than 5 miles from Exit 57 on the LIE. Well suited for manufacturing use, given heavy power, as well as warehousing & distribution given 18' clear height and solid loading capacity.