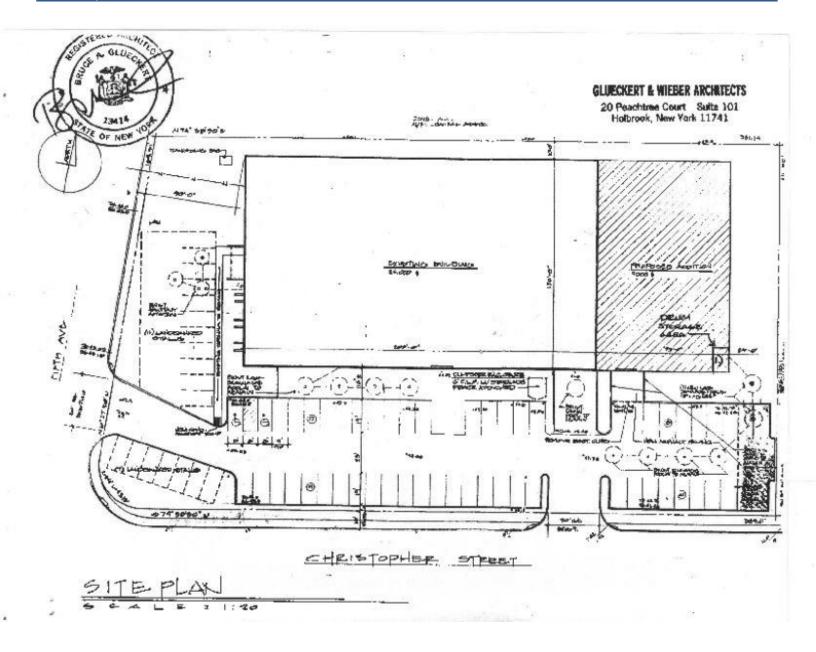

### **Specifications:**

**Building Size: 33,000/sf** 

Available: 33,000/sf or 24,000/sf

Lot Size: 1.74 acres

Office space: 4,500/sf air-conditioned

Loading: 2 docks, 2 drive-ins

Height: 18' clear ceiling height