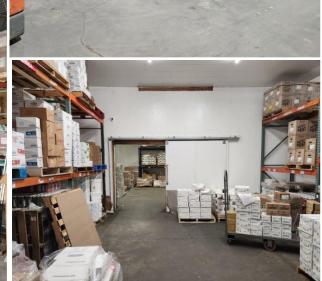

## **Property Specifications**

- Building size: 6,400 sq. ft.
- Office space: 900 sq. ft.
- Lot size: 0.29 acres
- 14'9" clear ceiling height
- 25' x 38' column span
- 1 loading dock, 2 drive-ins
- Electric heat and air conditioning in offices
- 200 amps of power
- Sewer in the street
- Parking: 8 cars, 2 trucks

### Office

- Private office or conference room
- Reception area & bullpen for up to eight people
- Kitchen