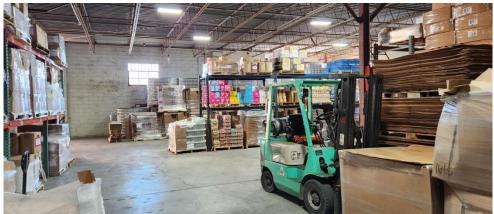

## **Property Specifications**

- Building size: 6,400 sq. ft.
- Office space: 900 sq. ft.
- Lot size: 0.29 acres
- 14'9" clear ceiling height
- 25' x 38' column span
- 1 loading dock, 2 drive-ins
- Electric heat and air conditioning in offices
- 200 amps of power
- Sewer in the street
- Parking: 8 cars, 2 trucks

## **Truck parking and loading:**

- 1 loading dock which accommodates 53' trailers
- 2 drive-ins including a 12' high door
- Additional parking for a trailer and a box truck with room to spare for pallets, etc.
- Parking lot in excellent condition