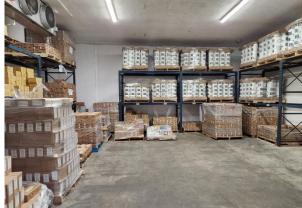

### Ideal property for a distributor or investor

- ❖ Rare small building with a loading dock that can accommodate 53 foot tractor trailers with parking for an additional trailer and box truck
- +/-1,700 SF walk-in refrigeration space with 13.5' ceiling height and compressors & blowers available separately
- ❖ Available for your use on 7/15/2023 or with a new, market rate lease with a well-established tenant

### Warehouse

- +/1,700 sq. ft. refrigerator with 13'5" height will be removed or may be purchased separately
- Only two columns in building

jhorn@schackerrealty.com www.schackerrealty.com