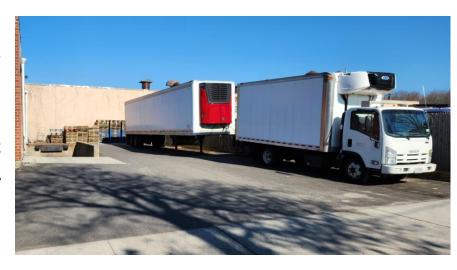

### Ideal property for a distributor or investor

- ❖ Rare small building with a loading dock that can accommodate 53 foot tractor trailers with parking for an additional trailer and box truck
- +/-1,700 SF walk-in refrigeration space with 13.5' ceiling height and compressors & blowers available separately
- ❖ Available for your use on 7/15/2023 or with a new, market rate lease with a well-established tenant

## **Truck parking and loading:**

- 1 loading dock which accommodates 53' trailers
- 2 drive-ins including a 12' high door
- Additional parking for a trailer and a box truck with room to spare for pallets, etc.
- Parking lot in excellent condition