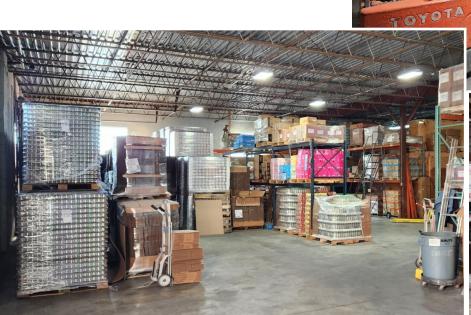

## **Property Specifications**

- Building size: 6,400 sq. ft.
- Office space: 900 sq. ft.
- Lot size: 0.29 acres
- 14'9" clear ceiling height
- 25' x 38' column span
- 1 loading dock, 2 drive-ins
- Electric heat and air conditioning in offices
- 200 amps of power
- Sewer in the street
- Parking: 8 cars, 2 trucks

### Office

- Private office or conference room
- Reception area & bullpen for up to eight people
- Kitchen