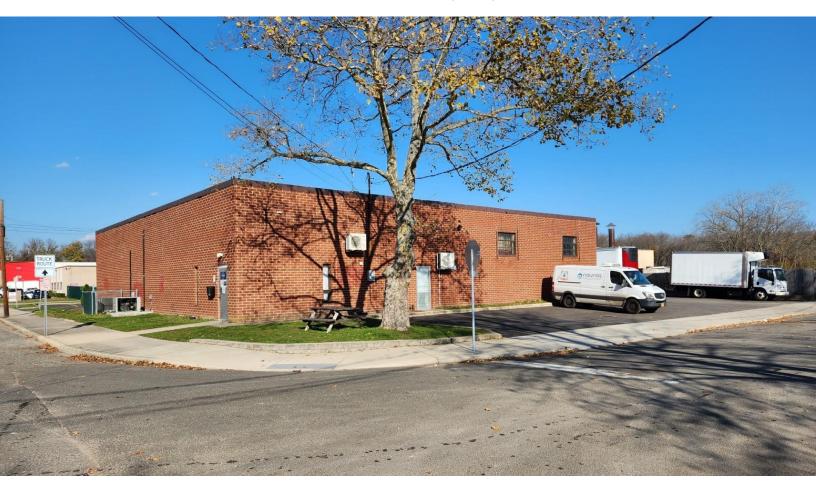

6,400 SF Industrial Property for Sale

### Ideal property for a distributor or investor

- ❖ Rare small building with a loading dock that can accommodate 53 foot tractor trailers with parking for an additional trailer and box truck
- +/-1,700 SF walk-in refrigeration space with 13.5' ceiling height and compressors & blowers available separately
- ❖ Available for your use on 7/15/2023 or with a new, market rate lease with a well-established tenant

## **Truck parking and loading:**

- 1 loading dock which accommodates 53' trailers
- 2 drive-ins including a 12' high door
- Additional parking for a trailer and a box truck with room to spare for pallets, etc.
- Parking lot in excellent condition

### **Location:**

- Western Suffolk location
- One minute to Sunrise Hwy
- Large local labor pool