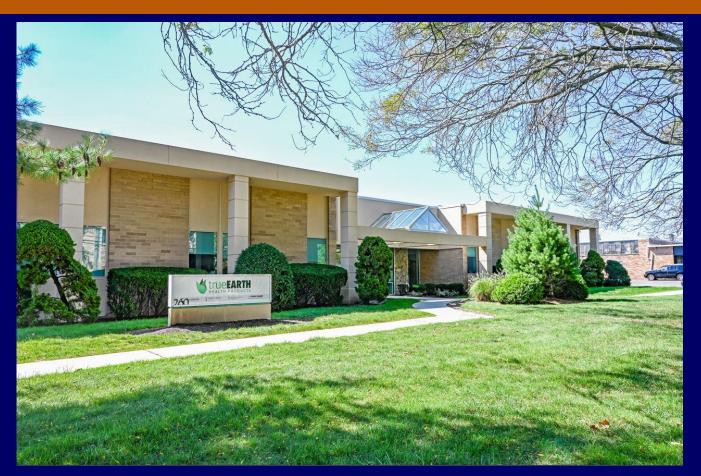

## 24,682 Sq. Ft. Flex/Industrial Building for Lease 260 Smith St, Farmingdale, NY 11735

| <b>Building Size:</b> | 24,682 Sq. Ft. | Property Specifications:                                 | Property Features:                          |
|-----------------------|----------------|----------------------------------------------------------|---------------------------------------------|
| Available:            | 24,682 Sq. Ft. | Office: 60%+ (can be reduced)                            | Extensive office renovations                |
| Divisible to:         | 19,000 Sq. Ft. | Ceiling height: 15'                                      | including premium vision                    |
|                       | 13,000 34.11.  | <ul> <li>Loading: 2 loading docks, 1 drive-in</li> </ul> | panels                                      |
| Lot Size:             | 1.97 acres     | Power: 2,400 amps                                        | Ample natural light in                      |
| Lease Price:          | TBD            | Sprinklers: wet system                                   | warehouse                                   |
| Occupancy:            | 60-90 Days     | <ul> <li>Fully air-conditioned building</li> </ul>       | <ul> <li>Monument signage and</li> </ul>    |
|                       |                | On sewers                                                | exclusive use of front entrance             |
|                       |                | • Full building backup diesel generator                  | Expansive parking                           |
|                       |                |                                                          | <ul> <li>Attractively landscaped</li> </ul> |