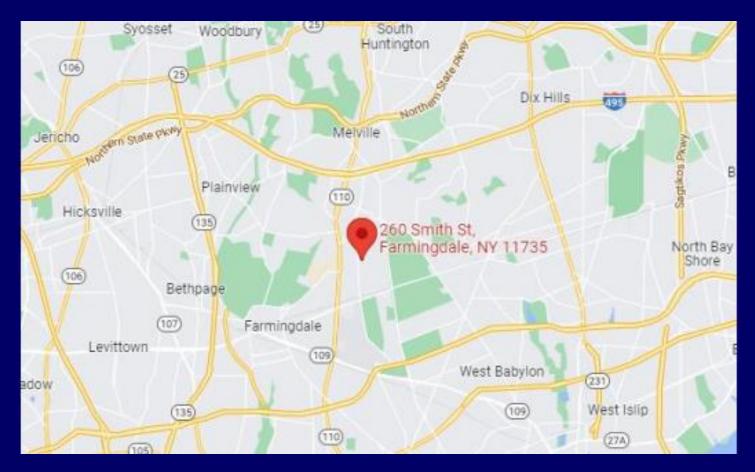

## **Location Map**

Centrally located just minutes from the Nassau border make this location easily commutable for a maximum number of employees and convenient for deliveries.

- One block to Route 110
- 5 minutes from Long Island Expressway (I-495)
- 6 minutes from Southern State Highway
- 8 minutes from Northern Parkway

Enormous variety of nearby options for dining, banking, shopping, childcare and so much more.

All information is subject to errors, omissions, modification and withdrawal. Information is from sources deemed to be reliable, but should not be relied upon without independent verification