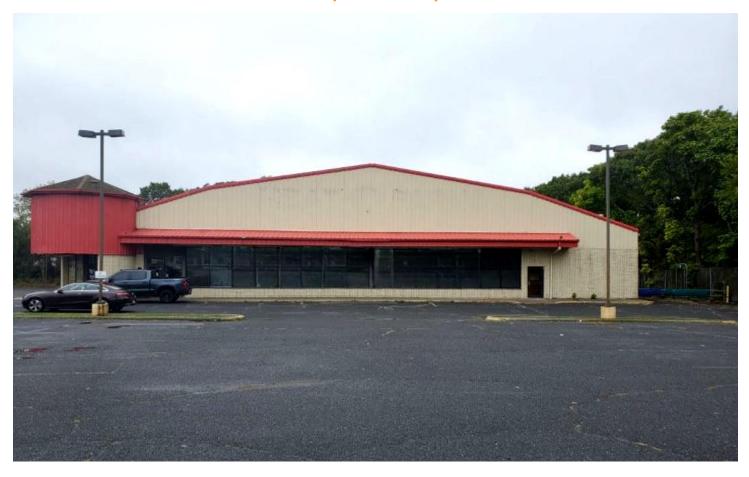

# 16,000/SF Retail/Industrial Property for Sale

1610 Rte 112, Medford, NY 11763

#### **Specifications:**

Building Size: 16,000/sf

Lot Size: 2.35 acres

3 loading docks, 1 drive-in

**Fully air-conditioned** 

**Ordinary hazard sprinklers** 

16' ceiling height

Gas heat