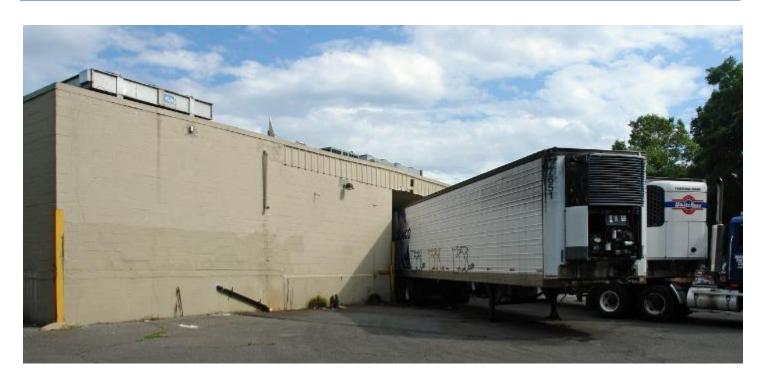

#### **Specifications:**

Building Size: 16,000/sf

Lot Size: 2.35 acres

3 loading docks, 1 drive-in

**Fully air-conditioned** 

**Ordinary hazard sprinklers** 

16' ceiling height

Gas heat