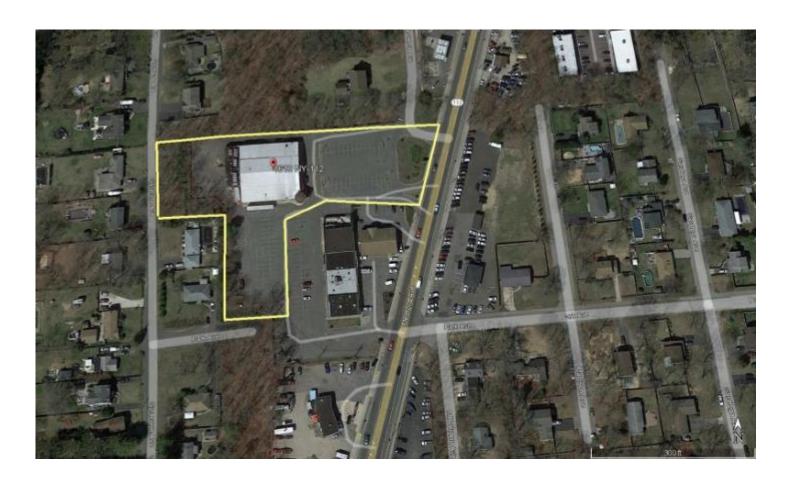

#### **Specifications:**

Building Size: 16,000/sf

Lot Size: 2.35 acres

3 loading docks, 1 drive-in

**Fully air-conditioned** 

**Ordinary hazard sprinklers** 

16' ceiling height

Gas heat

# 1610 Rte 112, Medford, NY 11763

All information is subject to errors, omissions, modification and withdrawal. Information is from sources deemed to be reliable, but should not be relied upon without independent verification.