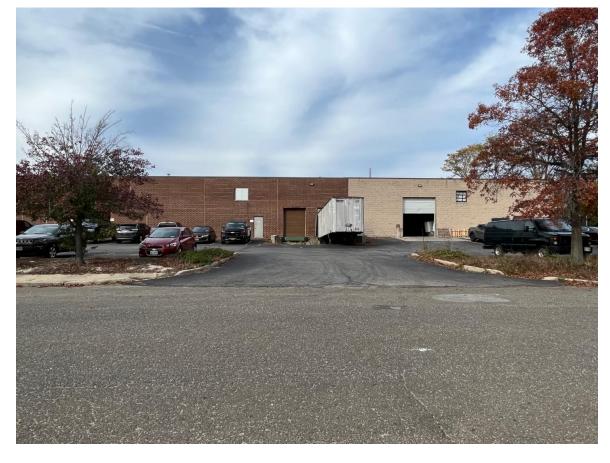

## 33,000/SF Industrial Building for Lease

2175 5th Ave, Ronkonkoma, NY 11779

## **Specifications:**

Building Size: 33,000/sf

Lot Size: 1.74 acres

Office space: 4,500/sf air-conditioned

Loading: 2 docks, 2 drive-ins

Height: 18' clear ceiling height

Power: 4,000 amps

Sprinklers: Fully Sprinklered

## **Pricing and Timing:**

Lease price: \$14.50/sf net

Taxes: \$72,000 (\$2.18/sf) with

potential for IDA tax benefit

**Occupancy:** 4/1/2023

Located less than 5 miles from Exit 57 on the LIE. Well suited for manufacturing use, given heavy power, as well as warehousing & distribution given 18' clear height and solid loading capacity.