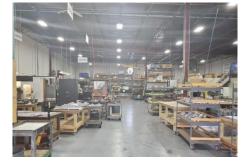

## **Specifications:**

Building Size: 33,000/sf

Lot Size: 1.74 acres

Office space: 4,500/sf air-conditioned

Loading: 2 docks, 2 drive-ins

Height: 18' clear ceiling height

Power: 4,000 amps

Sprinklers: Fully Sprinklered

## **Pricing and Timing:**

Lease price: \$14.50/sf net

Taxes: \$72,000 (\$2.18/sf) with

potential for IDA tax benefit

**Occupancy:** 4/1/2023

Located less than 5 miles from Exit 57 on the LIE. Well suited for manufacturing use, given heavy power, as well as warehousing & distribution given 18' clear height and solid loading capacity.