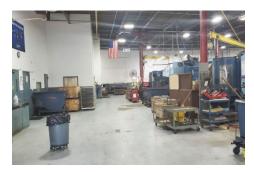

## **Specifications:**

Building Size: 33,000/sf

Lot Size: 1.74 acres

Office space: 4,500/sf air-conditioned

Loading: 2 docks, 2 drive-ins

Height: 18' clear ceiling height

Power: 4,000 amps

Sprinklers: Fully Sprinklered

## **Pricing and Timing:**

Lease price: \$14.50/sf net

Taxes: \$72,000 (\$2.18/sf) with

potential for IDA tax benefit

**Occupancy:** 4/1/2023

Located less than 5 miles from Exit 57 on the LIE. Well suited for manufacturing use, given heavy power, as well as warehousing & distribution given 18' clear height and solid loading capacity.