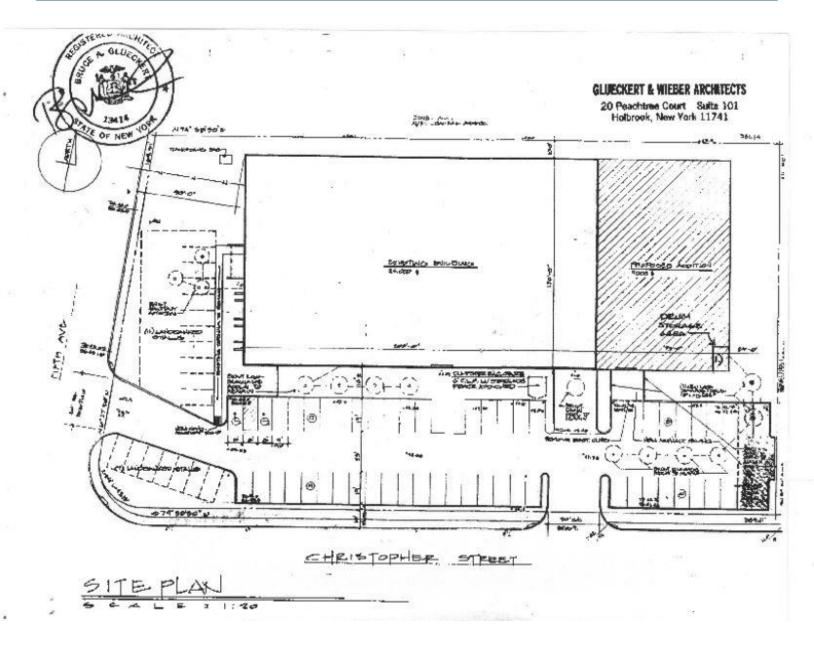

## **Specifications:**

Building Size: 33,000/sf

Lot Size: 1.74 acres

Office space: 4,500/sf air-conditioned

Loading: 2 docks, 2 drive-ins

Height: 18' clear ceiling height

Power: 4,000 amps

Sprinklers: Fully Sprinklered