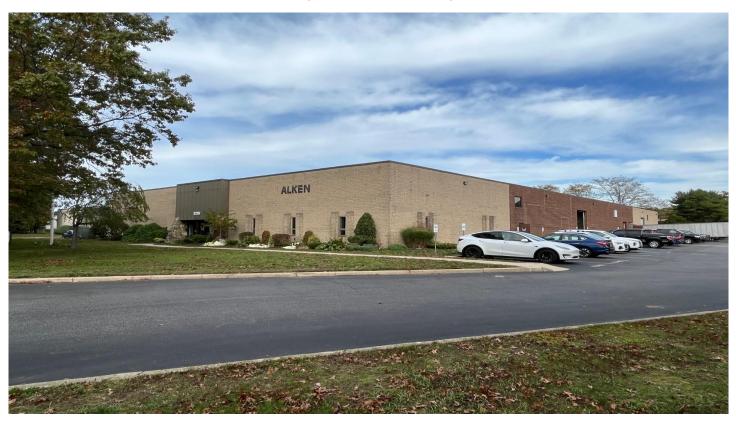

## 33,000/SF Industrial Building for Lease

2175 5th Ave, Ronkonkoma, NY 11779

## **Specifications:**

Building Size: 33,000/sf

Lot Size: 1.74 acres

Office space: 4,500/sf air-conditioned

Loading: 2 docks, 2 drive-ins

Height: 18' clear ceiling height

Power: 4,000 amps

Sprinklers: Fully Sprinklered

## **Pricing and Timing:**

Lease price: \$14.50/sf net

Taxes: \$72,000 (\$2.18/sf) with

potential for IDA tax benefit

**Occupancy:** 4/1/2023

Located less than 5 miles from Exit 57 on the LIE. Well suited for manufacturing use, given heavy power, as well as warehousing & distribution given 18' clear height and solid loading capacity.