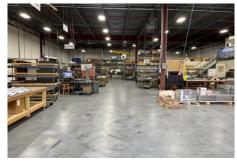

## **Specifications:**

Building Size: 33,000/sf

Lot Size: 1.74 acres

Office space: 4,500/sf air-conditioned

Loading: 2 docks, 2 drive-ins

Height: 18' clear ceiling height

Power: 4,000 amps

Sprinklers: Fully Sprinklered

## **Pricing and Timing:**

Lease price: \$14.50/sf net

Taxes: \$72,000 (\$2.18/sf) with

potential for IDA tax benefit

**Occupancy:** 4/1/2023

Located less than 5 miles from Exit 57 on the LIE. Well suited for manufacturing use, given heavy power, as well as warehousing & distribution given 18' clear height and solid loading capacity.