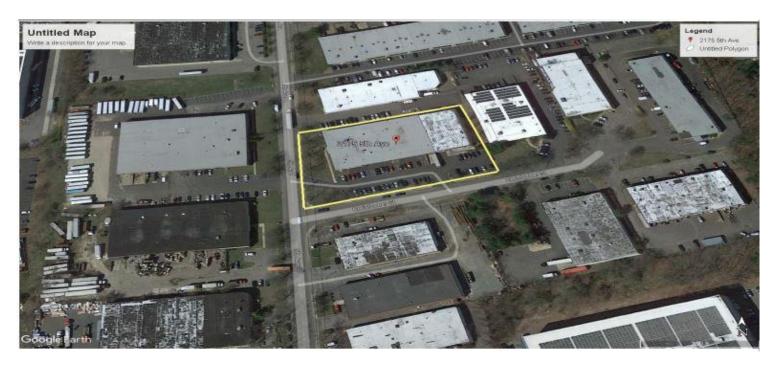

## 33,000/SF Industrial Building for Lease

2175 5th Ave, Ronkonkoma, NY 11779

## **Pricing and Timing:**

Lease price: \$14.50/sf net

Taxes: \$72,000 (\$2.18/sf) with

potential for IDA tax benefit

**Occupancy:** 4/1/2023

Located less than 5 miles from Exit 57 on the LIE. Well suited for manufacturing use, given heavy power, as well as warehousing & distribution given 18' clear height and solid loading capacity.