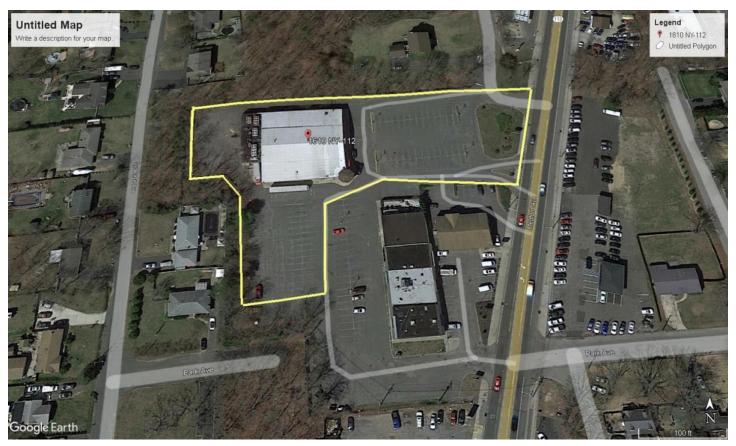

#### **Specifications:**

Building Size: 16,000/sf

Lot Size: 2.35 acres

3 loading docks, 1 drive-in

**Fully air-conditioned** 

**Ordinary hazard sprinklers** 

16' ceiling height

Gas heat

Occupancy: 60-90 days Zoning: Retail