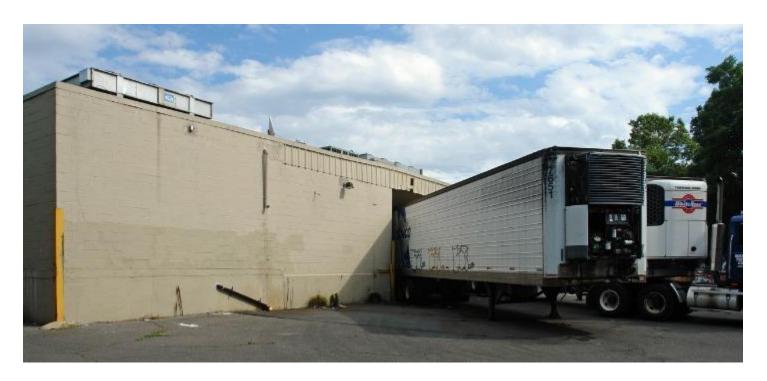

#### **Specifications:**

Building Size: 16,000/sf

Lot Size: 2.35 acres

3 loading docks, 1 drive-in

**Fully air-conditioned** 

**Ordinary hazard sprinklers** 

16' ceiling height

Gas heat