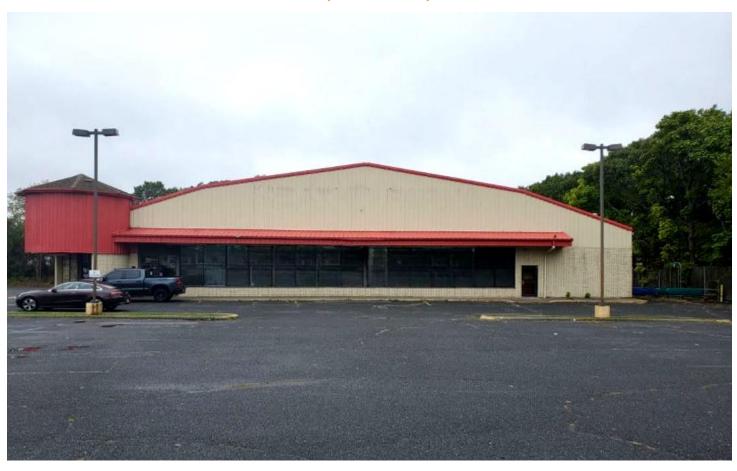

### 16,000/SF Retail/Industrial Property for Sale

1610 Rte 112, Medford, NY 11763

#### **Specifications:**

Building Size: 16,000/sf

Lot Size: 2.35 acres

3 loading docks, 1 drive-in

**Fully air-conditioned** 

**Ordinary hazard sprinklers** 

16' ceiling height

Gas heat

#### **Pricing and Timing:**

Sale price: \$5,150,000 (\$321.88 psf)

RE Taxes: \$43,000 (\$2.69 psf)

Occupancy: 60-90 days

10 ft. full basement, Heavy load freight elevator, Currently dropped ceiling, Former supermarket