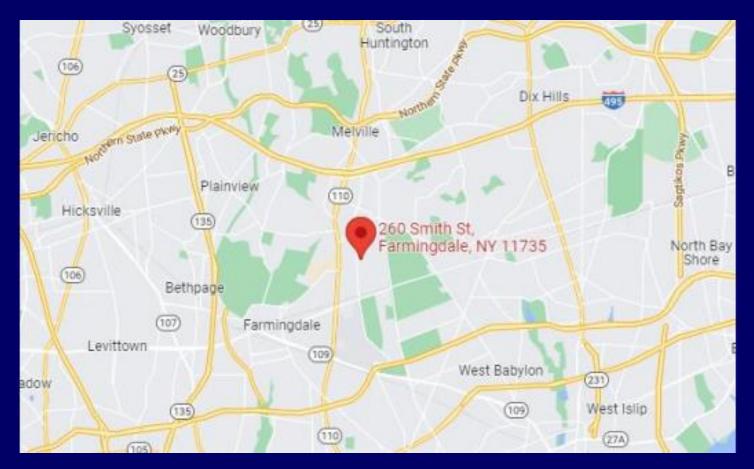

#### **Location Map**

Centrally located just minutes from the Nassau border make this location easily commutable for a maximum number of employees and convenient for deliveries.

- One block to Route 110
- 5 minutes from Long Island Expressway (I-495)
- 6 minutes from Southern State Highway
- 8 minutes from Northern Parkway

Enormous variety of nearby options for dining, banking, shopping, childcare and so much more.

All information is subject to errors, omissions, modification and withdrawal. Information is from sources deemed to be reliable, but should not be relied upon without independent verification