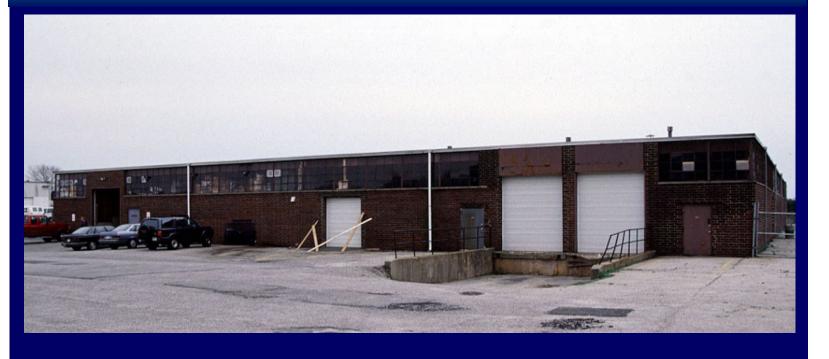

30,000 Sq. Ft. Industrial Property for Sale 21 Newton Pl, Hauppauge

- 7,500 sq. ft. office space
- 2 docks, 2 drive-ins
- ❖ 14.0′ ceiling height
- Fully sprinklered
- 400 / 600 amps of power
- Gas heat
- Expandable
- New offices

Building divides as 15,000 sq. ft. Located one block south of the Long Island Expressway.

For more information, please contact exclusive broker: Ralph Perna, Licensed Associate Real Estate Broker 631-293-3700 x46, Cell: 516-524-8060

### **Property Information**

Building Size: 30,000 Sq. Ft. Plot Size: 3.2 acres

Office: 7,500 Sq. Ft.

Loading: 2 docks, 2 drive-ins
Power: 400 / 600 Amps
Sprinklers: Fully sprinklered

Heat: Gas

**Pricing & Taxes:** 