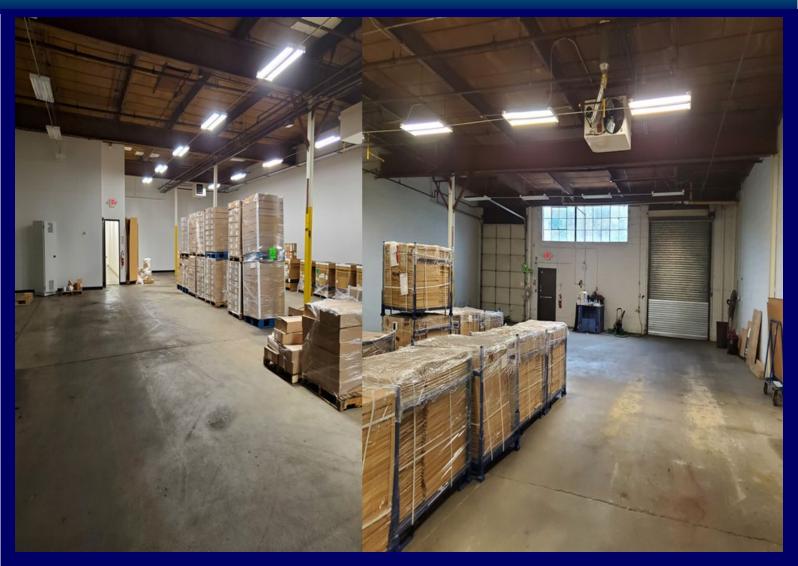

#### **Site Plan**



#### **Aerial View**



All information is subject to errors, omissions, modification, and withdrawal. Information is from sources deemed to be reliable but should not be relied upon without independent verification.



30,000 Sq. Ft. Industrial Property for Sale 21 Newton Pl, Hauppauge



- 7,500 sq. ft. office space
- 2 docks, 2 drive-ins
- ❖ 14.0′ ceiling height
- Fully sprinklered
- 400 / 600 amps of power
- Gas heat
- Expandable
- New offices

Building divides as 15,000 sq. ft. Located one block south of the Long Island Expressway.

For more information, please contact exclusive broker: Ralph Perna, Licensed Associate Real Estate Broker 631-293-3700 x46, Cell: 516-524-8060

> rp@schackerrealty.com www.schackerrealty.com

### Warehouse



## Loading



### **Property Information**

Building Size: 30,000 Sq. Ft. Plot Size: 3.2 acres

Office: 7,500 Sq. Ft.

Loading: 2 docks, 2 drive-ins
Power: 400 / 600 Amps
Sprinklers: Fully sprinklered

Heat: Gas

**Pricing & Taxes:** 

Sale Price: \$6,750,000

Taxes (2022): \$62,000.00

# **Location Map**



For more information, please contact exclusive broker: Ralph Perna, Licensed Associate Real Estate Broker 631-293-3700 x46, Cell: 516-524-8060

rp@schackerrealty.com

www.schackerrealty.com