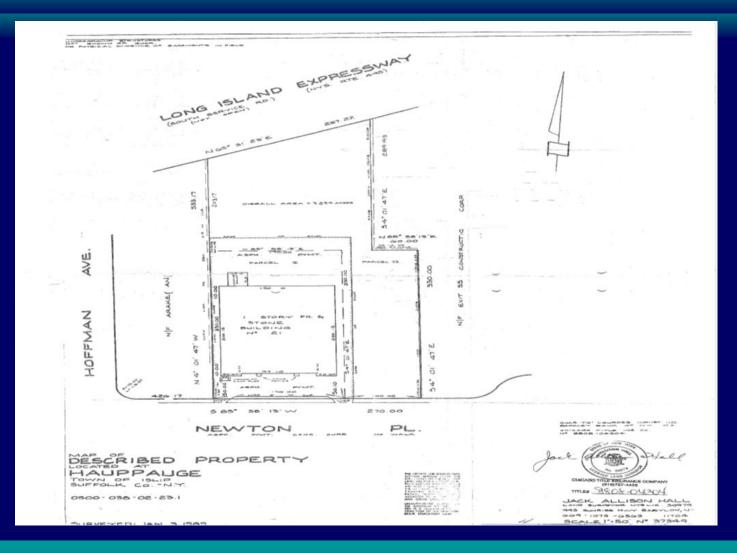

#### **Site Plan**

30,000 Sq. Ft. Industrial Property for Sale 21 Newton Pl, Hauppauge

- 7,500 sq. ft. office space
- 2 docks, 2 drive-ins
- ❖ 14.0′ ceiling height
- Fully sprinklered
- 400 / 600 amps of power
- Gas heat
- Expandable
- New offices

### **Property Information**

Building Size: 30,000 Sq. Ft. Plot Size: 3.2 acres

Office: 7,500 Sq. Ft.

Loading: 2 docks, 2 drive-ins
Power: 400 / 600 Amps
Sprinklers: Fully sprinklered

Heat: Gas

**Pricing & Taxes:** 