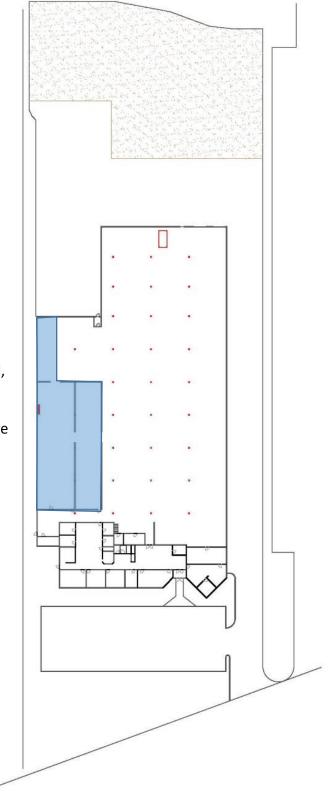

## **Floor Plan**

\*Tenant interested in entire building preferred, but sublessor will consider remaining in 10,710/sf of dead storage space for up to 2 years. (blue shaded area).