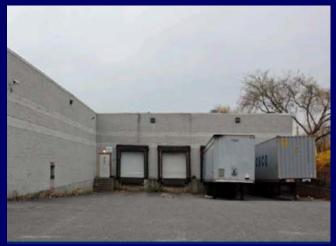

### **Property Specifications:**

6,100 sq. ft. office 1200 amps of power Fully sprinklered +/-16'6" ceiling height under steel +/-35' x 36' column span 4 loading docks, 3 drive-ins 1,200 amps @ 277/480 v. Gas heat Septic

#### **Property Features:**

Modern freestanding building Class A offices LED lighting / motion sensors Ample employee parking Ample trailer swing room Large rear yard idea for fleets & building material suppliers. Tax abatement available from Town of Islip IDA.