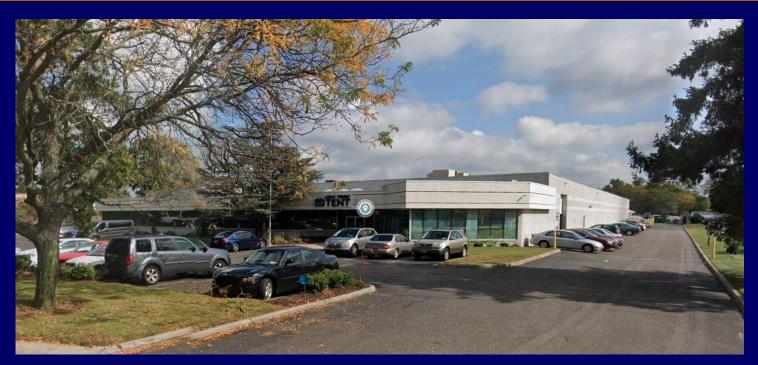

## 57,590/SF or 46,880/SF Industrial Building for Long Term Sublease 1401 Lakeland Ave, Bohemia NY 11716

Sublessor prefers to sublet entire space but will consider dividing to 46,880/sf for a company that Is prepared to grow into the entire building within 2 years.

#### **Property Features:**

Modern freestanding building Class A offices LED lighting / motion sensors Ample employee parking Ample trailer swing room Large rear yard idea for fleets & building material suppliers. Tax abatement available from Town of Islip IDA.