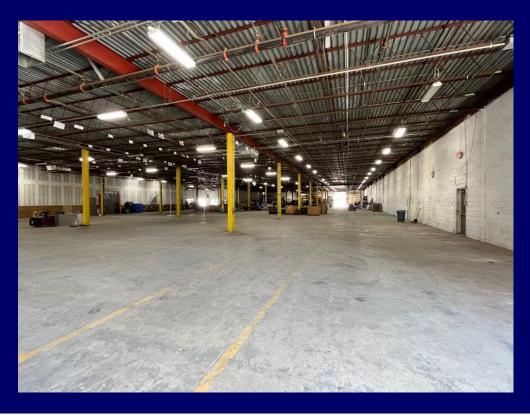

### **Property Specifications:**

6,100 sq. ft. office 1200 amps of power Fully sprinklered +/-16'6" ceiling height under steel +/-35' x 36' column span 4 loading docks, 3 drive-ins 1,200 amps @ 277/480 v. Gas heat Septic

#### **Property Features:**

Modern freestanding building Class A offices LED lighting / motion sensors Ample employee parking Ample trailer swing room Large rear yard idea for fleets & building material suppliers. Tax abatement available from Town of Islip IDA.