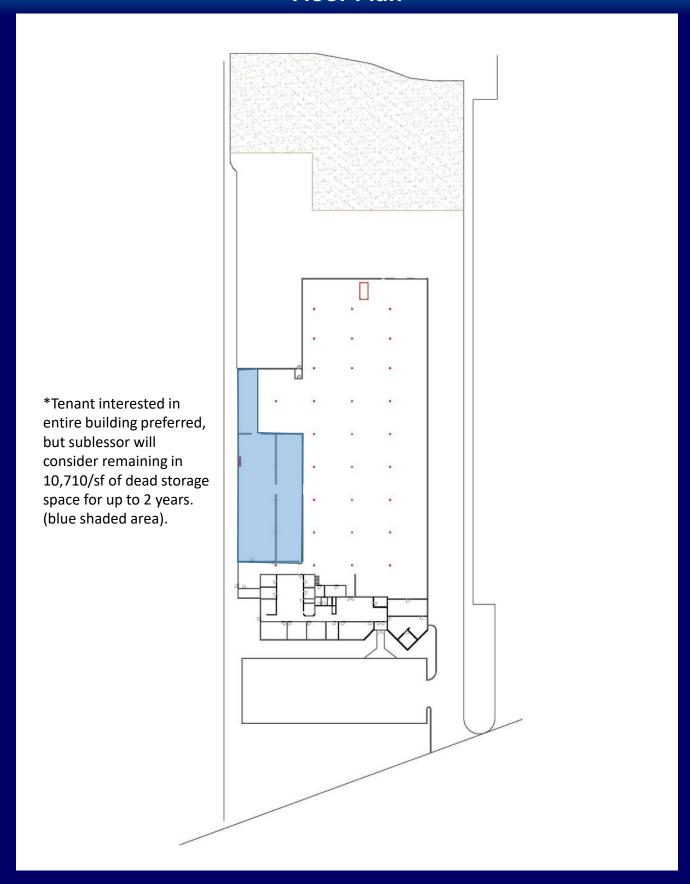

# 57,590/SF or 46,880/SF Industrial Building for Long Term Sublease 1401 Lakeland Ave, Bohemia NY 11716

Sublessor prefers to sublet entire space but will consider dividing to 46,880/sf for a company that Is prepared to grow into the entire building within 2 years.

## **Floor Plan**

Philip Shwom, SIOR, CCIM, Licensed RE Broker Cell: 631-786-4422 ps@schackerrealty.com Richie Cohen, Ashlind Properties Licensed RE Broker Cell: 516-818-0935