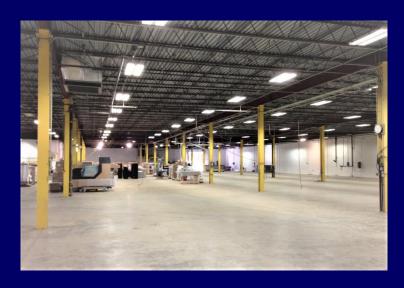

#### **Property Specifications:**

6,100 sq. ft. office

1200 amps of power

**Fully sprinklered** 

+/-18' clear ceiling height

+/-35' x 36' column span

4 loading docks, 3 drive-ins

1,200 amps @ 277/480 v.

#### **Property Features:**

Modern freestanding building

**Class A offices** 

**LED lighting / motion sensors** 

Ample employee parking

Ample trailer swing room

Large rear yard idea for fleets

& building material suppliers.