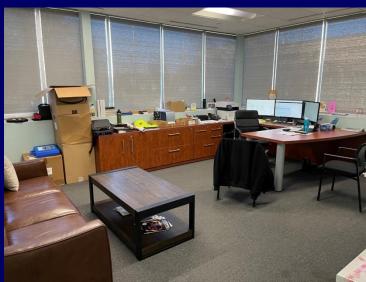

#### **Property Specifications:**

6,100 sq. ft. office

1200 amps of power

**Fully sprinklered** 

+/-18' clear ceiling height

+/-35' x 36' column span

4 loading docks, 3 drive-ins

1,200 amps @ 277/480 v.

#### **Property Features:**

Modern freestanding building

**Class A offices** 

**LED lighting / motion sensors** 

Ample employee parking

Ample trailer swing room

Large rear yard idea for fleets

& building material suppliers.