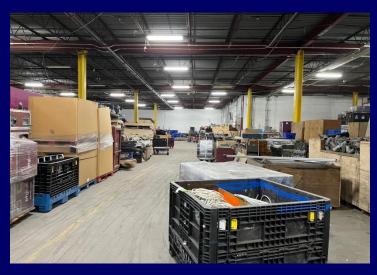

#### **Property Specifications:**

6,100 sq. ft. office

1200 amps of power

**Fully sprinklered** 

+/-18' clear ceiling height

+/-35' x 36' column span

4 loading docks, 3 drive-ins

1,200 amps @ 277/480 v.

#### **Property Features:**

Modern freestanding building

**Class A offices** 

**LED lighting / motion sensors** 

Ample employee parking

Ample trailer swing room

Large rear yard idea for fleets

& building material suppliers.