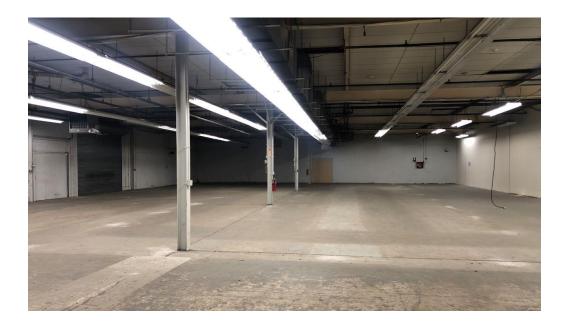

| 25 spaces                       |
| /ear Built:             | 1965                            |
|                         |                                 |

S

| <b>Rental Price:</b> | \$21.00 Sq. Ft. Gross        |
|----------------------|------------------------------|
|                      | + proportionate share of CAM |
| Zoning:              | Light industrial             |
| Township:            | Oyster Bay                   |
| Occupancy:           | 90-120 days                  |

#### **Divisions Available**

\*Warehouse options @ \$16/psf: 9,100 sq. ft. with 2,100 sq. ft. office, 1 OHD 5,000 sq. ft. with 500 sq. ft. office, 1 OHD 2,500 sq. ft. with 250 sq. ft. office, 1 OHD \*Office options @ \$28/psf: 4,900 sq. ft. office space



### **Interior Spaces**









# Aerial View



### **Floor Plan**



Survey



James Parnes Licensed R.E. Salesperson 631-293-3700 x45, 516-732-7864 (cell) jp@schackerrealty.com www.schackerrealty.com