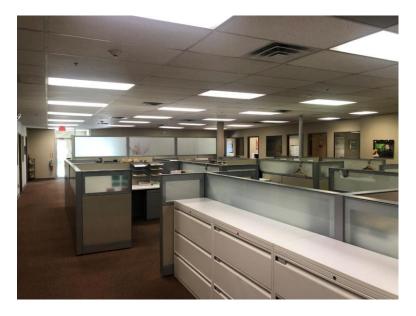

| 25 spaces                       |
| /ear Built:             | 1965                            |
|                         |                                 |

S

| <b>Rental Price:</b> | \$21.00 Sq. Ft. Gross        |
|----------------------|------------------------------|
|                      | + proportionate share of CAM |
| Zoning:              | Light industrial             |
| Township:            | Oyster Bay                   |
| Occupancy:           | 90-120 days                  |

#### **Divisions Available**

\*Warehouse options @ \$16/psf: 9,100 sq. ft. with 2,100 sq. ft. office, 1 OHD 5,000 sq. ft. with 500 sq. ft. office, 1 OHD 2,500 sq. ft. with 250 sq. ft. office, 1 OHD \*Office options @ \$28/psf: 4,900 sq. ft. office space



### **Interior Spaces**









# Aerial View



### **Floor Plan**



Survey



James Parnes Licensed R.E. Salesperson 631-293-3700 x45, 516-732-7864 (cell) jp@schackerrealty.com www.schackerrealty.com