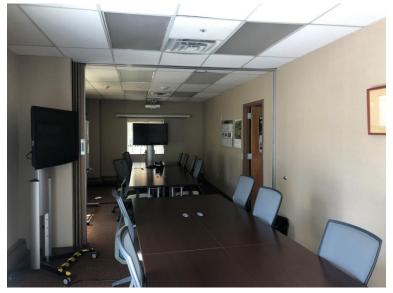

| 25 spaces                       |
| /ear Built:             | 1965                            |
|                         |                                 |

S

| <b>Rental Price:</b> | \$21.00 Sq. Ft. Gross        |
|----------------------|------------------------------|
|                      | + proportionate share of CAM |
| Zoning:              | Light industrial             |
| Township:            | Oyster Bay                   |
| Occupancy:           | 90-120 days                  |

#### **Divisions Available**

\*Warehouse options @ \$16/psf: 9,100 sq. ft. with 2,100 sq. ft. office, 1 OHD 5,000 sq. ft. with 500 sq. ft. office, 1 OHD 2,500 sq. ft. with 250 sq. ft. office, 1 OHD \*Office options @ \$28/psf: 4,900 sq. ft. office space



### **Interior Spaces**









# Aerial View



### **Floor Plan**



Survey



James Parnes Licensed R.E. Salesperson 631-293-3700 x45, 516-732-7864 (cell) jp@schackerrealty.com www.schackerrealty.com