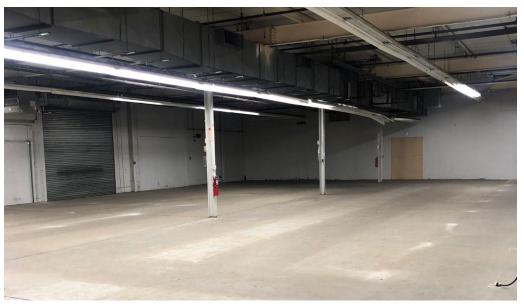

| 25 spaces                       |
| /ear Built:             | 1965                            |
|                         |                                 |

S

| <b>Rental Price:</b> | \$21.00 Sq. Ft. Gross        |
|----------------------|------------------------------|
|                      | + proportionate share of CAM |
| Zoning:              | Light industrial             |
| Township:            | Oyster Bay                   |
| Occupancy:           | 90-120 days                  |

#### **Divisions Available**

\*Warehouse options @ \$16/psf: 9,100 sq. ft. with 2,100 sq. ft. office, 1 OHD 5,000 sq. ft. with 500 sq. ft. office, 1 OHD 2,500 sq. ft. with 250 sq. ft. office, 1 OHD \*Office options @ \$28/psf: 4,900 sq. ft. office space



### **Interior Spaces**









# Aerial View



### **Floor Plan**



Survey



James Parnes Licensed R.E. Salesperson 631-293-3700 x45, 516-732-7864 (cell) jp@schackerrealty.com www.schackerrealty.com