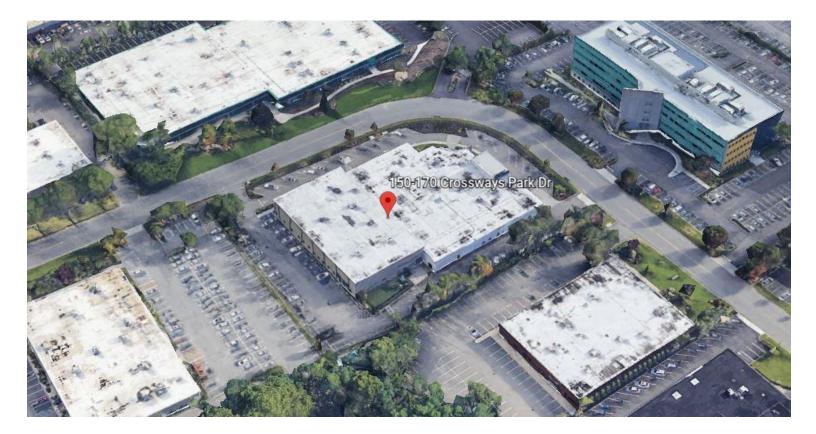

aces                       |
| /ear Built:             | 1965                            |
|                         |                                 |

S

| <b>Rental Price:</b> | \$21.00 Sq. Ft. Gross        |
|----------------------|------------------------------|
|                      | + proportionate share of CAM |
| Zoning:              | Light industrial             |
| Township:            | Oyster Bay                   |
| Occupancy:           | 90-120 days                  |

#### **Divisions Available**

\*Warehouse options @ \$16/psf: 9,100 sq. ft. with 2,100 sq. ft. office, 1 OHD 5,000 sq. ft. with 500 sq. ft. office, 1 OHD 2,500 sq. ft. with 250 sq. ft. office, 1 OHD \*Office options @ \$28/psf: 4,900 sq. ft. office space



### **Interior Spaces**









# Aerial View



### **Floor Plan**



Survey



James Parnes Licensed R.E. Salesperson 631-293-3700 x45, 516-732-7864 (cell) jp@schackerrealty.com www.schackerrealty.com