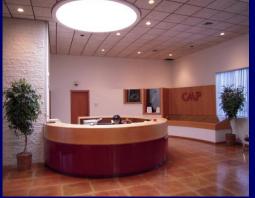

# ±24,000/SF Industrial/Office Trophy Building for Lease or Sublease

1 Rodeo Dr., Edgewood, NY

- Free standing building on expandable 4 acre lot
- Beautiful and distinctive architecture with upgraded office finishes
- Fully air conditioned
- Excellent parking (4:1 ratio plus additional land to expand or create more parking
- 2 loading docks + 1 Drive-in door
- ❖ Located in prestigious Heartland Business Center; 5 minute walk to Deer Park LIRR station
- ❖ Designed as a manufacturing facility with ±50% conventional office space, the current tenant uses some of the industrial space as "flex" open ceiling, loft style office space. This area of the building has the flexibility for use in industrial, R&D, or office applications.