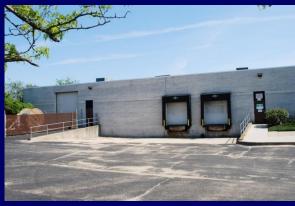

# ±24,000/SF Industrial/Office Trophy Building for Lease or Sublease

1 Rodeo Dr., Edgewood, NY

- Free standing building on expandable 4 acre lot
- Beautiful and distinctive architecture with upgraded office finishes
- Fully air conditioned
- Excellent parking (4:1 ratio plus additional land to expand or create more parking
- 2 loading docks + 1 Drive-in door
- ❖ Located in prestigious Heartland Business Center; 5 minute walk to Deer Park LIRR station
- ❖ Designed as a manufacturing facility with ±50% conventional office space, the current tenant uses some of the industrial space as "flex" open ceiling, loft style office space. This area of the building has the flexibility for use in industrial, R&D, or office applications.

### **Property Info**

**Plot Size:** 4 acres Office: ±50%

R&D 30%

**Ceiling Height:** ±15' under steel

2 loading docks, 1 Drive in door Loading:

2,000 amps **Power:** 

**Sprinklers: Fully** Full A/C A/C: Heat: Gas **Column spacing:** varied