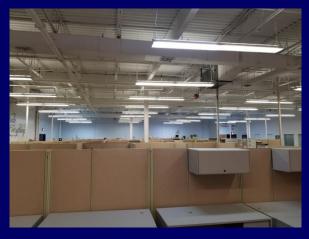

# ±24,000/SF Industrial/Office Trophy Building for Lease or Sublease

1 Rodeo Dr., Edgewood, NY

- Free standing building on expandable 4 acre lot
- Beautiful and distinctive architecture with upgraded office finishes
- Fully air conditioned
- Excellent parking (4:1 ratio plus additional land to expand or create more parking
- 2 loading docks + 1 Drive-in door
- ❖ Located in prestigious Heartland Business Center; 5 minute walk to Deer Park LIRR station
- ❖ Designed as a manufacturing facility with ±50% conventional office space, the current tenant uses some of the industrial space as "flex" open ceiling, loft style office space. This area of the building has the flexibility for use in industrial, R&D, or office applications.

### **Property Info**

**Plot Size:** 4 acres Office: ±50%

R&D 30%

**Ceiling Height:** ±15' under steel

2 loading docks, 1 Drive in door Loading:

2,000 amps **Power:** 

**Sprinklers: Fully** Full A/C A/C: Heat: Gas **Column spacing:** varied