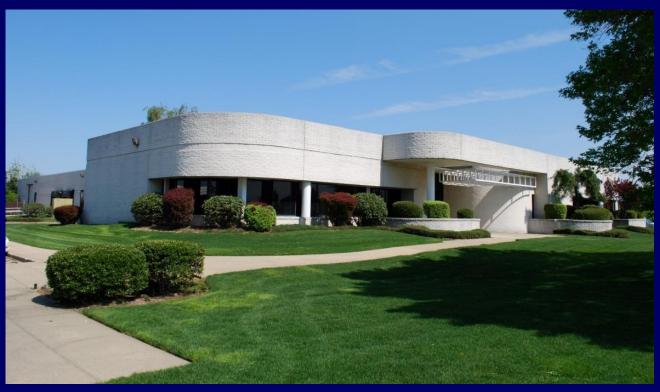

# ±24,000/SF Industrial/Office Trophy Building for Lease or Sublease

1 Rodeo Dr., Edgewood, NY

- Free standing building on expandable 4 acre lot
- Beautiful and distinctive architecture with upgraded office finishes
- Fully air conditioned
- Excellent parking (4:1 ratio plus additional land to expand or create more parking
- 2 loading docks + 1 Drive-in door
- ❖ Located in prestigious Heartland Business Center; 5 minute walk to Deer Park LIRR station
- ❖ Designed as a manufacturing facility with ±50% conventional office space, the current tenant uses some of the industrial space as "flex" open ceiling, loft style office space. This area of the building has the flexibility for use in industrial, R&D, or office applications.