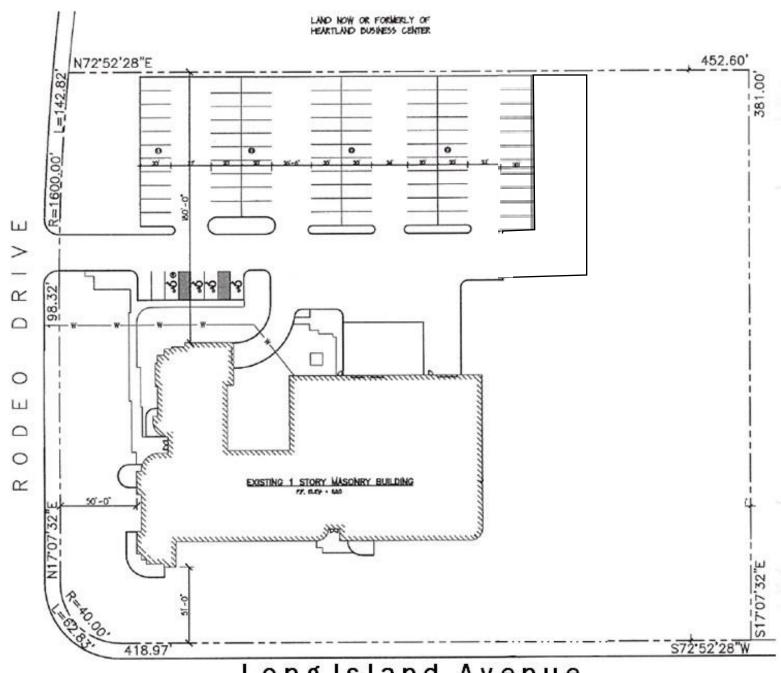

### **Property Info**

**Plot Size:** 4 acres Office: ±50%

R&D 30%

**Ceiling Height:** ±15' under steel

2 loading docks, 1 Drive in door Loading:

2,000 amps **Power:** 

**Sprinklers: Fully** Full A/C A/C: Heat: Gas **Column spacing:** varied

Sanitary: **Septic** 

Parking: 100+ spaces **Year Built:** 1980's

of Islip IDA

12/01/2020 Occupancy:

Long Island Avenue