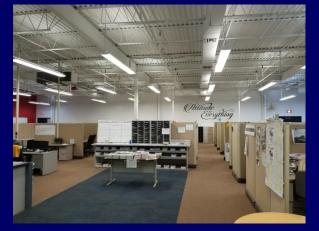

# ±24,000/SF Industrial/Office Trophy Building for Lease or Sublease

1 Rodeo Dr., Edgewood, NY

- Free standing building on expandable 4 acre lot
- Beautiful and distinctive architecture with upgraded office finishes
- Fully air conditioned
- Excellent parking (4:1 ratio plus additional land to expand or create more parking
- 2 loading docks + 1 Drive-in door
- ❖ Located in prestigious Heartland Business Center; 5 minute walk to Deer Park LIRR station
- ❖ Designed as a manufacturing facility with ±50% conventional office space, the current tenant uses some of the industrial space as "flex" open ceiling, loft style office space. This area of the building has the flexibility for use in industrial, R&D, or office applications.

### **Property Info**

**Plot Size:** 4 acres Office: ±50%

R&D 30%

**Ceiling Height:** ±15' under steel

2 loading docks, 1 Drive in door Loading:

2,000 amps **Power:** 

**Sprinklers: Fully** Full A/C A/C: Heat: Gas **Column spacing:** varied