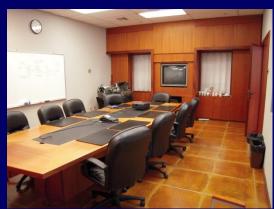

# ±24,000/SF Industrial/Office Trophy Building for Lease or Sublease

1 Rodeo Dr., Edgewood, NY

- Free standing building on expandable 4 acre lot
- Beautiful and distinctive architecture with upgraded office finishes
- Fully air conditioned
- Excellent parking (4:1 ratio plus additional land to expand or create more parking
- 2 loading docks + 1 Drive-in door
- ❖ Located in prestigious Heartland Business Center; 5 minute walk to Deer Park LIRR station
- ❖ Designed as a manufacturing facility with ±50% conventional office space, the current tenant uses some of the industrial space as "flex" open ceiling, loft style office space. This area of the building has the flexibility for use in industrial, R&D, or office applications.