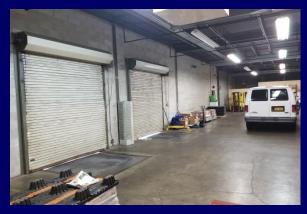

# ±24,000/SF Industrial/Office Trophy Building for Lease or Sublease

1 Rodeo Dr., Edgewood, NY

- Free standing building on expandable 4 acre lot
- Beautiful and distinctive architecture with upgraded office finishes
- Fully air conditioned
- Excellent parking (4:1 ratio plus additional land to expand or create more parking
- 2 loading docks + 1 Drive-in door
- ❖ Located in prestigious Heartland Business Center; 5 minute walk to Deer Park LIRR station
- ❖ Designed as a manufacturing facility with ±50% conventional office space, the current tenant uses some of the industrial space as "flex" open ceiling, loft style office space. This area of the building has the flexibility for use in industrial, R&D, or office applications.

### **Property Info**

**Plot Size:** 4 acres Office: ±50%

R&D 30%

**Ceiling Height:** ±15' under steel

2 loading docks, 1 Drive in door Loading:

2,000 amps **Power:** 

**Sprinklers: Fully** Full A/C A/C: Heat: Gas **Column spacing:** varied