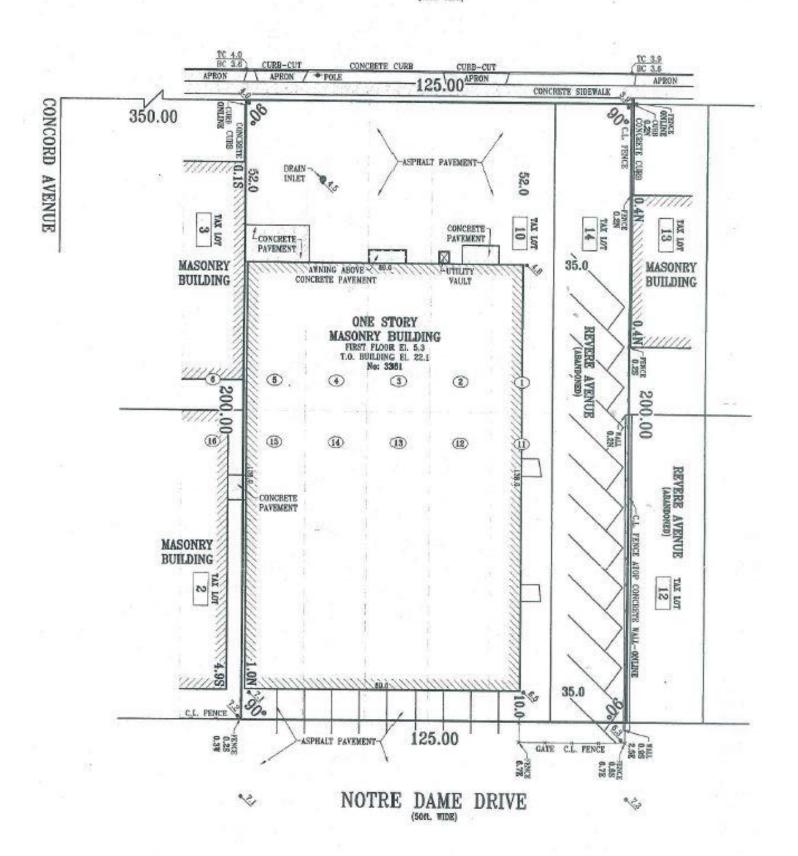

## 3381 Lawson Blvd., Oceanside, NY

Sq. Ft. ±12,282/SF Plot Size: .57 acres

Ceiling Height: ±14'6" under Steel

Loading: 2 Drive-ins with 2 portable dock ramps. \*See photo of

portable dock ramp on following

page

Power: 200 amps

Sprinklers: No

Column spacing: 1 center column line, ±43' span

HVAC: Gas heat Parking: 30+ spaces

Year built: 1966

Sale price: \$2,500,000 (\$203.55/SF)
Rental price: 13.00/SF triple net

Taxes: \$38,184.04 (\$3.11/SF)

**Zoning:** Y-Industrial. Permits a broad range

of uses

Occupancy: Immediate

Legal desc.: Section 43, Block 402 lots 10 & 14

Lot 10: .459 acres, lot 14, .115 acres