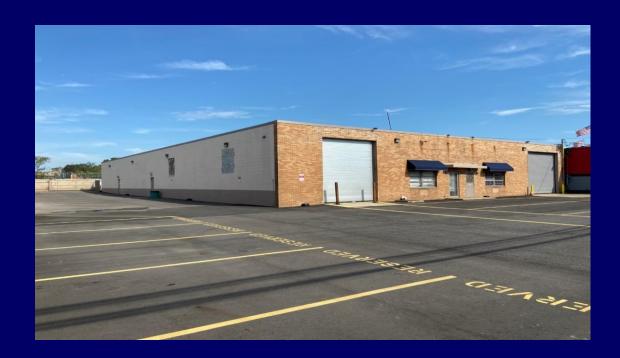

## Available for Sale or Lease: ±12,282/SF 3381 Lawson Blvd., Oceanside, NY

- Ideal warehouse and distribution or light manufacturing facility
- **❖** 30+ vehicle parking with room for multiple trucks
- **❖** 2 oversized drive-in doors (14' high x 15' wide)
- ❖ 2 interior, heavy duty, portable loading dock ramp platforms which accommodate tractor-trailers (see photo on page 3).
- High visibility location with ±26,000 vehicle/day traffic count
- 1 row of columns

## 3381 Lawson Blvd., Oceanside, NY

Sq. Ft. ±12,282/SF Plot Size: .57 acres

Ceiling Height: ±14'6" under Steel

Loading: 2 Drive-ins with 2 portable dock ramps. \*See photo of

portable dock ramp on following