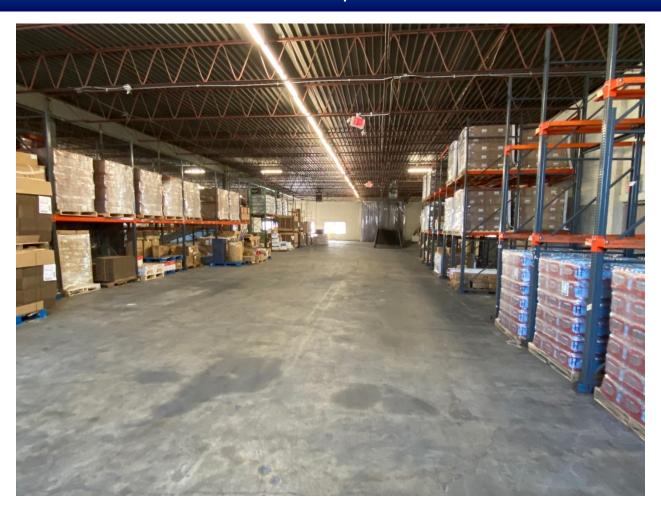

5 Cell:516-732-7864
Philip Shwom, Licensed Real Estate Broker 631-293-3700 ext. 39 Cell: 631-786-4422

jp@schackerrealty.com & ps@schackerrealty.com

## 3381 Lawson Blvd., Oceanside, NY

Sq. Ft. ±12,282/SF Plot Size: .57 acres

Ceiling Height: ±14'6" under Steel

Loading: 2 Drive-ins with 2 portable dock ramps. \*See photo of

portable dock ramp on following

page

Power: 200 amps

Sprinklers: No

Column spacing: 1 center column line, ±43' span

HVAC: Gas heat Parking: 30+ spaces

Year built: 1966

Sale price: \$2,500,000 (\$203.55/SF)
Rental price: 13.00/SF triple net

Taxes: \$38,184.04 (\$3.11/SF)

**Zoning:** Y-Industrial. Permits a broad range

of uses

Occupancy: Immediate

Legal desc.: Section 43, Block 402 lots 10 & 14

Lot 10: .459 acres, lot 14, .115 acres



## Interior photos



Image of portable loading dock accessed from Drive-in door



## LAWSON BOULEVARD