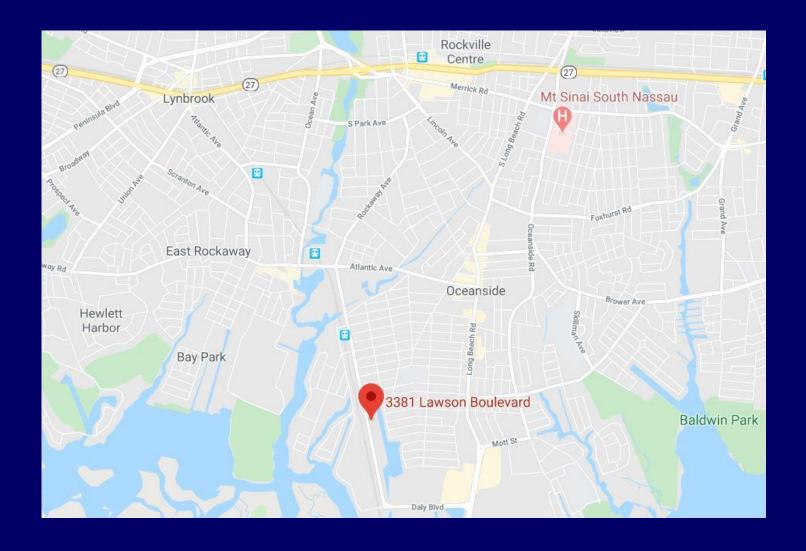

## 3381 Lawson Blvd., Oceanside, NY

Sq. Ft. ±12,282/SF Plot Size: .57 acres

Ceiling Height: ±14'6" under Steel

Loading: 2 Drive-ins with 2 portable dock ramps. \*See photo of

portable dock ramp on following

## LAWSON BOULEVARD