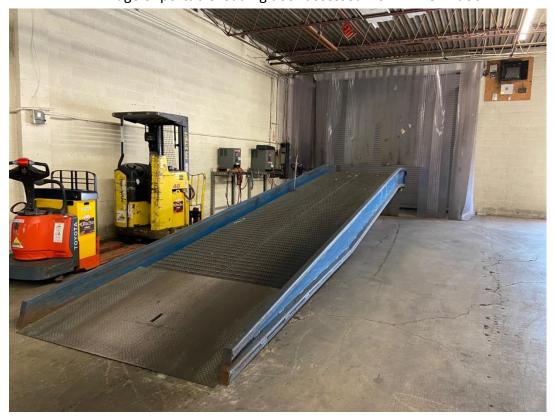

## Available for Sale or Lease: ±12,282/SF 3381 Lawson Blvd., Oceanside, NY

- Ideal warehouse and distribution or light manufacturing facility
- **❖** 30+ vehicle parking with room for multiple trucks
- **❖** 2 oversized drive-in doors (14' high x 15' wide)
- ❖ 2 interior, heavy duty, portable loading dock ramp platforms which accommodate tractor-trailers (see photo on page 3).
- High visibility location with ±26,000 vehicle/day traffic count
- 1 row of columns

## Interior photos

Image of portable loading dock accessed from Drive-in door