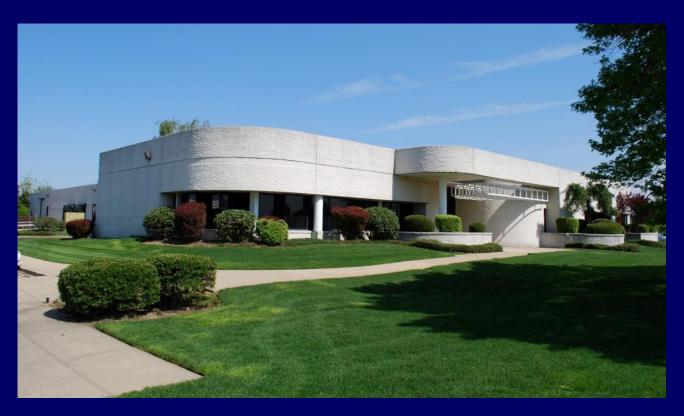

# ±24,000/SF Industrial/Office Trophy Building for Lease 1 Rodeo Dr., Edgewood, NY

- Free standing building on expandable 4 acre lot
- Beautiful and distinctive architecture with upgraded office finishes
- Fully air conditioned
- Excellent parking (4:1 ratio plus additional land to expand or create more parking
- 2 loading docks + 1 Drive-in door
- ❖ Located in prestigious Heartland Business Center; 5 minute walk to Deer Park LIRR station
- ❖ Designed as a manufacturing facility with ±50% conventional office space, the current tenant uses some of the industrial space as "flex" open ceiling, loft style office space. This area of the building has the flexibility for use in industrial, R&D, or office applications.