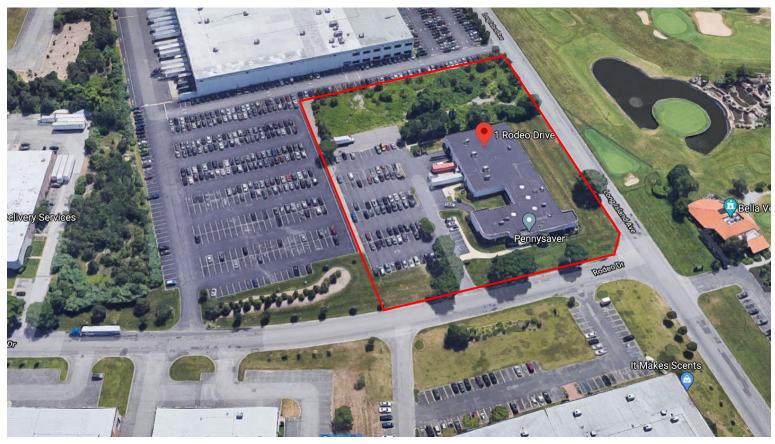

Jeffrey Horn, Licensed Real Estate Broker 516-459-8906
Joe Nesto, Licensed Real Estate Salesperson 516-503-5241
www.schackerrealty.com

### **Property Info**

**Plot Size:** 4 acres Office: ±50%

R&D 30%

**Ceiling Height:** ±15' under steel

2 loading docks, 1 Drive in door Loading:

2,000 amps **Power:** 

**Sprinklers: Fully** Full A/C A/C: Heat: Gas **Column spacing:** varied

Sanitary: **Septic** 

Parking: 100+ spaces **Year Built:** 1980's

#### **Pricing & Lease info.**

Rental price: \$12.00/SF net

'19/'20 taxes: \$107,409.25 (\$4.48/SF unabated)

Tax abatement

And reduction:

Taxes are being grieved. An abatement is available to qualified tenants thru the Town

of Islip IDA

12/01/2020 Occupancy:

















Long Island Avenue

## Floor plan



## Maps and aerial photo