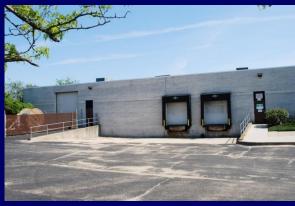

# ±24,000/SF Industrial/Office Trophy Building for Lease 1 Rodeo Dr., Edgewood, NY

- Free standing building on expandable 4 acre lot
- Beautiful and distinctive architecture with upgraded office finishes
- Fully air conditioned
- Excellent parking (4:1 ratio plus additional land to expand or create more parking
- 2 loading docks + 1 Drive-in door
- ❖ Located in prestigious Heartland Business Center; 5 minute walk to Deer Park LIRR station
- ❖ Designed as a manufacturing facility with ±50% conventional office space, the current tenant uses some of the industrial space as "flex" open ceiling, loft style office space. This area of the building has the flexibility for use in industrial, R&D, or office applications.

### **Property Info**

**Plot Size:** 4 acres Office: ±50%

R&D 30%

**Ceiling Height:** ±15' under steel

2 loading docks, 1 Drive in door Loading:

2,000 amps **Power:** 

**Sprinklers: Fully** Full A/C A/C: Heat: Gas **Column spacing:** varied