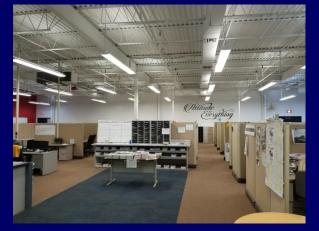

# ±24,000/SF Industrial/Office Trophy Building for Lease 1 Rodeo Dr., Edgewood, NY

- Free standing building on expandable 4 acre lot
- Beautiful and distinctive architecture with upgraded office finishes
- Fully air conditioned
- Excellent parking (4:1 ratio plus additional land to expand or create more parking
- 2 loading docks + 1 Drive-in door
- ❖ Located in prestigious Heartland Business Center; 5 minute walk to Deer Park LIRR station
- ❖ Designed as a manufacturing facility with ±50% conventional office space, the current tenant uses some of the industrial space as "flex" open ceiling, loft style office space. This area of the building has the flexibility for use in industrial, R&D, or office applications.

### **Property Info**

**Plot Size:** 4 acres Office: ±50%

R&D 30%

**Ceiling Height:** ±15' under steel

2 loading docks, 1 Drive in door Loading:

2,000 amps **Power:** 

**Sprinklers: Fully** Full A/C A/C: Heat: Gas **Column spacing:** varied