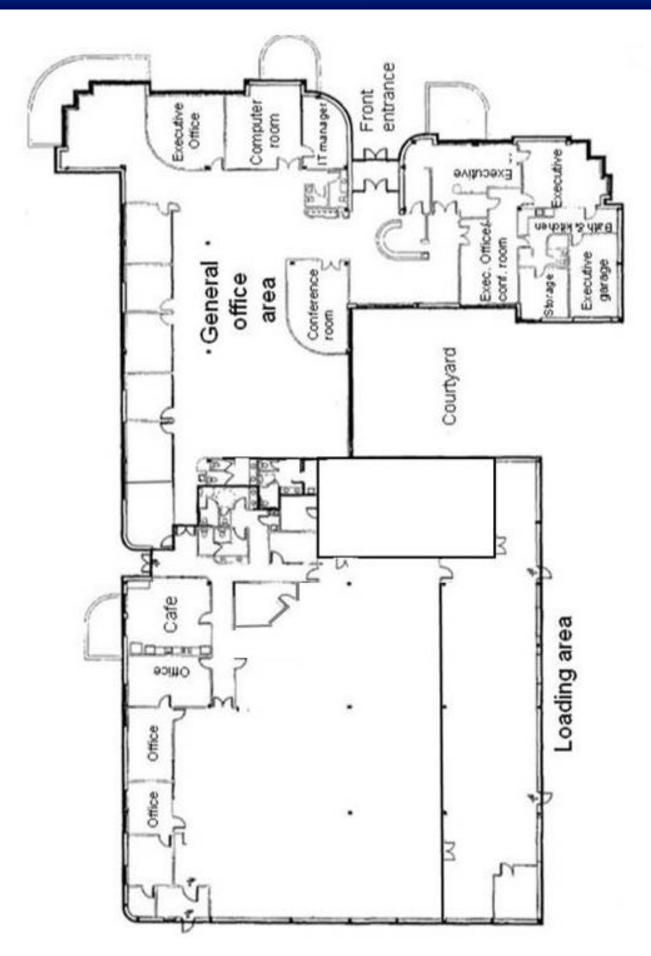

al Estate Broker 631-786-4422
Jeffrey Horn, Licensed Real Estate Broker 516-459-8906
Joe Nesto, Licensed Real Estate Salesperson 516-503-5241
www.schackerrealty.com

### **Property Info**

**Plot Size:** 4 acres Office: ±50%

R&D 30%

**Ceiling Height:** ±15' under steel

2 loading docks, 1 Drive in door Loading:

2,000 amps **Power:** 

**Sprinklers: Fully** Full A/C A/C: Heat: Gas **Column spacing:** varied

Sanitary: **Septic** 

Parking: 100+ spaces **Year Built:** 1980's

#### **Pricing & Lease info.**

Rental price: \$12.00/SF net

'19/'20 taxes: \$107,409.25 (\$4.48/SF unabated)

Tax abatement

And reduction:

Taxes are being grieved. An abatement is available to qualified tenants thru the Town

of Islip IDA

12/01/2020 Occupancy:

















Long Island Avenue

## Floor plan



## Maps and aerial photo