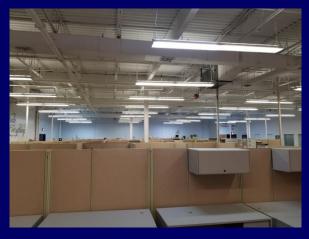

# ±24,000/SF Industrial/Office Trophy Building for Lease 1 Rodeo Dr., Edgewood, NY

- Free standing building on expandable 4 acre lot
- Beautiful and distinctive architecture with upgraded office finishes
- Fully air conditioned
- Excellent parking (4:1 ratio plus additional land to expand or create more parking
- 2 loading docks + 1 Drive-in door
- ❖ Located in prestigious Heartland Business Center; 5 minute walk to Deer Park LIRR station
- ❖ Designed as a manufacturing facility with ±50% conventional office space, the current tenant uses some of the industrial space as "flex" open ceiling, loft style office space. This area of the building has the flexibility for use in industrial, R&D, or office applications.

### **Property Info**

**Plot Size:** 4 acres Office: ±50%

R&D 30%

**Ceiling Height:** ±15' under steel

2 loading docks, 1 Drive in door Loading:

2,000 amps **Power:** 

**Sprinklers: Fully** Full A/C A/C: Heat: Gas **Column spacing:** varied