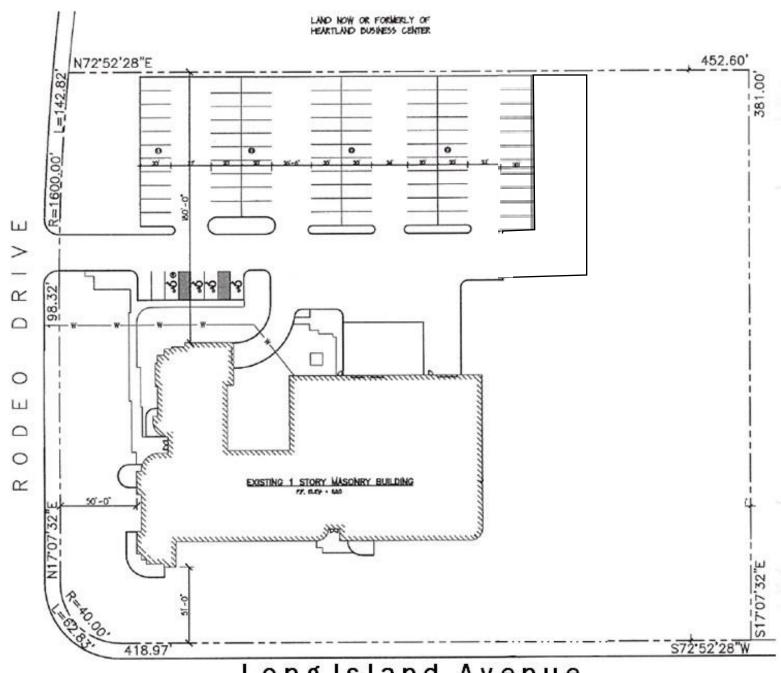

### **Property Info**

**Plot Size:** 4 acres Office: ±50%

R&D 30%

**Ceiling Height:** ±15' under steel

2 loading docks, 1 Drive in door Loading:

2,000 amps **Power:** 

**Sprinklers: Fully** Full A/C A/C: Heat: Gas **Column spacing:** varied

Sanitary: **Septic** 

Parking: 100+ spaces **Year Built:** 1980's