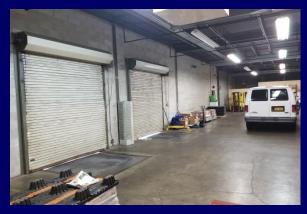

# ±24,000/SF Industrial/Office Trophy Building for Lease 1 Rodeo Dr., Edgewood, NY

- Free standing building on expandable 4 acre lot
- Beautiful and distinctive architecture with upgraded office finishes
- Fully air conditioned
- Excellent parking (4:1 ratio plus additional land to expand or create more parking
- 2 loading docks + 1 Drive-in door
- ❖ Located in prestigious Heartland Business Center; 5 minute walk to Deer Park LIRR station
- ❖ Designed as a manufacturing facility with ±50% conventional office space, the current tenant uses some of the industrial space as "flex" open ceiling, loft style office space. This area of the building has the flexibility for use in industrial, R&D, or office applications.

### **Property Info**

**Plot Size:** 4 acres Office: ±50%

R&D 30%

**Ceiling Height:** ±15' under steel

2 loading docks, 1 Drive in door Loading:

2,000 amps **Power:** 

**Sprinklers: Fully** Full A/C A/C: Heat: Gas **Column spacing:** varied