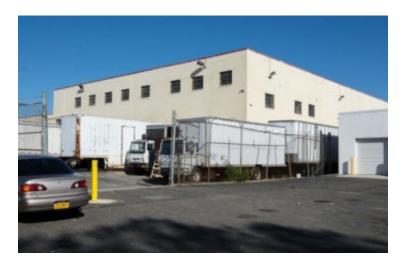

## 25,000 sq. ft. of Retail/Industrial Space For Sublease

**2052 Rte 112, Medford** 

## **Specifications:**

Building Size: 25,000 sq. ft. Lot Size: 1.32 Acres Office Space: 1,200 sq. ft. Ceiling Height: 28.0'

Ceiling Height: 28.0'
Power: 600 amps