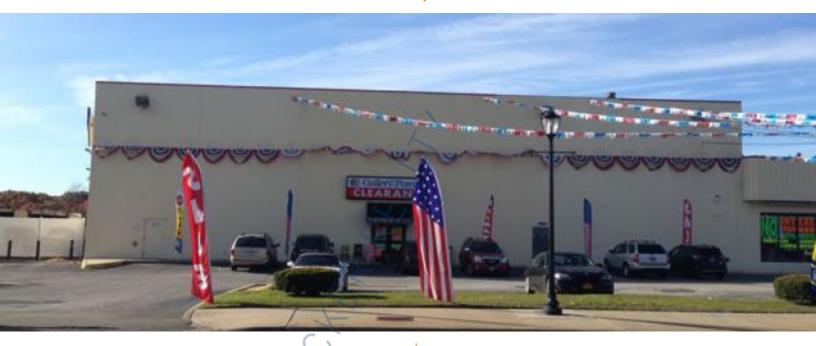

## 25,000 sq. ft. of Retail/Industrial Space For Sublease

**2052 Rte 112, Medford** 

## **Specifications:**

Building Size: 25,000 sq. ft. Lot Size: 1.32 Acres Office Space: 1,200 sq. ft. Ceiling Height: 28.0'

Ceiling Height: 28.0'
Power: 600 amps