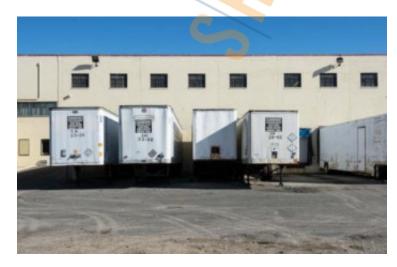

## 25,000 sq. ft. of Retail/Industrial Space For Sublease

**2052 Rte 112, Medford** 

## **Specifications:**

Building Size: 25,000 sq. ft. Lot Size: 1.32 Acres Office Space: 1,200 sq. ft. Ceiling Height: 28.0'

Ceiling Height: 28.0'
Power: 600 amps