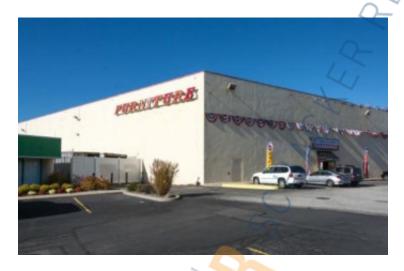

## 25,000 sq. ft. of Retail/Industrial Space For Sublease

**2052 Rte 112, Medford** 

## **Specifications:**

Building Size: 25,000 sq. ft. Lot Size: 1.32 Acres Office Space: 1,200 sq. ft. Ceiling Height: 28.0'

Ceiling Height: 28.0'
Power: 600 amps