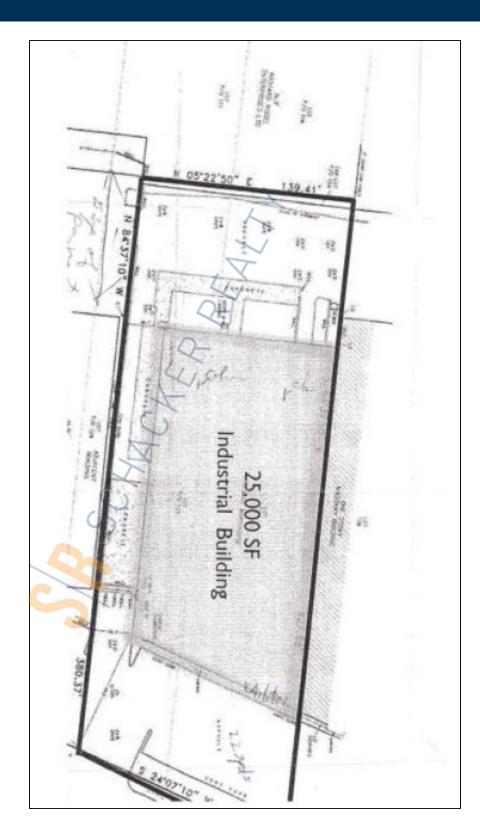

## **Specifications:**

Building Size: 25,000 sq. ft. Lot Size: 1.32 Acres Office Space: 1,200 sq. ft. Ceiling Height: 28.0'

Ceiling Height: 28.0'
Power: 600 amps