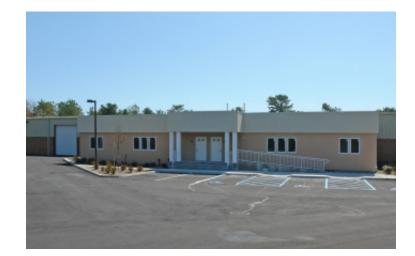

# Industrial Property For Sale, Available: 26,633 sq. ft. Minimum Division 16,633 sq. ft. 58 Sawgrass Dr, Bellport

#### Pricing and Timing: Sale Price: \$5,000,000 (\$187.74/sq. ft.) Taxes: \$52,733.34 (\$1.98/sq. ft.) \* IDA Tax Benefits Possible \*

Very well maintained single story masonry & steel building on picturesque grounds with column spacing of 30' on center • Expansion of building is possible due to large parcel size • Beautifully appointed office space with kitchenette, men's & women's bathrooms • Seller can lease back 10k sf or vacate