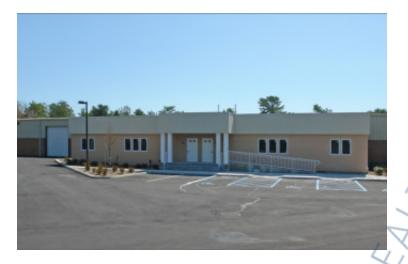

# Industrial Property For Sale, Available: 26,633 sq. ft. Minimum Division 16,633 sq. ft. 58 Sawgrass Dr, Bellport

#### Pricing and Timing: Sale Price: \$5,000,000 (\$187.74/sq. ft.) Taxes: \$52,733.34 (\$1.98/sq. ft.) \* IDA Tax Benefits Possible \*

Very well maintained single story masonry & steel building on picturesque grounds with column spacing of 30' on center • Expansion of building is possible due to large parcel size • Beautifully appointed office space with kitchenette, men's & women's bathrooms • Seller can lease back 10k sf or vacate