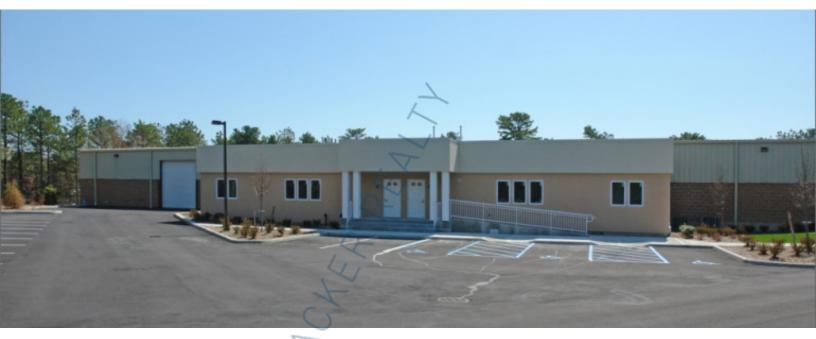

# Industrial Property For Sale, Available: 26,633 sq. ft. Minimum Division 16,633 sq. ft. 58 Sawgrass Dr, Bellport

#### Pricing and Timing: Sale Price: \$5,000,000 (\$187.74/sq. ft.) Taxes: \$52,733.34 (\$1.98/sq. ft.) \* IDA Tax Benefits Possible \*

Very well maintained single story masonry & steel building on picturesque grounds with column spacing of 30' on center • Expansion of building is possible due to large parcel size • Beautifully appointed office space with kitchenette, men's & women's bathrooms • Seller can lease back 10k sf or vacate