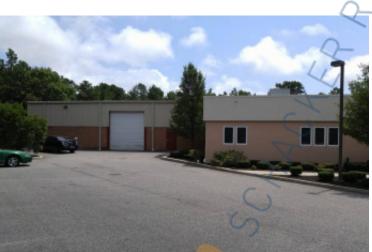

# Industrial Property For Sale, Available: 26,633 sq. ft. Minimum Division 16,633 sq. ft. 58 Sawgrass Dr, Bellport

#### Pricing and Timing: Sale Price: \$5,000,000 (\$187.74/sq. ft.) Taxes: \$52,733.34 (\$1.98/sq. ft.) \* IDA Tax Benefits Possible \*

Very well maintained single story masonry & steel building on picturesque grounds with column spacing of 30' on center • Expansion of building is possible due to large parcel size • Beautifully appointed office space with kitchenette, men's & women's bathrooms • Seller can lease back 10k sf or vacate