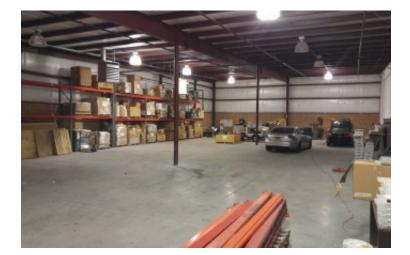

| 26,633 sq. ft. |
|----------------|
| 2.43 Acres     |
| 11,000 sq. ft. |
| 20.0'          |
| 16.0'          |
| 3 Drive-in(s)  |
| 1,200 amps     |
| 75             |
| Yes            |