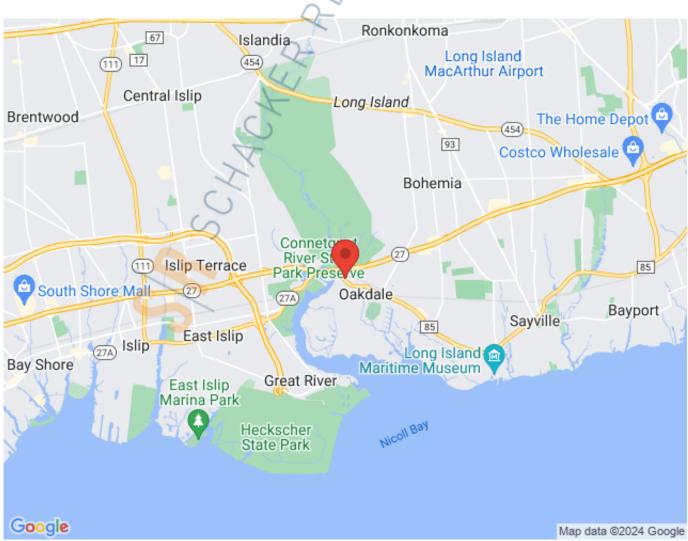

## Investment-Office Property For Sale, Available: 10,000 sq. ft.

1645 Montauk Hwy, Oakdale

**Specifications:** 

Size:

**Property** 

**Available Space** 10,000 sq. ft.

Lot Size: 3.29 Acres

Parking: 5:1