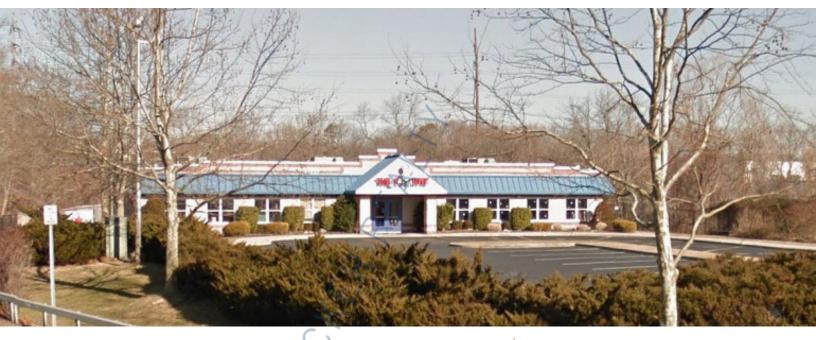

## Investment-Office Property For Sale, Available: 10,000 sq. ft.

1645 Montauk Hwy, Oakdale

**Specifications:** 

Size:

**Property** 

**Available Space** 10,000 sq. ft.

Lot Size: 3.29 Acres

Parking: 5:1

**Pricing and Timing:** 

Sale Price: \$3,565,000

(\$356.50/sq. ft.)

Investment property with expansion land • Net Operating Income: \$249,508 • Additional 1.5 acres for another office building or expansion • Two 5-year options to renew • Located near **Dowling College** 