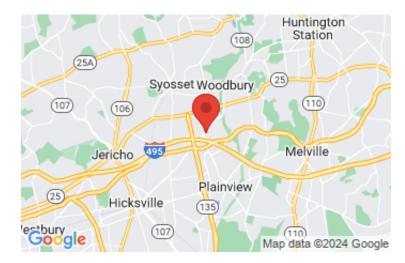

## 282,769 sq. ft. of Office Space For Lease Minimum Division 1,000 sq. ft.

1000 Woodbury Rd, Woodbury

## Pricing and Timing:

Lease Price: Negotiable

The property is only minutes from the Long Island Expressway, Northern State Pkwy and Seaford-Oyster Bay Expressway • Full renovation was done in 2007 • 24-Hour Access • Electronic Tenant Directory • State of the Art High Speed Telecommunications • Café (Au Bon Pain) • Highly Efficient Floor Plates • On-Site Parking: Over 4:1,000 rsf • Conference Center and Fitness Center