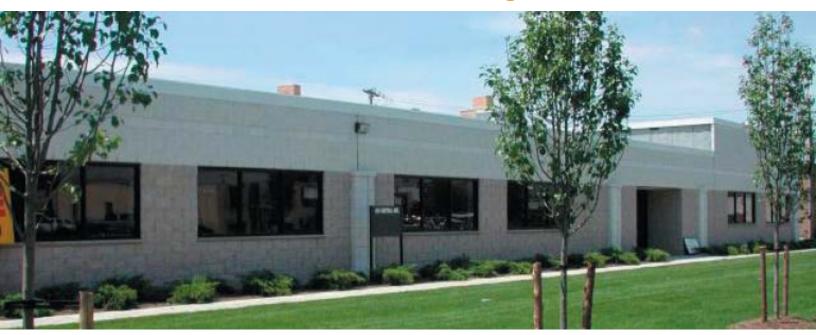

## 4,000 sq. ft. of Industrial Space For Sublease 175 Central Ave, Farmingdale

## **Specifications:**

Building Size:12,500 sq. ft.Office Space:200 sq. ft.Ceiling Height:14.0'Loading:1 Dock(s)