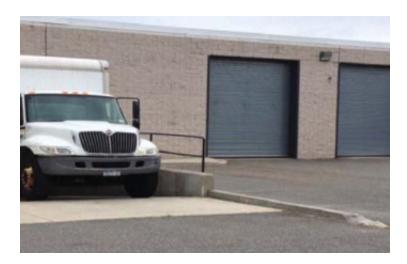

## **Specifications:**

Building Size:12,500 sq. ft.Office Space:200 sq. ft.Ceiling Height:14.0'Loading:1 Dock(s)

## Pricing and Timing: Occupancy: Immediately Sublease Exp: 6/1/2032 Lease Price: \$19.00/sq. ft. Gross

Up to 180 refrigerated pallet positions available for food distribution • Dead storage also an option at a different price. Call to discuss • Excellent access to LIE and Route 110