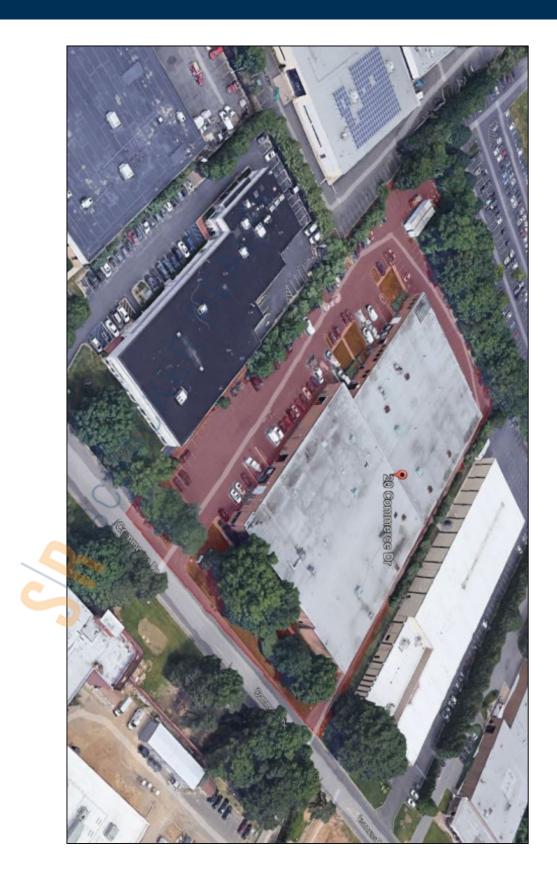

## **Specifications:**

Building Size: 94,757 sq. ft.
Lot Size: 5.10 Acres
Office Space: 500 sq. ft.
Ceiling Height: 20.0'

Loading: 1 Dock(s), 1 Drive-in(s)

A/C: Partial A/C
Parking: 1:1000
Sewers: Yes