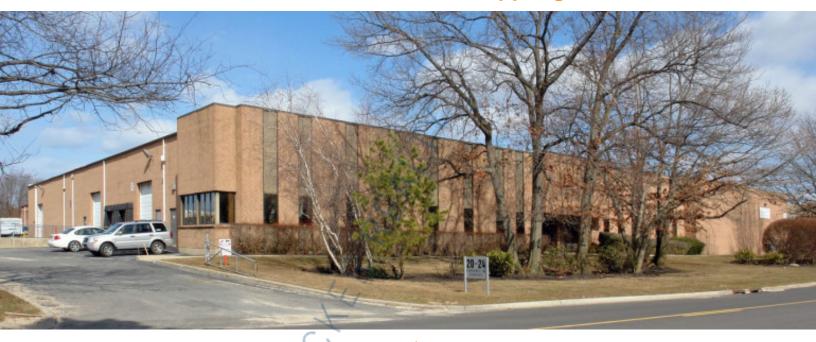

## 14,000 sq. ft. of Industrial Space For Lease

20-24 Commerce Dr, Hauppauge

## **Specifications:**

Building Size: 94,757 sq. ft.
Lot Size: 5.10 Acres
Office Space: 500 sq. ft.
Ceiling Height: 20.0'

Loading: 1 Dock(s), 1 Drive-in(s)

A/C: Partial A/C
Parking: 1:1000
Sewers: Yes