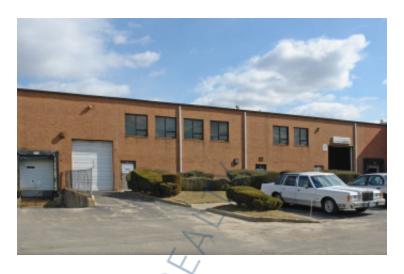

## **Specifications:**

Building Size: 94,757 sq. ft.
Lot Size: 5.10 Acres
Office Space: 500 sq. ft.
Ceiling Height: 20.0'

Loading: 1 Dock(s), 1 Drive-in(s)

A/C: Partial A/C
Parking: 1:1000
Sewers: Yes

## **Pricing and Timing:**

Occupancy: 6/1/2024 Lease Price: Negotiable

14,953 sf of industrial space • Ample parking • One 9' x 12' drive-in and one exterior dock with leveler

For more information please contact: Schacker Realty 631-293-3700 info@schackerrealty.com