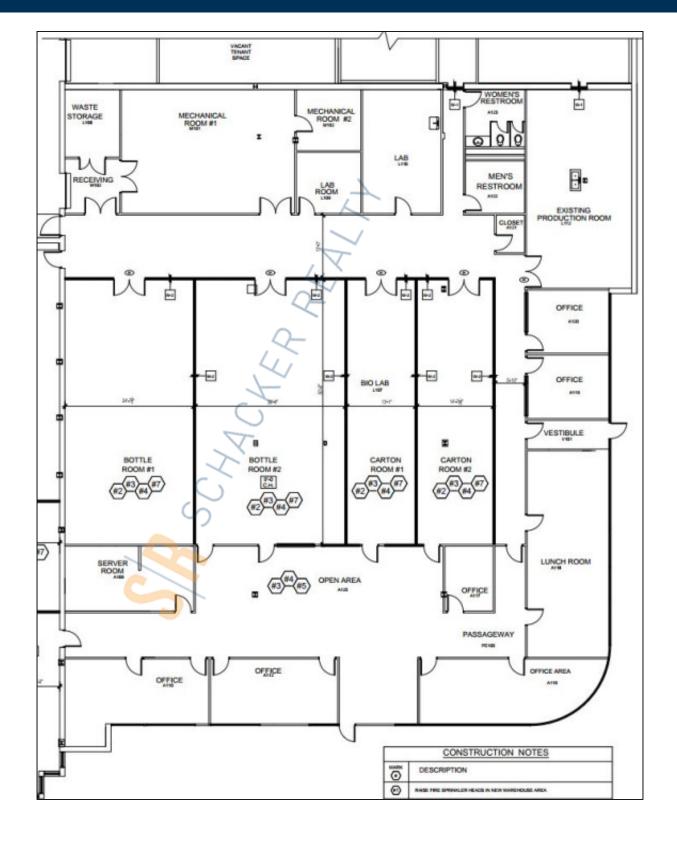

### **Specifications:**

Office Space: 50% R&D Space: 50% Ceiling Height: 18.0' Loading: 2 Dock(s) Pricing and Timing: Lease Price: \$16.50/sq. ft. NNN Taxes: \$2.46/sq. ft.

Suite 210 • Owner will perform custom office buildout and is willing to remove office to revert to warehouse use.