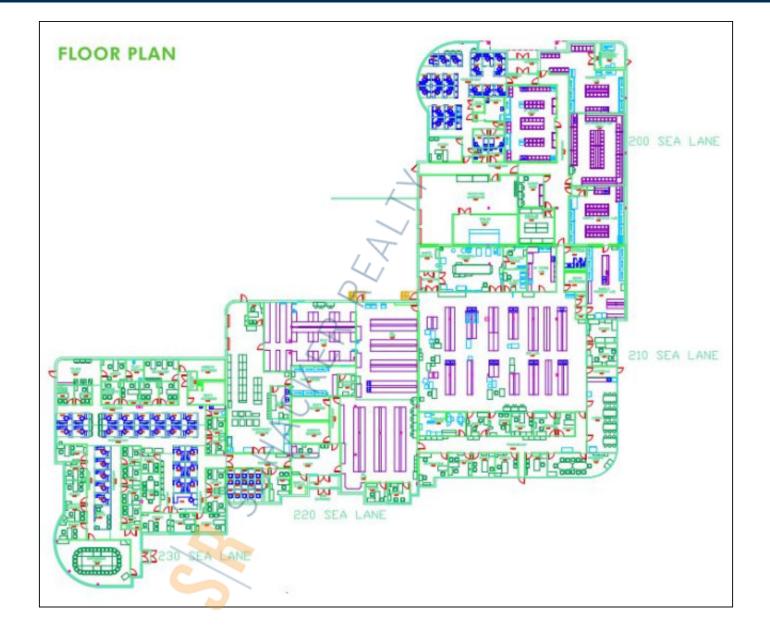

### **Specifications:**

Office Space: 50% R&D Space: 50% Ceiling Height: 18.0' Loading: 2 Dock(s) Pricing and Timing: Lease Price: \$16.50/sq. ft. NNN Taxes: \$2.46/sq. ft.

Suite 210 • Owner will perform custom office buildout and is willing to remove office to revert to warehouse use.