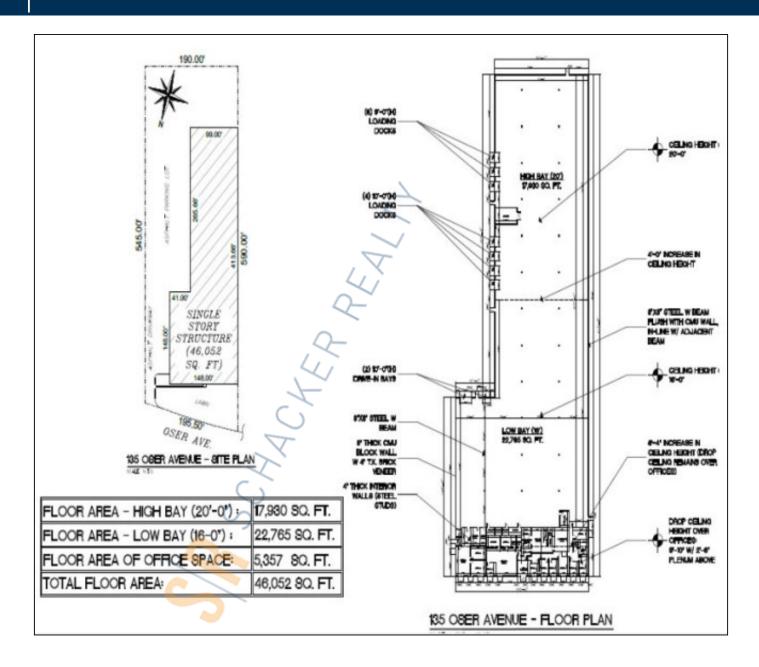

## **Specifications:**

Building Size: 46,052 sq. ft. Lot Size: 3.50 Acres

Office Space: 1,500 sq. ft.

Ceiling Height 1: 14.6' @ 22,765 sq. ft.

Ceiling Height 2: 20.0' @ 17,930 sq. ft.

Loading: 7 Dock(s), 2 Drive-in(s)