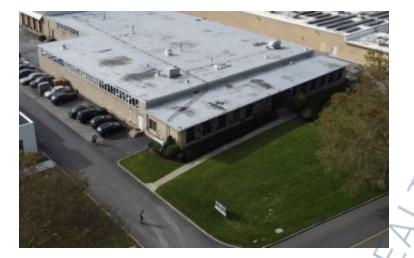

## 23,000 sq. ft. of Industrial Space For Lease Minimum Division 11,500 sq. ft.

135 Oser Ave, Hauppauge

## **Specifications:**

Building Size: 46,052 sq. ft. Lot Size: 3.50 Acres

Office Space: 1,500 sq. ft.

Ceiling Height 1: 14.6' @ 22,765 sq. ft.

Ceiling Height 2: 20.0' @ 17,930 sq. ft.

Loading: 7 Dock(s), 2 Drive-in(s)