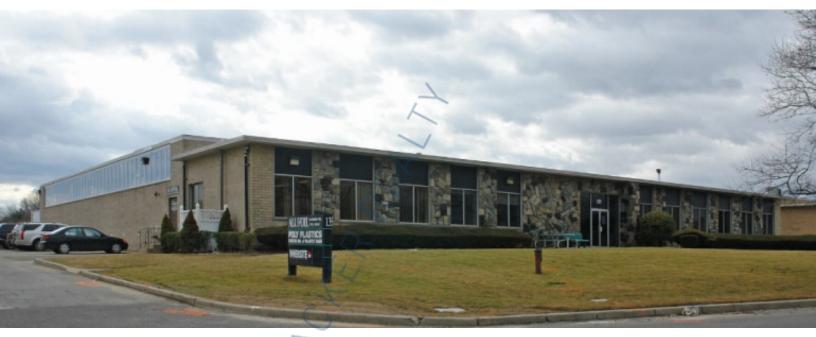

## 23,000 sq. ft. of Industrial Space For Lease Minimum Division 11,500 sq. ft.

135 Oser Ave, Hauppauge

## **Specifications:**

Building Size: 46,052 sq. ft. Lot Size: 3.50 Acres

Office Space: 1,500 sq. ft.

Ceiling Height 1: 14.6' @ 22,765 sq. ft.

Ceiling Height 2: 20.0' @ 17,930 sq. ft.

Loading: 7 Dock(s), 2 Drive-in(s)